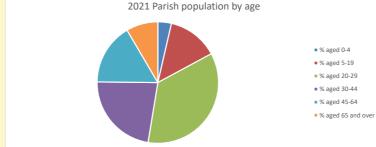

151

Produced by Diocese of Oxford April 2024

NB different age groups: 5-17 in 2011, 5-19 in 2021

Census data: taken from the 2011 and 2021 national Census and the 2018 population update.

Deprivation statistics: IMD taken from the English Indices of Deprivation, published