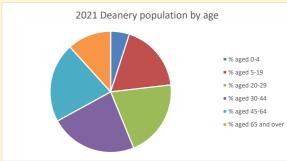

151

Produced by Diocese of Oxford April 2024

NB different age groups: 5-17 in 2011, 5-19 in 2021

Census data: taken from the 2011 and 2021 national Census and the 2018 population update.

Deprivation statistics: IMD taken from the English Indices of Deprivation, published