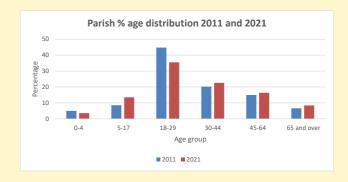

151

Produced by Diocese of Oxford April 2024

NB different age groups: 5-17 in 2011, 5-19 in 2021

Census data: taken from the 2011 and 2021 national Census and the 2018 population update.

Deprivation statistics: IMD taken from the English Indices of Deprivation, published