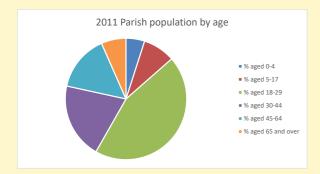

151

Produced by Diocese of Oxford April 2024

NB different age groups: 5-17 in 2011, 5-19 in 2021

Census data: taken from the 2011 and 2021 national Census and the 2018 population update.

Deprivation statistics: IMD taken from the English Indices of Deprivation, published