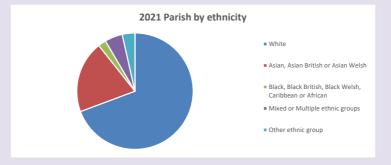

ed by Diocese of Oxford April 2024

NB different age groups: 5-17 in 2011, 5-19 in 2021

Census data: taken from the 2011 and 2021 national Census and the 2018 population update.

Deprivation statistics: IMD taken from the English Indices of Deprivation, published

by the Ministry of Housing, Communities & Local Government, Sept 2019.

The above statistics have been mapped onto parish boundaries so are approximations.

For more information, see:

https://www.churchofengland.org/researchandstats

#### Cowley: St Mary & St John in the Deanery of COWLEY

### Religion of those in your parish







Your parish population in 2021 was

In 2021 30.2% said they are Christian. That is

4857 people. In your parish your average weekly attendance is

16063

90

## Ethnicity of those in your parish







## Thoughts to ponder:

What has surprised you in these tables and charts?

Does your congregation(s) reflect the age and ethnic mix of your parish?

Where are those who have identified as Christians who do not attend your church(es)? Do you have other Christian denomination churches in your parish?

How might this influence your mission plans?

This dashboard contains figures as submitted by churches currently in the parish Attendance statistics: taken from annual Statistics for Mission returns.

Average weekly attendance: attendance at Sunday and midweek church services & fresh

expressions in October;

Every effort has been made to ensure that data are reliable. We would be pleased to be notified of any significant errors or omissions by email to parishreturns@oxford.anglican.org