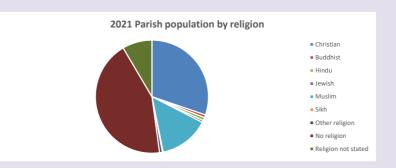

### Religion of those in your parish

Your parish population in 2021 was

In 2021 30.2% said they are Christian. That is

4857 people. In your parish your average weekly attendance is

16063

90