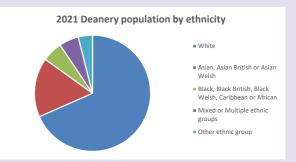

by Diocese of Oxford April 2024

NB different age groups: 5-17 in 2011, 5-19 in 2021

Census data: taken from the 2011 and 2021 national Census and the 2018 population update.

Deprivation statistics: IMD taken from the English Indices of Deprivation, published

by the Ministry of Housing, Communities & Local Government, Sept 2019.

The above statistics have been mapped onto parish boundaries so are approximations.

For more information, see:

https://www.churchofengland.org/researchandstats

#### Cowley: St Mary & St John in the Deanery of COWLEY

### Religion of those in your parish







Your parish population in 2021 was

In 2021 30.2% said they are Christian. That is

4857 people. In your parish your average weekly attendance is

16063

90

## Ethnicity of those in your parish







## Thoughts to ponder:

What has surprised you in these tables and charts?

Does your congregation(s) reflect the age and ethnic mix of your parish?

Where are those who have identified as Christians who do not attend your church(es)? Do you have other Christian denomination churches in your parish?

How might this influence your mission plans?

This dashboard contains figures as submitted by churches currently in the parish Attendance statistics: taken from annual Statistics for Mission returns.

Average weekly attendance: attendance at Sunday and midweek church services & fresh

expressions in October;

Every effort has been made to ensure that data are reliable. We would be pleased to be notified of any significant errors or omissions by email to parishreturns@oxford.anglican.org