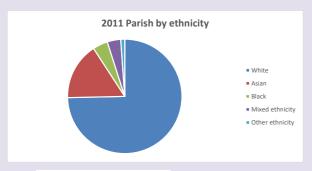

uced by Diocese of Oxford April 2024

NB different age groups: 5-17 in 2011, 5-19 in 2021

Census data: taken from the 2011 and 2021 national Census and the 2018 population update.

Deprivation statistics: IMD taken from the English Indices of Deprivation, published

by the Ministry of Housing, Communities & Local Government, Sept 2019.

The above statistics have been mapped onto parish boundaries so are approximations.

For more information, see:

https://www.churchofengland.org/researchandstats

#### Cowley: St Mary & St John in the Deanery of COWLEY

### Religion of those in your parish







Your parish population in 2021 was

In 2021 30.2% said they are Christian. That is

4857 people. In your parish your average weekly attendance is

16063

90

## Ethnicity of those in your parish







## Thoughts to ponder:

What has surprised you in these tables and charts?

Does your congregation(s) reflect the age and ethnic mix of your parish?

Where are those who have identified as Christians who do not attend your church(es)? Do you have other Christian denomination churches in your parish?

How might this influence your mission plans?

This dashboard contains figures as submitted by churches currently in the parish Attendance statistics: taken from annual Statistics for Mission returns.

Average weekly attendance: attendance at Sunday and midweek church services & fresh

expressions in October;

Every effort has been made to ensure that data are reliable. We would be pleased to be notified of any significant errors or omissions by email to parishreturns@oxford.anglican.org