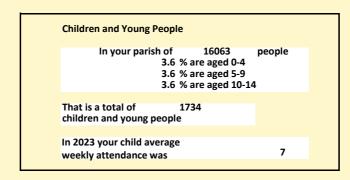

### Religion of those in your parish

Your parish population in 2021 was

In 2021 30.2% said they are Christian. That is

4857 people. In your parish your average weekly attendance is

16063

90