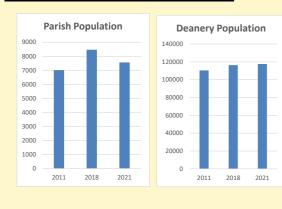

# Population of parish and deanery 2011, 2018 and 2021

Parish Deanery 2011 7,010 110456 2018 8,468 116327 2021 7564 117,603