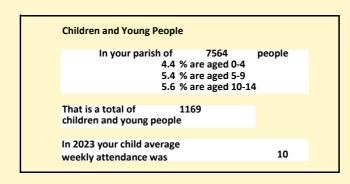

#### Religion of those in your parish

In 2021

Your parish population in 2021 was

45.0% said they are Christian. That is

3405 people. In your parish your average weekly attendance is

7564

84