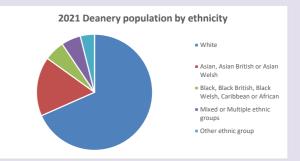

//www.churchofengland.org/researchandstats and http://www2.cuf.org.uk/poverty-england/poverty-map

Produced by Diocese of Oxford April 2024



Census data: taken from the 2011 and 2021 national Census and the 2018 population update. Deprivation statistics: IMD taken from the English Indices of Deprivation, published

by the Ministry of Housing, Communities & Local Government, Sept 2019.

The above statistics have been mapped onto parish boundaries so are approximations.

For more information, see:

https://www.churchofengland.org/researchandstats

#### Religion of those in your parish



In 2021





Your parish population in 2021 was

45.0% said they are Christian. That is

3405 people. In your parish your average weekly attendance is

7564

84

### Ethnicity of those in your parish







# Thoughts to ponder:

What has surprised you in these tables and charts?

Does your congregation(s) reflect the age and ethnic mix of your parish?

Where are those who have identified as Christians who do not attend your church(es)? Do you have other Christian denomination churches in your parish?

How might this influence your mission plans?

This dashboard contains figures as submitted by churches currently in the parish Attendance statistics: taken from annual Statistics for Mission returns.

Average weekly attendance: attendance at Sunday and midweek church services & fresh

expressions in October;