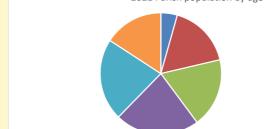

### Parish population, Census and deprivation summary

**Deprivation Rank** 2021 8,486

(1=most deprived parish in the Church of England, 12,307=least deprived)

NB different age groups: 5-17 in 2011, 5-19 in 2021