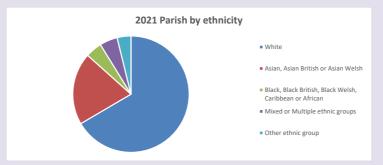

s://www.churchofengland.org/researchandstats and http://www2.cuf.org.uk/poverty-england/poverty-map

Produced by Diocese of Oxford April 2024



Census data: taken from the 2011 and 2021 national Census and the 2018 population update. Deprivation statistics: IMD taken from the English Indices of Deprivation, published

by the Ministry of Housing, Communities & Local Government, Sept 2019.

The above statistics have been mapped onto parish boundaries so are approximations.

For more information, see:

https://www.churchofengland.org/researchandstats

#### Religion of those in your parish



In 2021





Your parish population in 2021 was

45.0% said they are Christian. That is

3405 people. In your parish your average weekly attendance is

7564

84

### Ethnicity of those in your parish







# Thoughts to ponder:

What has surprised you in these tables and charts?

Does your congregation(s) reflect the age and ethnic mix of your parish?

Where are those who have identified as Christians who do not attend your church(es)? Do you have other Christian denomination churches in your parish?

How might this influence your mission plans?

This dashboard contains figures as submitted by churches currently in the parish Attendance statistics: taken from annual Statistics for Mission returns.

Average weekly attendance: attendance at Sunday and midweek church services & fresh

expressions in October;