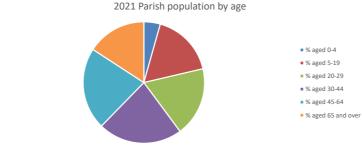

### Parish population, Census and deprivation summary

**Deprivation Rank** 2021 8,486

(1=most deprived parish in the Church of England, 12,307=least deprived)

NB different age groups: 5-17 in 2011, 5-19 in 2021