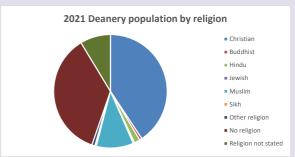

# Population of parish and deanery 2011, 2018 and 2021

Parish Deanery 2011 7,010 110456 2018 8,468 116327 2021 7564 117,603