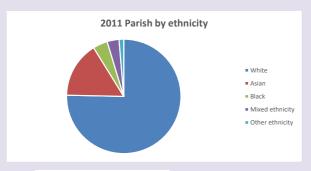

tps://www.churchofengland.org/researchandstats and http://www2.cuf.org.uk/poverty-england/poverty-map

Produced by Diocese of Oxford April 2024



Census data: taken from the 2011 and 2021 national Census and the 2018 population update. Deprivation statistics: IMD taken from the English Indices of Deprivation, published

by the Ministry of Housing, Communities & Local Government, Sept 2019.

The above statistics have been mapped onto parish boundaries so are approximations.

For more information, see:

https://www.churchofengland.org/researchandstats

#### Religion of those in your parish



In 2021





Your parish population in 2021 was

45.0% said they are Christian. That is

3405 people. In your parish your average weekly attendance is

7564

84

### Ethnicity of those in your parish







# Thoughts to ponder:

What has surprised you in these tables and charts?

Does your congregation(s) reflect the age and ethnic mix of your parish?

Where are those who have identified as Christians who do not attend your church(es)? Do you have other Christian denomination churches in your parish?

How might this influence your mission plans?

This dashboard contains figures as submitted by churches currently in the parish Attendance statistics: taken from annual Statistics for Mission returns.

Average weekly attendance: attendance at Sunday and midweek church services & fresh

expressions in October;