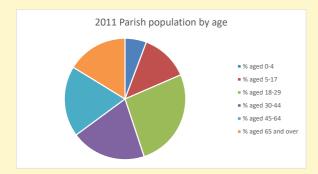

### Parish population, Census and deprivation summary

**Deprivation Rank** 2021 8,486

(1=most deprived parish in the Church of England, 12,307=least deprived)

NB different age groups: 5-17 in 2011, 5-19 in 2021