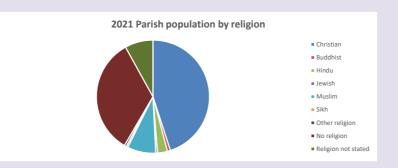

#### Religion of those in your parish

In 2021

Your parish population in 2021 was

45.0% said they are Christian. That is

3405 people. In your parish your average weekly attendance is

7564

84