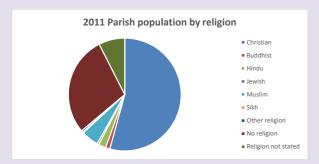

#### Religion of those in your parish

In 2021

Your parish population in 2021 was

45.0% said they are Christian. That is

3405 people. In your parish your average weekly attendance is

7564

84