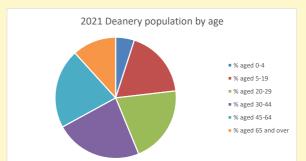

### Parish population, Census and deprivation summary

**Deprivation Rank** 2021 8,486

(1=most deprived parish in the Church of England, 12,307=least deprived)

NB different age groups: 5-17 in 2011, 5-19 in 2021