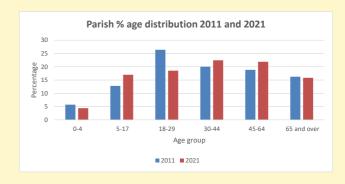

### Parish population, Census and deprivation summary

**Deprivation Rank** 2021 8,486

(1=most deprived parish in the Church of England, 12,307=least deprived)

NB different age groups: 5-17 in 2011, 5-19 in 2021