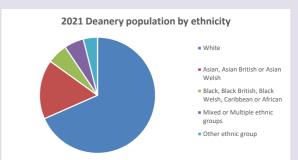

2.cuf.org.uk/poverty-england/poverty-map$ 

Produced by Diocese of Oxford April 2024



NB different age groups: 5-17 in 2011, 5-19 in 2021



Census data: taken from the 2011 and 2021 national Census and the 2018 population update.

Deprivation statistics: IMD taken from the English Indices of Deprivation, published

by the Ministry of Housing, Communities & Local Government, Sept 2019.

The above statistics have been mapped onto parish boundaries so are approximations.

For more information, see:

https://www.churchofengland.org/researchandstats

#### Religion of those in your parish



In 2021





Your parish population in 2021 was

48.4% said they are Christian. That is

2000 people. In your parish your average weekly attendance is

4134

86

## Ethnicity of those in your parish







# Thoughts to ponder:

What has surprised you in these tables and charts?

Does your congregation(s) reflect the age and ethnic mix of your parish?

Where are those who have identified as Christians who do not attend your church(es)? Do you have other Christian denomination churches in your parish?

How might this influence your mission plans?

This dashboard contains figures as submitted by churches currently in the parish Attendance statistics: taken from annual Statistics for Mission returns.

Average weekly attendance: attendance at Sunday and midweek church services & fresh

expressions in October;