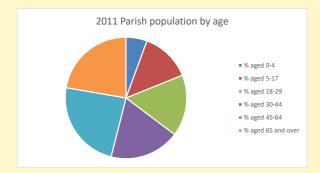

## Census Dashboard for the parish of Marston in the Deanery of COWLEY

# Population of parish and deanery 2011, 2018 and 2021

Parish Deanery
2011 3,455 110456
2018 3,468 116327
2021 4134 117,603



## Parish population, Census and deprivation summary

Deprivation Rank 2021 10,932

(1=most deprived parish in the Church of England, 12,307=least deprived)







Parish code: 270203

Number of churches in parish (2022): I

For more detailed census & deprivation info: see http://arcg.is/1RaS4CS

 $https://www.churchofengland.org/research and stats \\ and http://www2.cuf.org.uk/poverty-england/poverty-map$ 

Produced by Diocese of Oxford April 2024



NB different age groups: 5-17 in 2011, 5-19 in 2021



Census data: taken from the 2011 and 2021 national Census and the 2018 population update.

Deprivation statistics: IMD taken from the English Indices of Deprivation, published

by the Ministry of Housing, Communities & Local Government, Sept 2019.

The above statistics have been mapped onto parish boundaries so are approximations.

For more information, see:

https://www.churchofengland.org/researchandstats

#### Religion of those in your parish