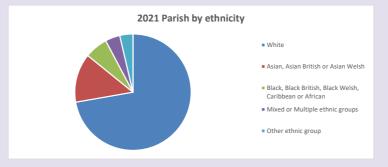

ww2.cuf.org.uk/poverty-england/poverty-map$ 

Produced by Diocese of Oxford April 2024



NB different age groups: 5-17 in 2011, 5-19 in 2021



Census data: taken from the 2011 and 2021 national Census and the 2018 population update.

Deprivation statistics: IMD taken from the English Indices of Deprivation, published

by the Ministry of Housing, Communities & Local Government, Sept 2019.

The above statistics have been mapped onto parish boundaries so are approximations.

For more information, see:

https://www.churchofengland.org/researchandstats

#### Religion of those in your parish



In 2021





Your parish population in 2021 was

48.4% said they are Christian. That is

2000 people. In your parish your average weekly attendance is

4134

86

## Ethnicity of those in your parish







# Thoughts to ponder:

What has surprised you in these tables and charts?

Does your congregation(s) reflect the age and ethnic mix of your parish?

Where are those who have identified as Christians who do not attend your church(es)? Do you have other Christian denomination churches in your parish?

How might this influence your mission plans?

This dashboard contains figures as submitted by churches currently in the parish Attendance statistics: taken from annual Statistics for Mission returns.

Average weekly attendance: attendance at Sunday and midweek church services & fresh

expressions in October;