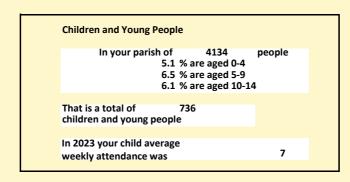

#### Religion of those in your parish

In 2021

Your parish population in 2021 was

48.4% said they are Christian. That is

2000 people. In your parish your average weekly attendance is

4134

86