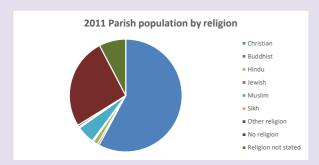

#### Religion of those in your parish

In 2021

Your parish population in 2021 was

48.4% said they are Christian. That is

2000 people. In your parish your average weekly attendance is

4134

86