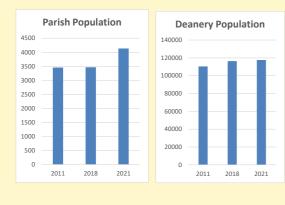

# Population of parish and deanery 2011, 2018 and 2021

Parish Deanery
2011 3,455 110456
2018 3,468 116327
2021 4134 117,603