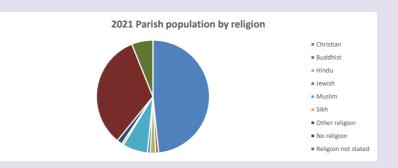

#### Religion of those in your parish

In 2021

Your parish population in 2021 was

48.4% said they are Christian. That is

2000 people. In your parish your average weekly attendance is

4134

86