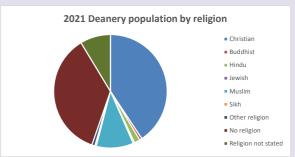

#### Religion of those in your parish

In 2021

Your parish population in 2021 was

48.4% said they are Christian. That is

2000 people. In your parish your average weekly attendance is

4134

86