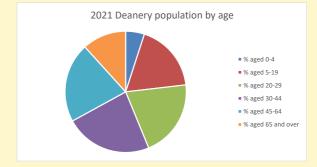

NB different age groups: 5-17 in 2011, 5-19 in 2021

Census data: taken from the 2011 and 2021 national Census and the 2018 population update.

Deprivation statistics: IMD taken from the English Indices of Deprivation, published