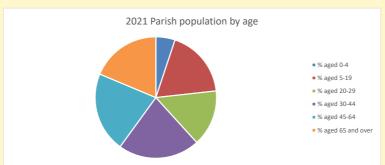

NB different age groups: 5-17 in 2011, 5-19 in 2021

Census data: taken from the 2011 and 2021 national Census and the 2018 population update.

Deprivation statistics: IMD taken from the English Indices of Deprivation, published