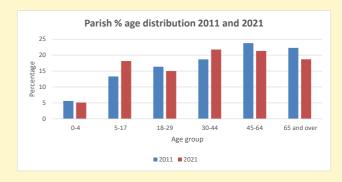

NB different age groups: 5-17 in 2011, 5-19 in 2021

Census data: taken from the 2011 and 2021 national Census and the 2018 population update.

Deprivation statistics: IMD taken from the English Indices of Deprivation, published