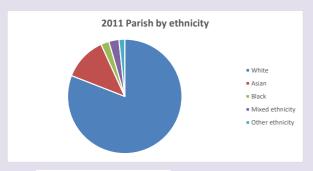

/www2.cuf.org.uk/poverty-england/poverty-map$ 

Produced by Diocese of Oxford April 2024



NB different age groups: 5-17 in 2011, 5-19 in 2021



Census data: taken from the 2011 and 2021 national Census and the 2018 population update.

Deprivation statistics: IMD taken from the English Indices of Deprivation, published

by the Ministry of Housing, Communities & Local Government, Sept 2019.

The above statistics have been mapped onto parish boundaries so are approximations.

For more information, see:

https://www.churchofengland.org/researchandstats

#### Religion of those in your parish



In 2021





Your parish population in 2021 was

48.4% said they are Christian. That is

2000 people. In your parish your average weekly attendance is

4134

86

## Ethnicity of those in your parish







# Thoughts to ponder:

What has surprised you in these tables and charts?

Does your congregation(s) reflect the age and ethnic mix of your parish?

Where are those who have identified as Christians who do not attend your church(es)? Do you have other Christian denomination churches in your parish?

How might this influence your mission plans?

This dashboard contains figures as submitted by churches currently in the parish Attendance statistics: taken from annual Statistics for Mission returns.

Average weekly attendance: attendance at Sunday and midweek church services & fresh

expressions in October;