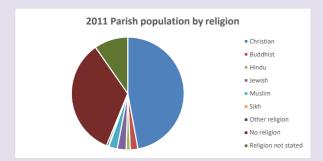

### Religion of those in your parish

In 2021

Your parish population in 2021 was

35.1% said they are Christian. That is

794 people. In your parish your average weekly attendance is

2260

422