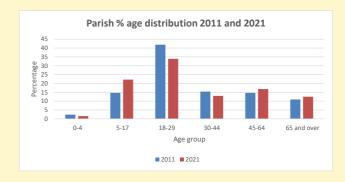

## Parish population, Census and deprivation summary

**Deprivation Rank** 2021 11,629

(1=most deprived parish in the Church of England, 12,307=least deprived)

NB different age groups: 5-17 in 2011, 5-19 in 2021