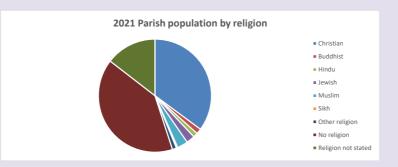

### Religion of those in your parish

In 2021

Your parish population in 2021 was

35.1% said they are Christian. That is

794 people. In your parish your average weekly attendance is

2260

422