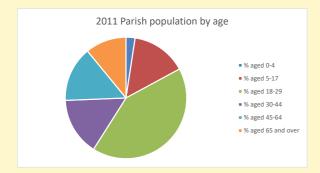

## Parish population, Census and deprivation summary

**Deprivation Rank** 2021 11,629

(1=most deprived parish in the Church of England, 12,307=least deprived)

NB different age groups: 5-17 in 2011, 5-19 in 2021