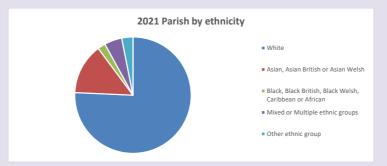

nd http://www2.cuf.org.uk/poverty-england/poverty-map

Produced by Diocese of Oxford April 2024



Census data: taken from the 2011 and 2021 national Census and the 2018 population update. Deprivation statistics: IMD taken from the English Indices of Deprivation, published

by the Ministry of Housing, Communities & Local Government, Sept 2019.

The above statistics have been mapped onto parish boundaries so are approximations.

For more information, see:

https://www.churchofengland.org/researchandstats

### Oxford: St Andrew in the Deanery of OXFORD

### Religion of those in your parish



In 2021





Your parish population in 2021 was

35.1% said they are Christian. That is

794 people. In your parish your average weekly attendance is

2260

422

## Ethnicity of those in your parish







# Thoughts to ponder:

What has surprised you in these tables and charts?

Does your congregation(s) reflect the age and ethnic mix of your parish?

Where are those who have identified as Christians who do not attend your church(es)? Do you have other Christian denomination churches in your parish?

How might this influence your mission plans?

This dashboard contains figures as submitted by churches currently in the parish Attendance statistics: taken from annual Statistics for Mission returns.

Average weekly attendance: attendance at Sunday and midweek church services & fresh

expressions in October;