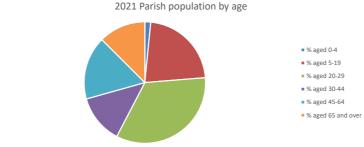

## Parish population, Census and deprivation summary

**Deprivation Rank** 2021 11,629

(1=most deprived parish in the Church of England, 12,307=least deprived)

NB different age groups: 5-17 in 2011, 5-19 in 2021