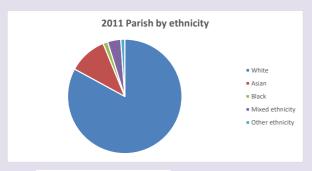

and http://www2.cuf.org.uk/poverty-england/poverty-map

Produced by Diocese of Oxford April 2024



Census data: taken from the 2011 and 2021 national Census and the 2018 population update. Deprivation statistics: IMD taken from the English Indices of Deprivation, published

by the Ministry of Housing, Communities & Local Government, Sept 2019.

The above statistics have been mapped onto parish boundaries so are approximations.

For more information, see:

https://www.churchofengland.org/researchandstats

### Oxford: St Andrew in the Deanery of OXFORD

### Religion of those in your parish



In 2021





Your parish population in 2021 was

35.1% said they are Christian. That is

794 people. In your parish your average weekly attendance is

2260

422

## Ethnicity of those in your parish







# Thoughts to ponder:

What has surprised you in these tables and charts?

Does your congregation(s) reflect the age and ethnic mix of your parish?

Where are those who have identified as Christians who do not attend your church(es)? Do you have other Christian denomination churches in your parish?

How might this influence your mission plans?

This dashboard contains figures as submitted by churches currently in the parish Attendance statistics: taken from annual Statistics for Mission returns.

Average weekly attendance: attendance at Sunday and midweek church services & fresh

expressions in October;