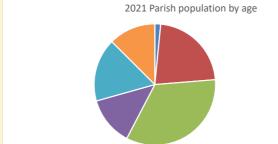

## Parish population, Census and deprivation summary

**Deprivation Rank** 2021 11,629

(1=most deprived parish in the Church of England, 12,307=least deprived)

NB different age groups: 5-17 in 2011, 5-19 in 2021