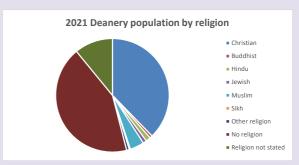

### Religion of those in your parish

In 2021

Your parish population in 2021 was

35.1% said they are Christian. That is

794 people. In your parish your average weekly attendance is

2260

422