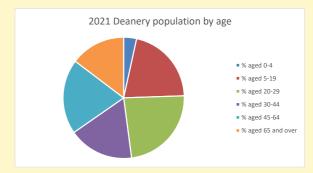

## Parish population, Census and deprivation summary

**Deprivation Rank** 2021 11,629

(1=most deprived parish in the Church of England, 12,307=least deprived)

NB different age groups: 5-17 in 2011, 5-19 in 2021