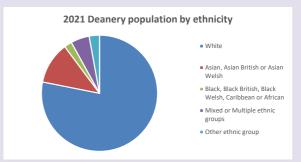

http://www2.cuf.org.uk/poverty-england/poverty-map

Produced by Diocese of Oxford April 2024



Census data: taken from the 2011 and 2021 national Census and the 2018 population update. Deprivation statistics: IMD taken from the English Indices of Deprivation, published

by the Ministry of Housing, Communities & Local Government, Sept 2019.

The above statistics have been mapped onto parish boundaries so are approximations.

For more information, see:

https://www.churchofengland.org/researchandstats

### Oxford: St Andrew in the Deanery of OXFORD

### Religion of those in your parish



In 2021





Your parish population in 2021 was

35.1% said they are Christian. That is

794 people. In your parish your average weekly attendance is

2260

422

## Ethnicity of those in your parish







# Thoughts to ponder:

What has surprised you in these tables and charts?

Does your congregation(s) reflect the age and ethnic mix of your parish?

Where are those who have identified as Christians who do not attend your church(es)? Do you have other Christian denomination churches in your parish?

How might this influence your mission plans?

This dashboard contains figures as submitted by churches currently in the parish Attendance statistics: taken from annual Statistics for Mission returns.

Average weekly attendance: attendance at Sunday and midweek church services & fresh

expressions in October;