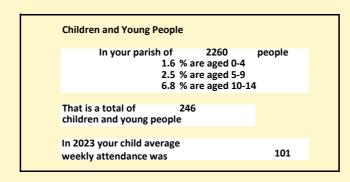

### Religion of those in your parish

In 2021

Your parish population in 2021 was

35.1% said they are Christian. That is

794 people. In your parish your average weekly attendance is

2260

422