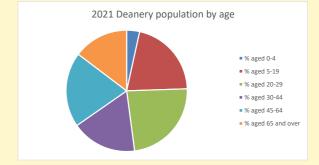

NB different age groups: 5-17 in 2011, 5-19 in 2021

Census data: taken from the 2011 and 2021 national Census and the 2018 population update.

Deprivation statistics: IMD taken from the English Indices of Deprivation, published