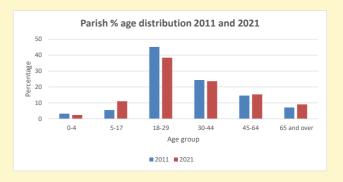

NB different age groups: 5-17 in 2011, 5-19 in 2021

Census data: taken from the 2011 and 2021 national Census and the 2018 population update.

Deprivation statistics: IMD taken from the English Indices of Deprivation, published