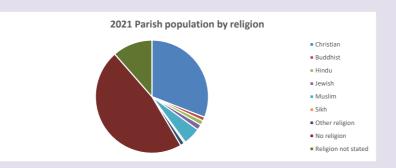

## Oxford: St Barnabas w St Thomas the Martyr in the Deanery of OXFORD Religion of those in your parish

In 2021

Your parish population in 2021 was

30.9% said they are Christian. That is

1634 people. In your parish your average weekly attendance is