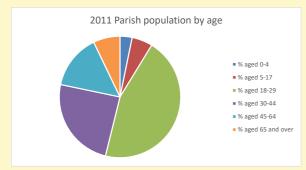

### Census Dashboard for the parish of Oxford: St Barnabas w St Thomas the Martyr in the Deanery of OXFORD

# Population of parish and deanery 2011, 2018 and 2021

 Parish
 Deanery

 2011
 5,583
 110456

 2018
 5,433
 116327

 2021
 5285
 117,603



### Parish population, Census and deprivation summary

Deprivation Rank 2021 6,350

(1=most deprived parish in the Church of England, 12,307=least deprived)







Parish code: 270215

Number of churches in parish (2022): 2

For more detailed census & deprivation info: see http://arcg.is/1RaS4CS

https://www.churchofengland.org/researchandstats and http://www2.cuf.org.uk/poverty-england/poverty-map

Produced by Diocese of Oxford April 2024



NB different age groups: 5-17 in 2011, 5-19 in 2021



Census data: taken from the 2011 and 2021 national Census and the 2018 population update.

Deprivation statistics: IMD taken from the English Indices of Deprivation, published

by the Ministry of Housing, Communities & Local Government, Sept 2019.

The above statistics have been mapped onto parish boundaries so are approximations.

For more information, see:

https://www.churchofengland.org/researchandstats

## Oxford: St Barnabas w St Thomas the Martyr in