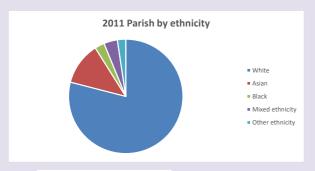

of Oxford April 2024



NB different age groups: 5-17 in 2011, 5-19 in 2021



Census data: taken from the 2011 and 2021 national Census and the 2018 population update.

Deprivation statistics: IMD taken from the English Indices of Deprivation, published

by the Ministry of Housing, Communities & Local Government, Sept 2019.

The above statistics have been mapped onto parish boundaries so are approximations.

For more information, see:

https://www.churchofengland.org/researchandstats

## Oxford: St Barnabas w St Thomas the Martyr in the Deanery of OXFORD Religion of those in your parish



In 2021





Your parish population in 2021 was

30.9% said they are Christian. That is

1634 people. In your parish your average weekly attendance is

5285

115

### Ethnicity of those in your parish







### Thoughts to ponder:

What has surprised you in these tables and charts?

Does your congregation(s) reflect the age and ethnic mix of your parish?

Where are those who have identified as Christians who do not attend your church(es)? Do you have other Christian denomination churches in your parish?

How might this influence your mission plans?

This dashboard contains figures as submitted by churches currently in the parish  $% \left( 1\right) =\left( 1\right) \left( 1\right)$ 

Attendance statistics: taken from annual Statistics for Mission returns.

Average weekly attendance: attendance at Sunday and midweek church services & fresh expressions in October;