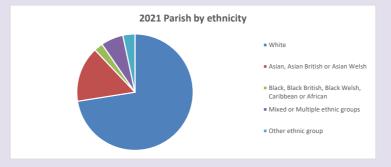

Oxford April 2024



NB different age groups: 5-17 in 2011, 5-19 in 2021



Census data: taken from the 2011 and 2021 national Census and the 2018 population update.

Deprivation statistics: IMD taken from the English Indices of Deprivation, published

by the Ministry of Housing, Communities & Local Government, Sept 2019.

The above statistics have been mapped onto parish boundaries so are approximations.

For more information, see:

https://www.churchofengland.org/researchandstats

## Oxford: St Barnabas w St Thomas the Martyr in the Deanery of OXFORD Religion of those in your parish



In 2021





Your parish population in 2021 was

30.9% said they are Christian. That is

1634 people. In your parish your average weekly attendance is

5285

115

### Ethnicity of those in your parish







### Thoughts to ponder:

What has surprised you in these tables and charts?

Does your congregation(s) reflect the age and ethnic mix of your parish?

Where are those who have identified as Christians who do not attend your church(es)? Do you have other Christian denomination churches in your parish?

How might this influence your mission plans?

This dashboard contains figures as submitted by churches currently in the parish  $% \left( 1\right) =\left( 1\right) \left( 1\right)$ 

Attendance statistics: taken from annual Statistics for Mission returns.

Average weekly attendance: attendance at Sunday and midweek church services & fresh expressions in October;