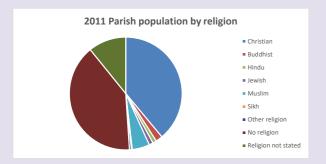

## Oxford: St Barnabas w St Thomas the Martyr in the Deanery of OXFORD Religion of those in your parish

In 2021

Your parish population in 2021 was

30.9% said they are Christian. That is

1634 people. In your parish your average weekly attendance is