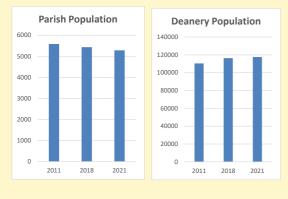

# Population of parish and deanery 2011, 2018 and 2021

 Parish
 Deanery

 2011
 5,583
 110456

 2018
 5,433
 116327

 2021
 5285
 117,603