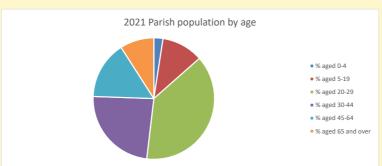

NB different age groups: 5-17 in 2011, 5-19 in 2021

Census data: taken from the 2011 and 2021 national Census and the 2018 population update.

Deprivation statistics: IMD taken from the English Indices of Deprivation, published