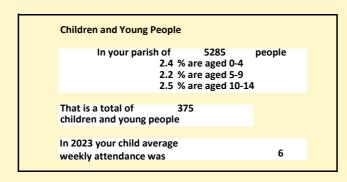

### Census Dashboard for the parish of Oxford: St Barnabas w St Thomas the Martyr in the Deanery of OXFORD

# Population of parish and deanery 2011, 2018 and 2021

 Parish
 Deanery

 2011
 5,583
 110456

 2018
 5,433
 116327

 2021
 5285
 117,603



### Parish population, Census and deprivation summary

Deprivation Rank 2021 6,350

(1=most deprived parish in the Church of England, 12,307=least deprived)







Parish code: 270215

Number of churches in parish (2022): 2

For more detailed census & deprivation info: see http://arcg.is/1RaS4CS

https://www.churchofengland.org/researchandstats and http://www2.cuf.org.uk/poverty-england/poverty-map

Produced by Diocese of Oxford April 2024



NB different age groups: 5-17 in 2011, 5-19 in 2021



Census data: taken from the 2011 and 2021 national Census and the 2018 population update.

Deprivation statistics: IMD taken from the English Indices of Deprivation, published

by the Ministry of Housing, Communities & Local Government, Sept 2019.

The above statistics have been mapped onto parish boundaries so are approximations.

For more information, see:

https://www.churchofengland.org/researchandstats

## Oxford: St Barnabas w St Thomas the Marty