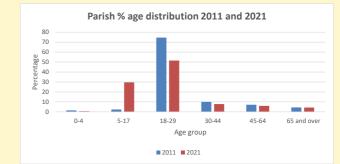

Produced by Diocese of Oxford April 2024

Census data: taken from the 2011 and 2021 national Census and the 2018 population update. Deprivation statistics: IMD taken from the English Indices of Deprivation, published by the Ministry of Housing, Communities & Local Government, Sept 2019. The above statistics have been mapped onto parish boundaries so are approximations. For more information, see: https://www.churchofengland.org/researchandstats Oxford: St Giles in the Deanery of OXFORD