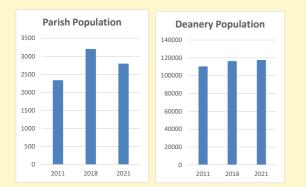

Produced by Diocese of Oxford April 2024

Census data: taken from the 2011 and 2021 national Census and the 2018 population update. Deprivation statistics: IMD taken from the English Indices of Deprivation, published by the Ministry of Housing, Communities & Local Government, Sept 2019. The above statistics have been mapped onto parish boundaries so are approximations. For more information, see: https://www.churchofengland.org/researchandstats Oxford: St Giles in the Deanery of OXFORD