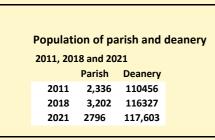

Produced by Diocese of Oxford April 2024

Census data: taken from the 2011 and 2021 national Census and the 2018 population update. Deprivation statistics: IMD taken from the English Indices of Deprivation, published by the Ministry of Housing, Communities & Local Government, Sept 2019. The above statistics have been mapped onto parish boundaries so are approximations. For more information, see: https://www.churchofengland.org/researchandstats Oxford: St Giles in the Deanery of OXFORD