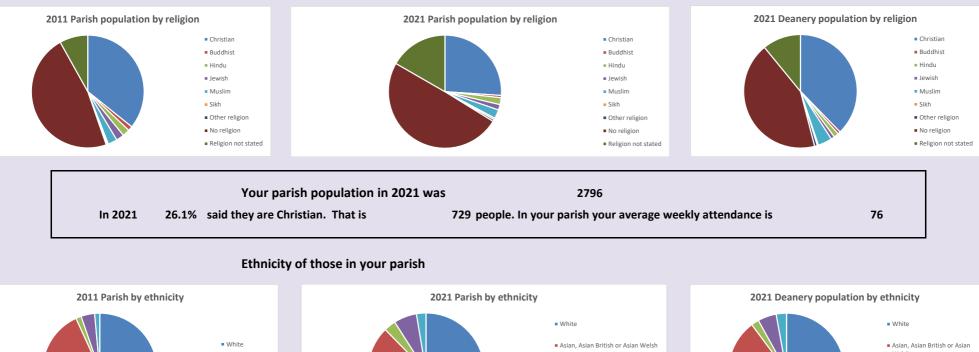

attendance was
 13





#### Parish code: 270220

Number of churches in parish (2022): I

For more detailed census & deprivation info: see http://arcg.is/IRaS4CS https://www.churchofengland.org/researchandstats and http://www2.cuf.org.uk/poverty-england/poverty-map 169

Produced by Diocese of Oxford April 2024

Census data: taken from the 2011 and 2021 national Census and the 2018 population update. Deprivation statistics: IMD taken from the English Indices of Deprivation, published by the Ministry of Housing, Communities & Local Government, Sept 2019. The above statistics have been mapped onto parish boundaries so are approximations. For more information, see: https://www.churchofengland.org/researchandstats Oxford: St Giles in the Deanery of OXFORD

### Religion of those in your parish





# Thoughts to ponder:

What has surprised you in these tables and charts?

Does your congregation(s) reflect the age and ethnic mix of your parish?

Where are those who have identified as Christians who do not attend your church(es)? Do you have other Christian denomination churches in your parish?

## How might this influence your mission plans?

This dashboard contains figures as submitted by churches currently in the parish

Attendance statistics: taken from annual Statistics for Mission returns.

Average weekly attendance: attendance at Sunday and midweek church services & fresh

expressions in October;

Every effort has been made to ensure that data are reliable. We would be pleased to be notified of any significant errors or omissions by email to parishreturns@oxford.anglican.org