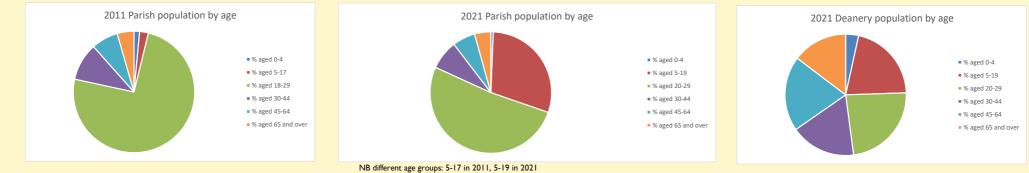

# Census Dashboard for the parish of Oxford: St Giles in the Deanery of OXFORD







Parish population, Census and deprivation summary

 Children and Young People

 In your parish of
 2796
 people

 0.7 % are aged 0-4
 0.5 % are aged 5-9
 0.6 % are aged 10-14

 That is a total of
 50
 50

 children and young people
 11
 2023 your child average

 weekly attendance was
 13





#### Parish code: 270220

Number of churches in parish (2022): I

For more detailed census & deprivation info: see http://arcg.is/IRaS4CS https://www.churchofengland.org/researchandstats and http://www2.cuf.org.uk/poverty-england/poverty-map 169

Produced by Diocese of Oxford April 2024

Census data: taken from the 2011 and 2021 national Census and the 2018 population update. Deprivation statistics: IMD taken from the English Indices of Deprivation, published by the Ministry of Housing, Communities & Local Government, Sept 2019. The above statistics have been mapped onto parish boundaries so are approximations. For more information, see: https://www.churchofengland.org/researchandstats Oxford: St Giles in the Deanery of OXFORD

### Religion of those in your parish





# Thoughts to pond