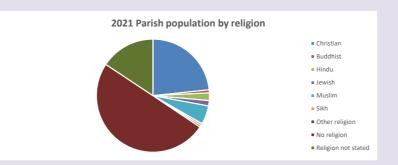

### Religion of those in your parish

In 2021

Your parish population in 2021 was

23.3% said they are Christian. That is

521 people. In your parish your average weekly attendance is

2234

164