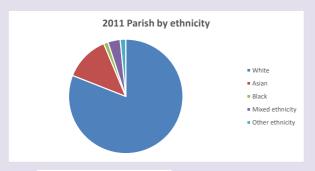

uf.org.uk/poverty-england/poverty-map

Produced by Diocese of Oxford April 2024

Census data: taken from the 2011 and 2021 national Census and the 2018 population update. Deprivation statistics: IMD taken from the English Indices of Deprivation, published

by the Ministry of Housing, Communities & Local Government, Sept 2019.

The above statistics have been mapped onto parish boundaries so are approximations.

For more information, see:

https://www.churchofengland.org/researchandstats

% aged 0-4

#### Oxford: St Mary Magdalen in the Deanery of OXFORD

### Religion of those in your parish



In 2021





Your parish population in 2021 was

23.3% said they are Christian. That is

521 people. In your parish your average weekly attendance is

2234

164

## Ethnicity of those in your parish







## Thoughts to ponder:

What has surprised you in these tables and charts?

Does your congregation(s) reflect the age and ethnic mix of your parish?

Where are those who have identified as Christians who do not attend your church(es)? Do you have other Christian denomination churches in your parish?

How might this influence your mission plans?

This dashboard contains figures as submitted by churches currently in the parish Attendance statistics: taken from annual Statistics for Mission returns.

Average weekly attendance: attendance at Sunday and midweek church services & fresh expressions in October;