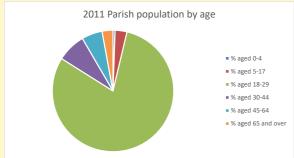

## Parish population, Census and deprivation summary

**Deprivation Rank** 2021 8,473

(1=most deprived parish in the Church of England, 12,307=least deprived)

2021 Parish population by age

NB different age groups: 5-17 in 2011, 5-19 in 2021

% aged 0-4