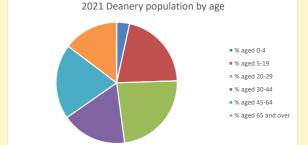

# Population of parish and deanery 2011, 2018 and 2021

Parish Deanery 2011 1,176 110456 2018 1,207 116327 2021 2234 117,603