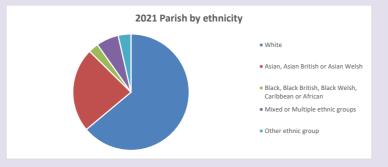

.org.uk/poverty-england/poverty-map

Produced by Diocese of Oxford April 2024

Census data: taken from the 2011 and 2021 national Census and the 2018 population update. Deprivation statistics: IMD taken from the English Indices of Deprivation, published

by the Ministry of Housing, Communities & Local Government, Sept 2019.

The above statistics have been mapped onto parish boundaries so are approximations.

For more information, see:

https://www.churchofengland.org/researchandstats

% aged 0-4

#### Oxford: St Mary Magdalen in the Deanery of OXFORD

### Religion of those in your parish



In 2021





Your parish population in 2021 was

23.3% said they are Christian. That is

521 people. In your parish your average weekly attendance is

2234

164

## Ethnicity of those in your parish







## Thoughts to ponder:

What has surprised you in these tables and charts?

Does your congregation(s) reflect the age and ethnic mix of your parish?

Where are those who have identified as Christians who do not attend your church(es)? Do you have other Christian denomination churches in your parish?

How might this influence your mission plans?

This dashboard contains figures as submitted by churches currently in the parish Attendance statistics: taken from annual Statistics for Mission returns.

Average weekly attendance: attendance at Sunday and midweek church services & fresh expressions in October;