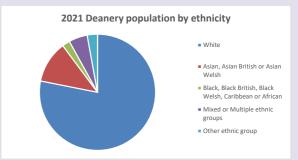

rg.uk/poverty-england/poverty-map

Produced by Diocese of Oxford April 2024

Census data: taken from the 2011 and 2021 national Census and the 2018 population update. Deprivation statistics: IMD taken from the English Indices of Deprivation, published

by the Ministry of Housing, Communities & Local Government, Sept 2019.

The above statistics have been mapped onto parish boundaries so are approximations.

For more information, see:

https://www.churchofengland.org/researchandstats

% aged 0-4

#### Oxford: St Mary Magdalen in the Deanery of OXFORD

### Religion of those in your parish



In 2021





Your parish population in 2021 was

23.3% said they are Christian. That is

521 people. In your parish your average weekly attendance is

2234

164

## Ethnicity of those in your parish







## Thoughts to ponder:

What has surprised you in these tables and charts?

Does your congregation(s) reflect the age and ethnic mix of your parish?

Where are those who have identified as Christians who do not attend your church(es)? Do you have other Christian denomination churches in your parish?

How might this influence your mission plans?

This dashboard contains figures as submitted by churches currently in the parish Attendance statistics: taken from annual Statistics for Mission returns.

Average weekly attendance: attendance at Sunday and midweek church services & fresh expressions in October;