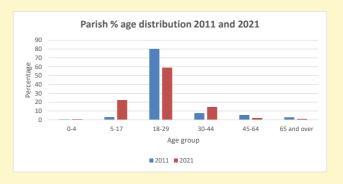

## Parish population, Census and deprivation summary

**Deprivation Rank** 2021 8,473

(1=most deprived parish in the Church of England, 12,307=least deprived)

2021 Parish population by age

NB different age groups: 5-17 in 2011, 5-19 in 2021