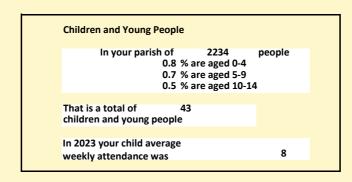

### Religion of those in your parish

In 2021

Your parish population in 2021 was

23.3% said they are Christian. That is

521 people. In your parish your average weekly attendance is

2234

164