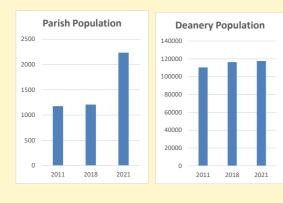

# Population of parish and deanery 2011, 2018 and 2021

Parish Deanery 2011 1,176 110456 2018 1,207 116327 2021 2234 117,603