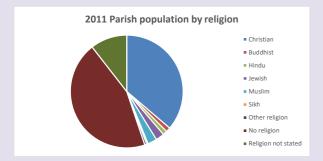

### Religion of those in your parish

In 2021

Your parish population in 2021 was

23.3% said they are Christian. That is

521 people. In your parish your average weekly attendance is

2234

164