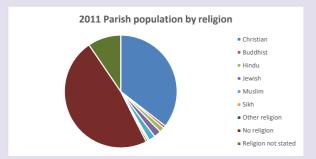

### Religion of those in your parish

In 2021

Your parish population in 2021 was

21.1% said they are Christian. That is

315 people. In your parish your average weekly attendance is

1497

129