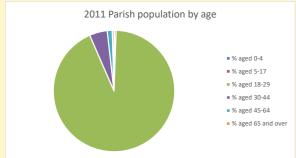

# Parish population, Census and deprivation summary

**Deprivation Rank** 2021 8,394

(1=most deprived parish in the Church of England, 12,307=least deprived)

2021 Parish population by age

NB different age groups: 5-17 in 2011, 5-19 in 2021