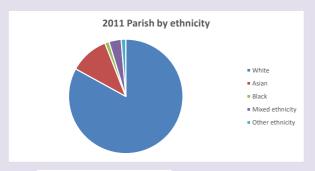

2024

For more detailed census & deprivation info: see http://arcg.is/1RaS4CS

Census data: taken from the 2011 and 2021 national Census and the 2018 population update. Deprivation statistics: IMD taken from the English Indices of Deprivation, published by the Ministry of Housing, Communities & Local Government, Sept 2019. The above statistics have been mapped onto parish boundaries so are approximations. For more information, see: https://www.churchofengland.org/researchandstats

### Oxford: St Michael & St Martin & All Saints in the Deanery of OXFORD

### Religion of those in your parish



In 2021





Your parish population in 2021 was

21.1% said they are Christian. That is

315 people. In your parish your average weekly attendance is

1497

129

# Ethnicity of those in your parish







# Thoughts to ponder:

What has surprised you in these tables and charts?

Does your congregation(s) reflect the age and ethnic mix of your parish?

Where are those who have identified as Christians who do not attend your church(es)? Do you have other Christian denomination churches in your parish?

How might this influence your mission plans?

This dashboard contains figures as submitted by churches currently in the parish Attendance statistics: taken from annual Statistics for Mission returns.

Average weekly attendance: attendance at Sunday and midweek church services & fresh expressions in October;