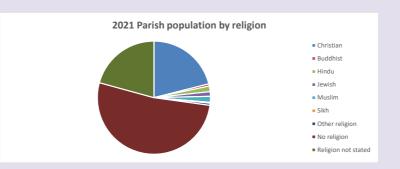

### Religion of those in your parish

In 2021

Your parish population in 2021 was

21.1% said they are Christian. That is

315 people. In your parish your average weekly attendance is

1497

129