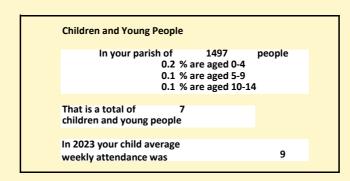

### Religion of those in your parish

In 2021

Your parish population in 2021 was

21.1% said they are Christian. That is

315 people. In your parish your average weekly attendance is

1497

129