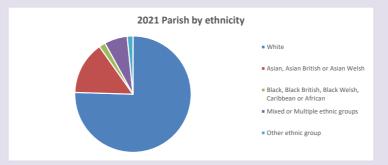

024

For more detailed census & deprivation info: see http://arcg.is/1RaS4CS

Census data: taken from the 2011 and 2021 national Census and the 2018 population update. Deprivation statistics: IMD taken from the English Indices of Deprivation, published by the Ministry of Housing, Communities & Local Government, Sept 2019. The above statistics have been mapped onto parish boundaries so are approximations. For more information, see: https://www.churchofengland.org/researchandstats

### Oxford: St Michael & St Martin & All Saints in the Deanery of OXFORD

### Religion of those in your parish



In 2021





Your parish population in 2021 was

21.1% said they are Christian. That is

315 people. In your parish your average weekly attendance is

1497

129

# Ethnicity of those in your parish







# Thoughts to ponder:

What has surprised you in these tables and charts?

Does your congregation(s) reflect the age and ethnic mix of your parish?

Where are those who have identified as Christians who do not attend your church(es)? Do you have other Christian denomination churches in your parish?

How might this influence your mission plans?

This dashboard contains figures as submitted by churches currently in the parish Attendance statistics: taken from annual Statistics for Mission returns.

Average weekly attendance: attendance at Sunday and midweek church services & fresh expressions in October;