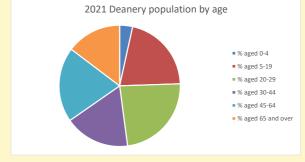

# Parish population, Census and deprivation summary

**Deprivation Rank** 2021 8,394

(1=most deprived parish in the Church of England, 12,307=least deprived)

2021 Parish population by age

NB different age groups: 5-17 in 2011, 5-19 in 2021