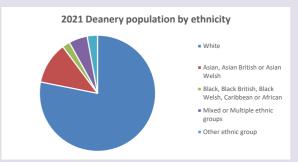

4

For more detailed census & deprivation info: see http://arcg.is/1RaS4CS

Census data: taken from the 2011 and 2021 national Census and the 2018 population update. Deprivation statistics: IMD taken from the English Indices of Deprivation, published by the Ministry of Housing, Communities & Local Government, Sept 2019. The above statistics have been mapped onto parish boundaries so are approximations. For more information, see: https://www.churchofengland.org/researchandstats

### Oxford: St Michael & St Martin & All Saints in the Deanery of OXFORD

### Religion of those in your parish



In 2021





Your parish population in 2021 was

21.1% said they are Christian. That is

315 people. In your parish your average weekly attendance is

1497

129

# Ethnicity of those in your parish







# Thoughts to ponder:

What has surprised you in these tables and charts?

Does your congregation(s) reflect the age and ethnic mix of your parish?

Where are those who have identified as Christians who do not attend your church(es)? Do you have other Christian denomination churches in your parish?

How might this influence your mission plans?

This dashboard contains figures as submitted by churches currently in the parish Attendance statistics: taken from annual Statistics for Mission returns.

Average weekly attendance: attendance at Sunday and midweek church services & fresh expressions in October;