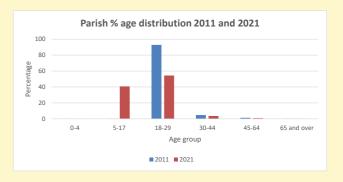

# Parish population, Census and deprivation summary

**Deprivation Rank** 2021 8,394

(1=most deprived parish in the Church of England, 12,307=least deprived)

2021 Parish population by age

NB different age groups: 5-17 in 2011, 5-19 in 2021