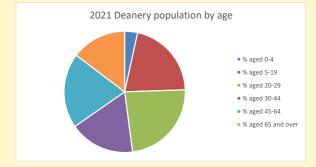

NB different age groups: 5-17 in 2011, 5-19 in 2021

Census data: taken from the 2011 and 2021 national Census and the 2018 population update.

Deprivation statistics: IMD taken from the English Indices of Deprivation, published