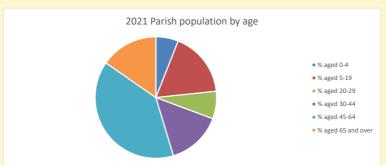

NB different age groups: 5-17 in 2011, 5-19 in 2021

Census data: taken from the 2011 and 2021 national Census and the 2018 population update.

Deprivation statistics: IMD taken from the English Indices of Deprivation, published