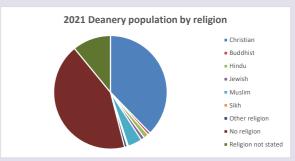

#### Religion of those in your parish

Your parish population in 2021 was In 2021 48.0% said they are Christian. That is

69 people. In your parish your average weekly attendance is

143

11