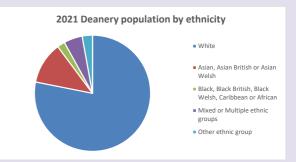

2024



NB different age groups: 5-17 in 2011, 5-19 in 2021



Census data: taken from the 2011 and 2021 national Census and the 2018 population update.

Deprivation statistics: IMD taken from the English Indices of Deprivation, published

Deprivation statistics: IND taken from the English Indices of Deprivation, publish

by the Ministry of Housing, Communities & Local Government, Sept 2019.

The above statistics have been mapped onto parish boundaries so are approximations.

For more information, see:

https://www.churchofengland.org/researchandstats

#### Religion of those in your parish







Your parish population in 2021 was In 2021 48.0% said they are Christian. That is

69 people. In your parish your average weekly attendance is

143

11

### Ethnicity of those in your parish







# Thoughts to ponder:

What has surprised you in these tables and charts?

Does your congregation(s) reflect the age and ethnic mix of your parish?

Where are those who have identified as Christians who do not attend your church(es)? Do you have other Christian denomination churches in your parish?

How might this influence your mission plans?

This dashboard contains figures as submitted by churches currently in the parish Attendance statistics: taken from annual Statistics for Mission returns.

Average weekly attendance: attendance at Sunday and midweek church services & fresh

expressions in October;