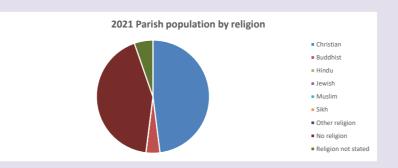

#### Religion of those in your parish

Your parish population in 2021 was In 2021 48.0% said they are Christian. That is

69 people. In your parish your average weekly attendance is

143

11