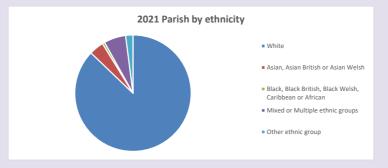

l 2024



NB different age groups: 5-17 in 2011, 5-19 in 2021



Census data: taken from the 2011 and 2021 national Census and the 2018 population update.

Deprivation statistics: IMD taken from the English Indices of Deprivation, published

Deprivation statistics: IND taken from the English Indices of Deprivation, publish

by the Ministry of Housing, Communities & Local Government, Sept 2019.

The above statistics have been mapped onto parish boundaries so are approximations.

For more information, see:

https://www.churchofengland.org/researchandstats

#### Religion of those in your parish







Your parish population in 2021 was In 2021 48.0% said they are Christian. That is

69 people. In your parish your average weekly attendance is

143

11

### Ethnicity of those in your parish







# Thoughts to ponder:

What has surprised you in these tables and charts?

Does your congregation(s) reflect the age and ethnic mix of your parish?

Where are those who have identified as Christians who do not attend your church(es)? Do you have other Christian denomination churches in your parish?

How might this influence your mission plans?

This dashboard contains figures as submitted by churches currently in the parish Attendance statistics: taken from annual Statistics for Mission returns.

Average weekly attendance: attendance at Sunday and midweek church services & fresh

expressions in October;