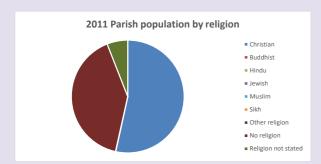

#### Religion of those in your parish

Your parish population in 2021 was In 2021 48.0% said they are Christian. That is

69 people. In your parish your average weekly attendance is

143

11