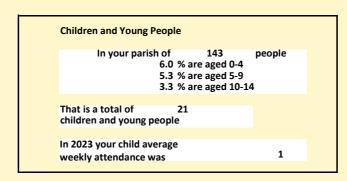

## Census Dashboard for the parish of Wytham in the Deanery of OXFORD

# Population of parish and deanery 2011, 2018 and 2021

|      | Parish | Deanery |
|------|--------|---------|
| 2011 | 124    | 110456  |
| 2018 | 120    | 116327  |
| 2021 | 143    | 117,603 |

#### **Parish Population Deanery Population** 160 140000 140 120000 120 100000 100 80000 60000 60 40000 20000 20 2011 2018 2021 2011 2018

#### Parish population, Census and deprivation summary

Deprivation Rank 2021 10,539

(1=most deprived parish in the Church of England, 12,307=least deprived)







Parish code: 270231

Number of churches in parish (2022): I

For more detailed census & deprivation info: see http://arcg.is/1RaS4CS

https://www.churchofengland.org/researchandstats and http://www2.cuf.org.uk/poverty-england/poverty-map

Produced by Diocese of Oxford April 2024



NB different age groups: 5-17 in 2011, 5-19 in 2021



Census data: taken from the 2011 and 2021 national Census and the 2018 population update.

Deprivation statistics: IMD taken from the English Indices of Deprivation, published

Deprivation statistics: IND taken from the English Indices of Deprivation, publish

by the Ministry of Housing, Communities & Local Government, Sept 2019.

The above statistics have been mapped onto parish boundaries so are approximations.

For more information, see:

https://ww