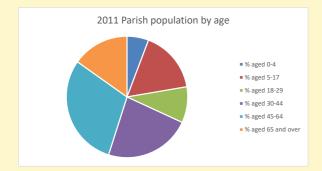

NB different age groups: 5-17 in 2011, 5-19 in 2021

Census data: taken from the 2011 and 2021 national Census and the 2018 population update.

Deprivation statistics: IMD taken from the English Indices of Deprivation, published