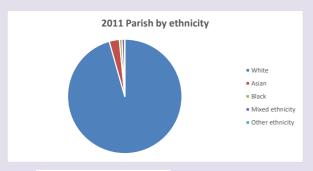

ril 2024



NB different age groups: 5-17 in 2011, 5-19 in 2021



Census data: taken from the 2011 and 2021 national Census and the 2018 population update.

Deprivation statistics: IMD taken from the English Indices of Deprivation, published

Deprivation statistics: IND taken from the English Indices of Deprivation, publish

by the Ministry of Housing, Communities & Local Government, Sept 2019.

The above statistics have been mapped onto parish boundaries so are approximations.

For more information, see:

https://www.churchofengland.org/researchandstats

#### Religion of those in your parish







Your parish population in 2021 was In 2021 48.0% said they are Christian. That is

69 people. In your parish your average weekly attendance is

143

11

### Ethnicity of those in your parish







# Thoughts to ponder:

What has surprised you in these tables and charts?

Does your congregation(s) reflect the age and ethnic mix of your parish?

Where are those who have identified as Christians who do not attend your church(es)? Do you have other Christian denomination churches in your parish?

How might this influence your mission plans?

This dashboard contains figures as submitted by churches currently in the parish Attendance statistics: taken from annual Statistics for Mission returns.

Average weekly attendance: attendance at Sunday and midweek church services & fresh

expressions in October;