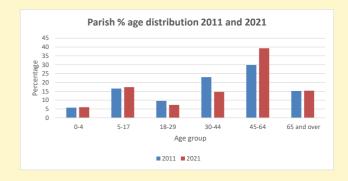

NB different age groups: 5-17 in 2011, 5-19 in 2021

Census data: taken from the 2011 and 2021 national Census and the 2018 population update.

Deprivation statistics: IMD taken from the English Indices of Deprivation, published