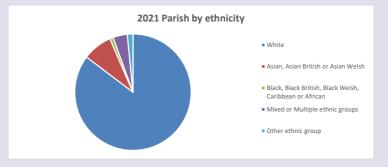

ed 20-29 % aged 30-44 % aged 45-64 • % aged 65 and over

NB different age groups: 5-17 in 2011, 5-19 in 2021





2021 Deanery population by age

Census data: taken from the 2011 and 2021 national Census and the 2018 population update.

Deprivation statistics: IMD taken from the English Indices of Deprivation, published

by the Ministry of Housing, Communities & Local Government, Sept 2019.

The above statistics have been mapped onto parish boundaries so are approximations.

For more information, see:

https://www.churchofengland.org/researchandstats

### Religion of those in your parish



In 2021





Your parish population in 2021 was

57.6% said they are Christian. That is

3283 people. In your parish your average weekly attendance is

5702

85

## Ethnicity of those in your parish







## Thoughts to ponder:

What has surprised you in these tables and charts?

Does your congregation(s) reflect the age and ethnic mix of your parish?

Where are those who have identified as Christians who do not attend your church(es)? Do you have other Christian denomination churches in your parish?

How might this influence your mission plans?

This dashboard contains figures as submitted by churches currently in the parish Attendance statistics: taken from annual Statistics for Mission returns.

Average weekly attendance: attendance at Sunday and midweek church services & fresh

expressions in October;