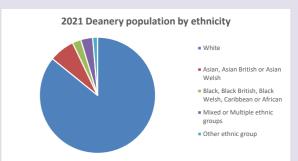

20-29 % aged 30-44 % aged 45-64 • % aged 65 and over

NB different age groups: 5-17 in 2011, 5-19 in 2021





2021 Deanery population by age

Census data: taken from the 2011 and 2021 national Census and the 2018 population update.

Deprivation statistics: IMD taken from the English Indices of Deprivation, published

by the Ministry of Housing, Communities & Local Government, Sept 2019.

The above statistics have been mapped onto parish boundaries so are approximations.

For more information, see:

https://www.churchofengland.org/researchandstats

### Religion of those in your parish



In 2021





Your parish population in 2021 was

57.6% said they are Christian. That is

3283 people. In your parish your average weekly attendance is

5702

85

## Ethnicity of those in your parish







## Thoughts to ponder:

What has surprised you in these tables and charts?

Does your congregation(s) reflect the age and ethnic mix of your parish?

Where are those who have identified as Christians who do not attend your church(es)? Do you have other Christian denomination churches in your parish?

How might this influence your mission plans?

This dashboard contains figures as submitted by churches currently in the parish Attendance statistics: taken from annual Statistics for Mission returns.

Average weekly attendance: attendance at Sunday and midweek church services & fresh

expressions in October;