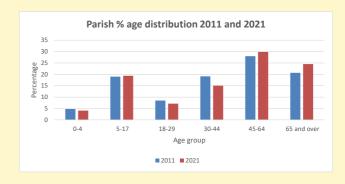

Produced by Diocese of Oxford April 2024

2021 Parish population by age % aged 0-4 % aged 5-19 % aged 20-29 % aged 30-44 % aged 45-64 • % aged 65 and over

NB different age groups: 5-17 in 2011, 5-19 in 2021