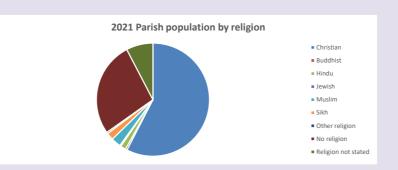

### Religion of those in your parish

In 2021

Your parish population in 2021 was

57.6% said they are Christian. That is

3283 people. In your parish your average weekly attendance is

5702

85