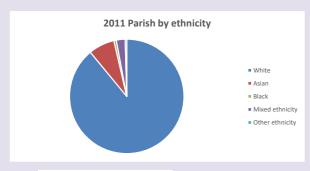

aged 20-29 % aged 30-44 % aged 45-64 • % aged 65 and over

NB different age groups: 5-17 in 2011, 5-19 in 2021





2021 Deanery population by age

Census data: taken from the 2011 and 2021 national Census and the 2018 population update.

Deprivation statistics: IMD taken from the English Indices of Deprivation, published

by the Ministry of Housing, Communities & Local Government, Sept 2019.

The above statistics have been mapped onto parish boundaries so are approximations.

For more information, see:

https://www.churchofengland.org/researchandstats

### Religion of those in your parish



In 2021





Your parish population in 2021 was

57.6% said they are Christian. That is

3283 people. In your parish your average weekly attendance is

5702

85

## Ethnicity of those in your parish







## Thoughts to ponder:

What has surprised you in these tables and charts?

Does your congregation(s) reflect the age and ethnic mix of your parish?

Where are those who have identified as Christians who do not attend your church(es)? Do you have other Christian denomination churches in your parish?

How might this influence your mission plans?

This dashboard contains figures as submitted by churches currently in the parish Attendance statistics: taken from annual Statistics for Mission returns.

Average weekly attendance: attendance at Sunday and midweek church services & fresh

expressions in October;