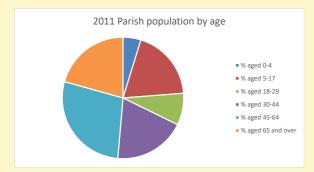

Produced by Diocese of Oxford April 2024

2021 Parish population by age % aged 0-4 % aged 5-19 % aged 20-29 % aged 30-44 % aged 45-64 • % aged 65 and over

NB different age groups: 5-17 in 2011, 5-19 in 2021