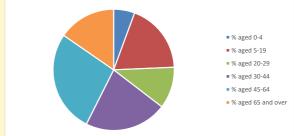

2021 Deanery population by age

Census data: taken from the 2011 and 2021 national Census and the 2018 population update.

Deprivation statistics: IMD taken from the English Indices of Deprivation, published