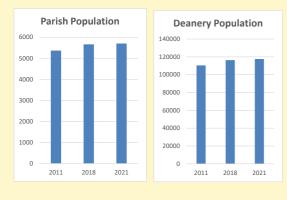

# Population of parish and deanery 2011, 2018 and 2021

|      | Parisii | Deanery |
|------|---------|---------|
| 2011 | 5,366   | 110456  |
| 2018 | 5,663   | 116327  |
| 2021 | 5702    | 117,603 |