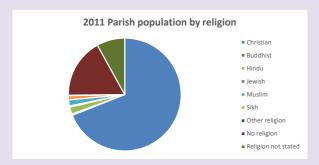

### Religion of those in your parish

In 2021

Your parish population in 2021 was

57.6% said they are Christian. That is

3283 people. In your parish your average weekly attendance is

5702

85