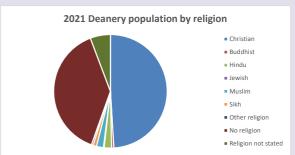

### Religion of those in your parish

In 2021

Your parish population in 2021 was

57.6% said they are Christian. That is

3283 people. In your parish your average weekly attendance is

5702

85