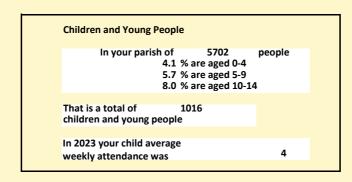

### Religion of those in your parish

In 2021

Your parish population in 2021 was

57.6% said they are Christian. That is

3283 people. In your parish your average weekly attendance is

5702

85