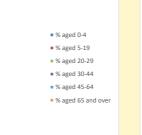

Produced by Diocese of Oxford April 2024

2021 Parish population by age % aged 0-4 % aged 5-19 % aged 20-29 % aged 30-44 % aged 45-64 • % aged 65 and over

NB different age groups: 5-17 in 2011, 5-19 in 2021