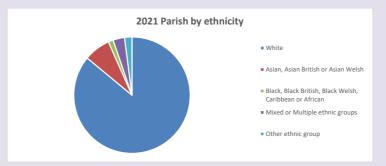

2.cuf.org.uk/poverty-england/poverty-map

Produced by Diocese of Oxford April 2024

Census data: taken from the 2011 and 2021 national Census and the 2018 population update.

Deprivation statistics: IMD taken from the English Indices of Deprivation, published

by the Ministry of Housing, Communities & Local Government, Sept 2019.

The above statistics have been mapped onto parish boundaries so are approximations.

For more information, see:

https://www.churchofengland.org/researchandstats

#### Sunninghill and South Ascot in the Deanery of BRACKNELL

### Religion of those in your parish







Your parish population in 2021 was

9110

In 2021 56.9% said they are Christian. That is

5188 people. In your parish your average weekly attendance is

106

## Ethnicity of those in your parish







# Thoughts to ponder:

What has surprised you in these tables and charts?

Does your congregation(s) reflect the age and ethnic mix of your parish?

Where are those who have identified as Christians who do not attend your church(es)? Do you have other Christian denomination churches in your parish?

How might this influence your mission plans?

This dashboard contains figures as submitted by churches currently in the parish  $% \left( 1\right) =\left( 1\right) \left( 1\right)$ 

Attendance statistics: taken from annual Statistics for Mission returns.

Average weekly attendance: attendance at Sunday and midweek church services & fresh expressions in October;