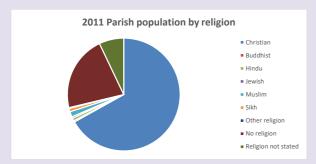

### Religion of those in your parish

Your parish population in 2021 was

9110

In 2021 56.9% said they are Christian. That is

5188 people. In your parish your average weekly attendance is

106