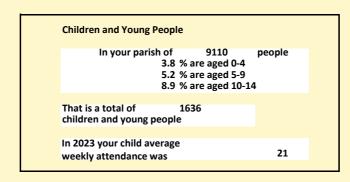

### Religion of those in your parish

Your parish population in 2021 was

9110

In 2021 56.9% said they are Christian. That is

5188 people. In your parish your average weekly attendance is

106