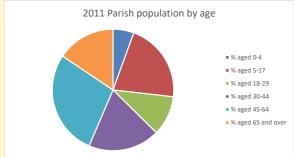

### Parish population, Census and deprivation summary

**Deprivation Rank** 2021 12,066

(1=most deprived parish in the Church of England, 12,307=least deprived)

NB different age groups: 5-17 in 2011, 5-19 in 2021