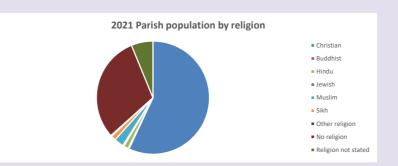

### Religion of those in your parish

Your parish population in 2021 was

9110

In 2021 56.9% said they are Christian. That is

5188 people. In your parish your average weekly attendance is

106