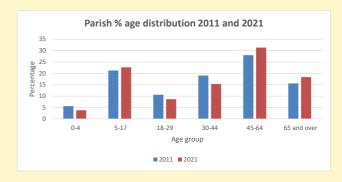

### Parish population, Census and deprivation summary

**Deprivation Rank** 2021 12,066

(1=most deprived parish in the Church of England, 12,307=least deprived)

NB different age groups: 5-17 in 2011, 5-19 in 2021