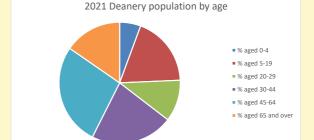

### Parish population, Census and deprivation summary

**Deprivation Rank** 2021 12,066

(1=most deprived parish in the Church of England, 12,307=least deprived)

NB different age groups: 5-17 in 2011, 5-19 in 2021