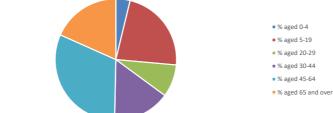

### Parish population, Census and deprivation summary

**Deprivation Rank** 2021 12,066

(1=most deprived parish in the Church of England, 12,307=least deprived)

NB different age groups: 5-17 in 2011, 5-19 in 2021