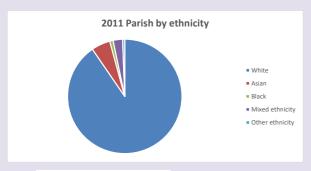

ww2.cuf.org.uk/poverty-england/poverty-map

Produced by Diocese of Oxford April 2024

Census data: taken from the 2011 and 2021 national Census and the 2018 population update.

Deprivation statistics: IMD taken from the English Indices of Deprivation, published

by the Ministry of Housing, Communities & Local Government, Sept 2019.

The above statistics have been mapped onto parish boundaries so are approximations.

For more information, see:

https://www.churchofengland.org/researchandstats

#### Sunninghill and South Ascot in the Deanery of BRACKNELL

### Religion of those in your parish







Your parish population in 2021 was

9110

In 2021 56.9% said they are Christian. That is

5188 people. In your parish your average weekly attendance is

106

## Ethnicity of those in your parish







# Thoughts to ponder:

What has surprised you in these tables and charts?

Does your congregation(s) reflect the age and ethnic mix of your parish?

Where are those who have identified as Christians who do not attend your church(es)? Do you have other Christian denomination churches in your parish?

How might this influence your mission plans?

This dashboard contains figures as submitted by churches currently in the parish  $% \left( 1\right) =\left( 1\right) \left( 1\right)$ 

Attendance statistics: taken from annual Statistics for Mission returns.

Average weekly attendance: attendance at Sunday and midweek church services & fresh expressions in October;