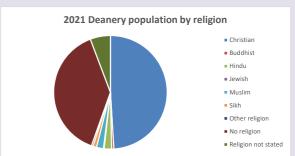

### Religion of those in your parish

Your parish population in 2021 was

9110

In 2021 56.9% said they are Christian. That is

5188 people. In your parish your average weekly attendance is

106