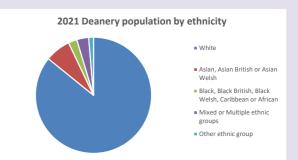

cuf.org.uk/poverty-england/poverty-map

Produced by Diocese of Oxford April 2024

Census data: taken from the 2011 and 2021 national Census and the 2018 population update.

Deprivation statistics: IMD taken from the English Indices of Deprivation, published

by the Ministry of Housing, Communities & Local Government, Sept 2019.

The above statistics have been mapped onto parish boundaries so are approximations.

For more information, see:

https://www.churchofengland.org/researchandstats

#### Sunninghill and South Ascot in the Deanery of BRACKNELL

### Religion of those in your parish







Your parish population in 2021 was

9110

In 2021 56.9% said they are Christian. That is

5188 people. In your parish your average weekly attendance is

106

## Ethnicity of those in your parish







# Thoughts to ponder:

What has surprised you in these tables and charts?

Does your congregation(s) reflect the age and ethnic mix of your parish?

Where are those who have identified as Christians who do not attend your church(es)? Do you have other Christian denomination churches in your parish?

How might this influence your mission plans?

This dashboard contains figures as submitted by churches currently in the parish  $% \left( 1\right) =\left( 1\right) \left( 1\right)$ 

Attendance statistics: taken from annual Statistics for Mission returns.

Average weekly attendance: attendance at Sunday and midweek church services & fresh expressions in October;