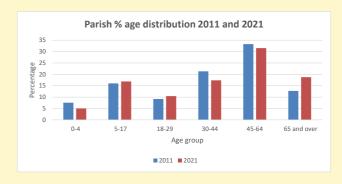

## Parish population, Census and deprivation summary

**Deprivation Rank** 2021 9,153

(1=most deprived parish in the Church of England, 12,307=least deprived)

NB different age groups: 5-17 in 2011, 5-19 in 2021