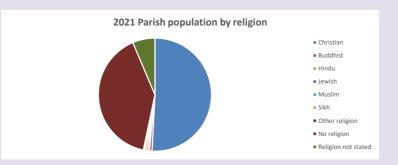

### Religion of those in your parish

In 2021

Your parish population in 2021 was

50.8% said they are Christian. That is

671 people. In your parish your average weekly attendance is

1321

16