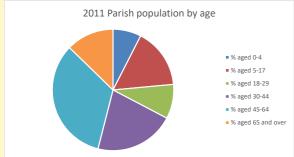

## Parish population, Census and deprivation summary

**Deprivation Rank** 2021 9,153

(1=most deprived parish in the Church of England, 12,307=least deprived)

NB different age groups: 5-17 in 2011, 5-19 in 2021