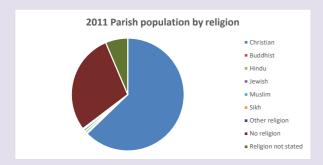

### Religion of those in your parish

In 2021

Your parish population in 2021 was

50.8% said they are Christian. That is

671 people. In your parish your average weekly attendance is

1321

16