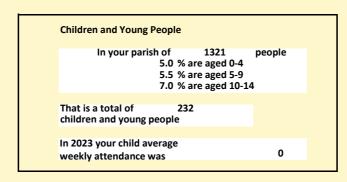

### Religion of those in your parish

In 2021

Your parish population in 2021 was

50.8% said they are Christian. That is

671 people. In your parish your average weekly attendance is

1321

16