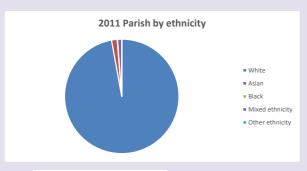

s and http://www2.cuf.org.uk/poverty-england/poverty-map

Produced by Diocese of Oxford April 2024

Census data: taken from the 2011 and 2021 national Census and the 2018 population update. Deprivation statistics: IMD taken from the English Indices of Deprivation, published

by the Ministry of Housing, Communities & Local Government, Sept 2019.

The above statistics have been mapped onto parish boundaries so are approximations.

For more information, see:

https://www.churchofengland.org/researchandstats

#### Beenham Valence in the Deanery of BRADFIELD

### Religion of those in your parish



In 2021





Your parish population in 2021 was

50.8% said they are Christian. That is

671 people. In your parish your average weekly attendance is

1321

16

## Ethnicity of those in your parish







# Thoughts to ponder:

What has surprised you in these tables and charts?

Does your congregation(s) reflect the age and ethnic mix of your parish?

Where are those who have identified as Christians who do not attend your church(es)? Do you have other Christian denomination churches in your parish?

How might this influence your mission plans?

This dashboard contains figures as submitted by churches currently in the parish Attendance statistics: taken from annual Statistics for Mission returns.

Average weekly attendance: attendance at Sunday and midweek church services & fresh

expressions in October;