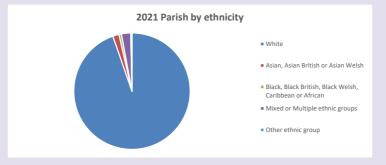

and http://www2.cuf.org.uk/poverty-england/poverty-map

Produced by Diocese of Oxford April 2024

Census data: taken from the 2011 and 2021 national Census and the 2018 population update. Deprivation statistics: IMD taken from the English Indices of Deprivation, published

by the Ministry of Housing, Communities & Local Government, Sept 2019.

The above statistics have been mapped onto parish boundaries so are approximations.

For more information, see:

https://www.churchofengland.org/researchandstats

#### Beenham Valence in the Deanery of BRADFIELD

### Religion of those in your parish



In 2021





Your parish population in 2021 was

50.8% said they are Christian. That is

671 people. In your parish your average weekly attendance is

1321

16

## Ethnicity of those in your parish







# Thoughts to ponder:

What has surprised you in these tables and charts?

Does your congregation(s) reflect the age and ethnic mix of your parish?

Where are those who have identified as Christians who do not attend your church(es)? Do you have other Christian denomination churches in your parish?

How might this influence your mission plans?

This dashboard contains figures as submitted by churches currently in the parish Attendance statistics: taken from annual Statistics for Mission returns.

Average weekly attendance: attendance at Sunday and midweek church services & fresh

expressions in October;