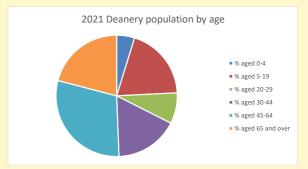

## Population of parish and deanery 2011, 2018 and 2021

Parish Deanery 2011 1,223 110456 2018 1,240 116327 2021 1321 117,603

## Parish population, Census and deprivation summary

**Deprivation Rank** 2021 9,153

(1=most deprived parish in the Church of England, 12,307=least deprived)

NB different age groups: 5-17 in 2011, 5-19 in 2021