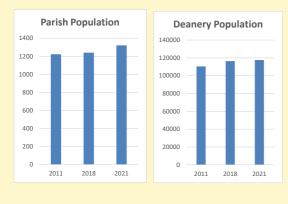

## Population of parish and deanery 2011, 2018 and 2021

Parish Deanery 2011 1,223 110456 2018 1,240 116327 2021 1321 117,603