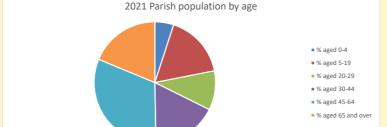

## Population of parish and deanery 2011, 2018 and 2021

Parish Deanery 2011 1,223 110456 2018 1,240 116327 2021 1321 117,603

## Parish population, Census and deprivation summary

**Deprivation Rank** 2021 9,153

(1=most deprived parish in the Church of England, 12,307=least deprived)

NB different age groups: 5-17 in 2011, 5-19 in 2021