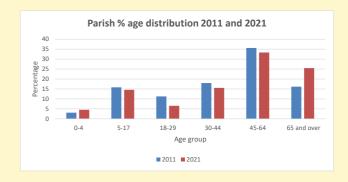

NB different age groups: 5-17 in 2011, 5-19 in 2021

Census data: taken from the 2011 and 2021 national Census and the 2018 population update. Deprivation statistics: IMD taken from the English Indices of Deprivation, published