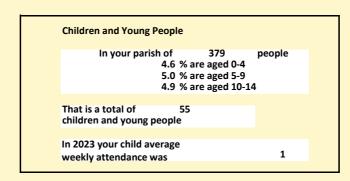

#### Religion of those in your parish

Your parish population in 2021 was

In 2021 58.0% said they are Christian. That is 220 people. In your parish your average weekly attendance is

379

24