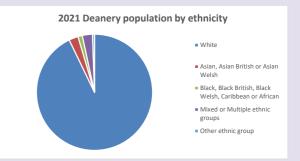

://www2.cuf.org.uk/poverty-england/poverty-map

Produced by Diocese of Oxford April 2024



NB different age groups: 5-17 in 2011, 5-19 in 2021



Census data: taken from the 2011 and 2021 national Census and the 2018 population update. Deprivation statistics: IMD taken from the English Indices of Deprivation, published

by the Ministry of Housing, Communities & Local Government, Sept 2019.

The above statistics have been mapped onto parish boundaries so are approximations.

For more information, see:

https://www.churchofengland.org/researchandstats

#### Religion of those in your parish







Your parish population in 2021 was

In 2021 58.0% said they are Christian. That is 220 people. In your parish your average weekly attendance is

379

24

### Ethnicity of those in your parish







## Thoughts to ponder:

What has surprised you in these tables and charts?

Does your congregation(s) reflect the age and ethnic mix of your parish?

Where are those who have identified as Christians who do not attend your church(es)? Do you have other Christian denomination churches in your parish?

How might this influence your mission plans?

This dashboard contains figures as submitted by churches currently in the parish Attendance statistics: taken from annual Statistics for Mission returns.

Average weekly attendance: attendance at Sunday and midweek church services & fresh

expressions in October;