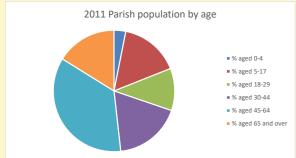

NB different age groups: 5-17 in 2011, 5-19 in 2021

Census data: taken from the 2011 and 2021 national Census and the 2018 population update. Deprivation statistics: IMD taken from the English Indices of Deprivation, published