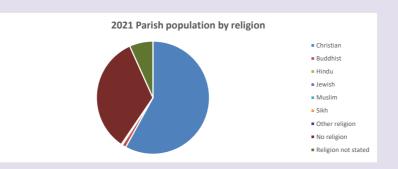

#### Religion of those in your parish

Your parish population in 2021 was

In 2021 58.0% said they are Christian. That is 220 people. In your parish your average weekly attendance is

379

24