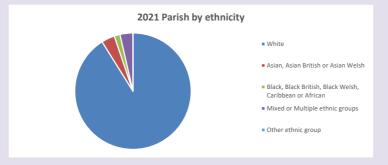

tp://www2.cuf.org.uk/poverty-england/poverty-map

Produced by Diocese of Oxford April 2024



NB different age groups: 5-17 in 2011, 5-19 in 2021



Census data: taken from the 2011 and 2021 national Census and the 2018 population update. Deprivation statistics: IMD taken from the English Indices of Deprivation, published

by the Ministry of Housing, Communities & Local Government, Sept 2019.

The above statistics have been mapped onto parish boundaries so are approximations.

For more information, see:

https://www.churchofengland.org/researchandstats

#### Religion of those in your parish







Your parish population in 2021 was

In 2021 58.0% said they are Christian. That is 220 people. In your parish your average weekly attendance is

379

24

### Ethnicity of those in your parish







## Thoughts to ponder:

What has surprised you in these tables and charts?

Does your congregation(s) reflect the age and ethnic mix of your parish?

Where are those who have identified as Christians who do not attend your church(es)? Do you have other Christian denomination churches in your parish?

How might this influence your mission plans?

This dashboard contains figures as submitted by churches currently in the parish Attendance statistics: taken from annual Statistics for Mission returns.

Average weekly attendance: attendance at Sunday and midweek church services & fresh

expressions in October;