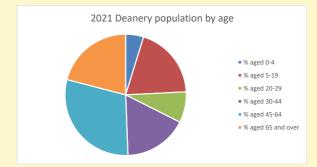

NB different age groups: 5-17 in 2011, 5-19 in 2021

Census data: taken from the 2011 and 2021 national Census and the 2018 population update. Deprivation statistics: IMD taken from the English Indices of Deprivation, published