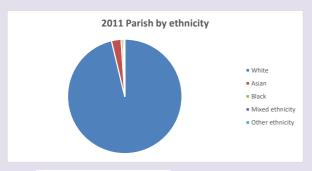

http://www2.cuf.org.uk/poverty-england/poverty-map

Produced by Diocese of Oxford April 2024



NB different age groups: 5-17 in 2011, 5-19 in 2021



Census data: taken from the 2011 and 2021 national Census and the 2018 population update. Deprivation statistics: IMD taken from the English Indices of Deprivation, published

by the Ministry of Housing, Communities & Local Government, Sept 2019.

The above statistics have been mapped onto parish boundaries so are approximations.

For more information, see:

https://www.churchofengland.org/researchandstats

#### Religion of those in your parish







Your parish population in 2021 was

In 2021 58.0% said they are Christian. That is 220 people. In your parish your average weekly attendance is

379

24

### Ethnicity of those in your parish







## Thoughts to ponder:

What has surprised you in these tables and charts?

Does your congregation(s) reflect the age and ethnic mix of your parish?

Where are those who have identified as Christians who do not attend your church(es)? Do you have other Christian denomination churches in your parish?

How might this influence your mission plans?

This dashboard contains figures as submitted by churches currently in the parish Attendance statistics: taken from annual Statistics for Mission returns.

Average weekly attendance: attendance at Sunday and midweek church services & fresh

expressions in October;