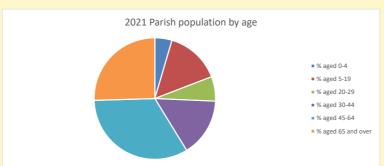

NB different age groups: 5-17 in 2011, 5-19 in 2021

Census data: taken from the 2011 and 2021 national Census and the 2018 population update. Deprivation statistics: IMD taken from the English Indices of Deprivation, published