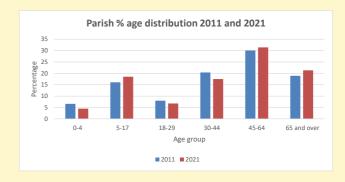

### Parish population, Census and deprivation summary

**Deprivation Rank** 2021 9.007

(1=most deprived parish in the Church of England, 12,307=least deprived)

2021 Deanery population by age

NB different age groups: 5-17 in 2011, 5-19 in 2021

• % aged 0-4

• % aged 5-19

% aged 20-29

% aged 30-44

% aged 45-64

% aged 65 and over