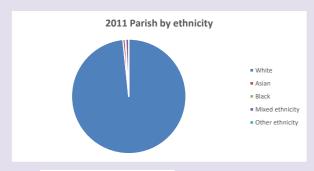

2024



Census data: taken from the 2011 and 2021 national Census and the 2018 population update. Deprivation statistics: IMD taken from the English Indices of Deprivation, published

by the Ministry of Housing, Communities & Local Government, Sept 2019.

The above statistics have been mapped onto parish boundaries so are approximations.

For more information, see:

https://www.churchofengland.org/researchandstats

• % aged 0-4

• % aged 5-19

% aged 20-29

% aged 30-44

% aged 45-64

% aged 65 and over

### Mortimer West End in the Deanery of BRADFIELD

### Religion of those in your parish



In 2021





Your parish population in 2021 was

51.7% said they are Christian. That is

379 people. In your parish your average weekly attendance is

733

9

### Ethnicity of those in your parish







# Thoughts to ponder:

What has surprised you in these tables and charts?

Does your congregation(s) reflect the age and ethnic mix of your parish?

Where are those who have identified as Christians who do not attend your church(es)? Do you have other Christian denomination churches in your parish?

How might this influence your mission plans?

This dashboard contains figures as submitted by churches currently in the parish Attendance statistics: taken from annual Statistics for Mission returns.

Average weekly attendance: attendance at Sunday and midweek church services & fresh expressions in October;