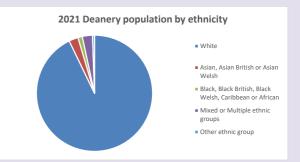

4



Census data: taken from the 2011 and 2021 national Census and the 2018 population update. Deprivation statistics: IMD taken from the English Indices of Deprivation, published

by the Ministry of Housing, Communities & Local Government, Sept 2019.

The above statistics have been mapped onto parish boundaries so are approximations.

For more information, see:

https://www.churchofengland.org/researchandstats

• % aged 0-4

• % aged 5-19

% aged 20-29

% aged 30-44

% aged 45-64

% aged 65 and over

### Mortimer West End in the Deanery of BRADFIELD

### Religion of those in your parish



In 2021





Your parish population in 2021 was

51.7% said they are Christian. That is

379 people. In your parish your average weekly attendance is

733

9

### Ethnicity of those in your parish







# Thoughts to ponder:

What has surprised you in these tables and charts?

Does your congregation(s) reflect the age and ethnic mix of your parish?

Where are those who have identified as Christians who do not attend your church(es)? Do you have other Christian denomination churches in your parish?

How might this influence your mission plans?

This dashboard contains figures as submitted by churches currently in the parish Attendance statistics: taken from annual Statistics for Mission returns.

Average weekly attendance: attendance at Sunday and midweek church services & fresh expressions in October;