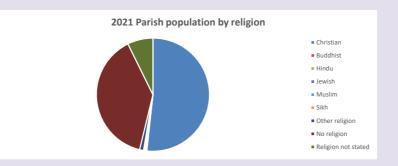

### Religion of those in your parish

In 2021

Your parish population in 2021 was

51.7% said they are Christian. That is

379 people. In your parish your average weekly attendance is

733

9