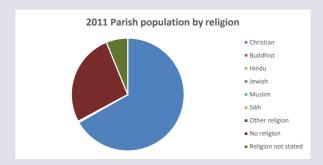

### Religion of those in your parish

In 2021

Your parish population in 2021 was

51.7% said they are Christian. That is

379 people. In your parish your average weekly attendance is

733

9