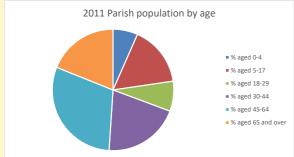

### Parish population, Census and deprivation summary

**Deprivation Rank** 2021 9.007

(1=most deprived parish in the Church of England, 12,307=least deprived)

2021 Deanery population by age

NB different age groups: 5-17 in 2011, 5-19 in 2021

• % aged 0-4

• % aged 5-19

% aged 20-29

% aged 30-44

% aged 45-64

% aged 65 and over