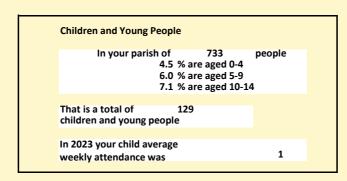

### Religion of those in your parish

In 2021

Your parish population in 2021 was

51.7% said they are Christian. That is

379 people. In your parish your average weekly attendance is

733

9