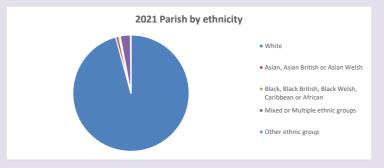

024



Census data: taken from the 2011 and 2021 national Census and the 2018 population update. Deprivation statistics: IMD taken from the English Indices of Deprivation, published

by the Ministry of Housing, Communities & Local Government, Sept 2019.

The above statistics have been mapped onto parish boundaries so are approximations.

For more information, see:

https://www.churchofengland.org/researchandstats

• % aged 0-4

• % aged 5-19

% aged 20-29

% aged 30-44

% aged 45-64

% aged 65 and over

### Mortimer West End in the Deanery of BRADFIELD

### Religion of those in your parish



In 2021





Your parish population in 2021 was

51.7% said they are Christian. That is

379 people. In your parish your average weekly attendance is

733

9

### Ethnicity of those in your parish







# Thoughts to ponder:

What has surprised you in these tables and charts?

Does your congregation(s) reflect the age and ethnic mix of your parish?

Where are those who have identified as Christians who do not attend your church(es)? Do you have other Christian denomination churches in your parish?

How might this influence your mission plans?

This dashboard contains figures as submitted by churches currently in the parish Attendance statistics: taken from annual Statistics for Mission returns.

Average weekly attendance: attendance at Sunday and midweek church services & fresh expressions in October;