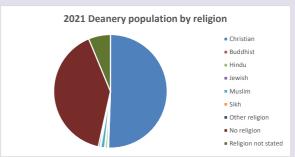

deprivation info: see http://arcg.is/1RaS4CS

https://www.churchofengland.org/researchandstats and http://www2.cuf.org.uk/poverty-england/poverty-map

Produced by Diocese of Oxford April 2024



Census data: taken from the 2011 and 2021 national Census and the 2018 population update. Deprivation statistics: IMD taken from the English Indices of Deprivation, published

by the Ministry of Housing, Communities & Local Government, Sept 2019.

The above statistics have been mapped onto parish boundaries so are approximations.

For more information, see:

https://www.churchofengland.org/researchandstats

• % aged 0-4

• % aged 5-19

% aged 20-29

% aged 30-44

% aged 45-64

% aged 65 and over

### Mortimer West End in the Deanery of BRADFIELD

### Religion of those in your parish



In 2021





Your parish population in 2021 was

51.7% said they are Christian. That is

379 people. In your parish your average weekly attendance is

733

9

### Ethnicity of those in your parish







# Thoughts to ponder:

What has surprised you in these tables and charts?

Does your congregation(s) reflect the age and ethnic mix of your parish?

Where are those who have identified as Christians who do not attend your church(es)? Do you have other Christian denomination churches in your parish?

How might this influence your mission plans?

This dashboard contains figures as submitted by churches currently in the parish Attendance statistics: taken from annual Statistics for Mission returns.

Average weekly attendance: attendance at Sunday and midweek church services & fresh expressions in Octobe