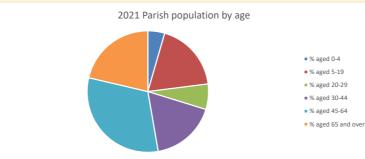

### Parish population, Census and deprivation summary

**Deprivation Rank** 2021 9.007

(1=most deprived parish in the Church of England, 12,307=least deprived)

2021 Deanery population by age

NB different age groups: 5-17 in 2011, 5-19 in 2021

• % aged 0-4

• % aged 5-19

% aged 20-29

% aged 30-44

% aged 45-64

% aged 65 and over