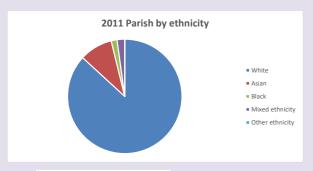

verty-map

Produced by Diocese of Oxford April 2024



NB different age groups: 5-17 in 2011, 5-19 in 2021

Census data: taken from the 2011 and 2021 national Census and the 2018 population update. Deprivation statistics: IMD taken from the English Indices of Deprivation, published

by the Ministry of Housing, Communities & Local Government, Sept 2019.

The above statistics have been mapped onto parish boundaries so are approximations.

For more information, see:

https://www.churchofengland.org/researchandstats

#### Padworth in the Deanery of BRADFIELD

### Religion of those in your parish



In 2021





Your parish population in 2021 was

42.5% said they are Christian. That is

372 people. In your parish your average weekly attendance is

875

12

## Ethnicity of those in your parish







# Thoughts to ponder:

What has surprised you in these tables and charts?

Does your congregation(s) reflect the age and ethnic mix of your parish?

Where are those who have identified as Christians who do not attend your church(es)? Do you have other Christian denomination churches in your parish?

How might this influence your mission plans?

This dashboard contains figures as submitted by churches currently in the parish Attendance statistics: taken from annual Statistics for Mission returns.

Average weekly attendance: attendance at Sunday and midweek church services & fresh expressions in October;

expressions in October;

Every effort has been made to ensure that data are reliable. We would be pleased to be notified of any significant errors or omissions by email to parishretur