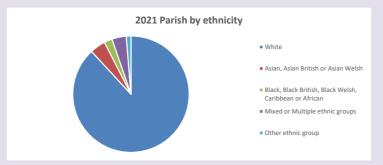

rty-map

Produced by Diocese of Oxford April 2024



NB different age groups: 5-17 in 2011, 5-19 in 2021

Census data: taken from the 2011 and 2021 national Census and the 2018 population update. Deprivation statistics: IMD taken from the English Indices of Deprivation, published

by the Ministry of Housing, Communities & Local Government, Sept 2019.

The above statistics have been mapped onto parish boundaries so are approximations.

For more information, see:

https://www.churchofengland.org/researchandstats

#### Padworth in the Deanery of BRADFIELD

### Religion of those in your parish



In 2021





Your parish population in 2021 was

42.5% said they are Christian. That is

372 people. In your parish your average weekly attendance is

875

12

## Ethnicity of those in your parish







# Thoughts to ponder:

What has surprised you in these tables and charts?

Does your congregation(s) reflect the age and ethnic mix of your parish?

Where are those who have identified as Christians who do not attend your church(es)? Do you have other Christian denomination churches in your parish?

How might this influence your mission plans?

This dashboard contains figures as submitted by churches currently in the parish Attendance statistics: taken from annual Statistics for Mission returns.

Average weekly attendance: attendance at Sunday and midweek church services & fresh expressions in October;

expressions in October;

Every effort has been made to ensure that data are reliable. We would be pleased to be notified of any significant errors or omissions by email to parishreturns