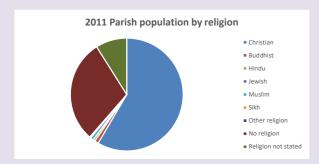

### Religion of those in your parish

In 2021

Your parish population in 2021 was

42.5% said they are Christian. That is

372 people. In your parish your average weekly attendance is

875

12