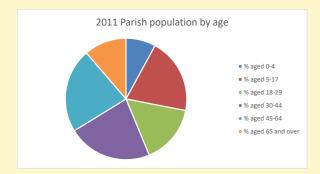

NB different age groups: 5-17 in 2011, 5-19 in 2021

Census data: taken from the 2011 and 2021 national Census and the 2018 population update. Deprivation statistics: IMD taken from the English Indices of Deprivation, published