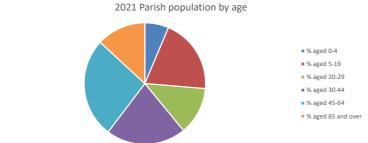

NB different age groups: 5-17 in 2011, 5-19 in 2021

Census data: taken from the 2011 and 2021 national Census and the 2018 population update. Deprivation statistics: IMD taken from the English Indices of Deprivation, published