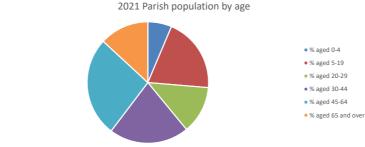

NB different age groups: 5-17 in 2011, 5-19 in 2021

Census data: taken from the 2011 and 2021 national Census and the 2018 population update. Deprivation statistics: IMD taken from the English Indices of Deprivation, published