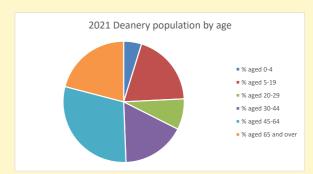

NB different age groups: 5-17 in 2011, 5-19 in 2021

Census data: taken from the 2011 and 2021 national Census and the 2018 population update. Deprivation statistics: IMD taken from the English Indices of Deprivation, published