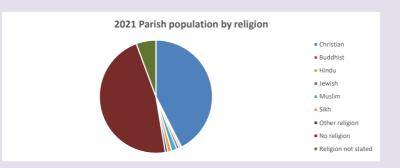

### Religion of those in your parish

In 2021

Your parish population in 2021 was

42.5% said they are Christian. That is

372 people. In your parish your average weekly attendance is

875

12