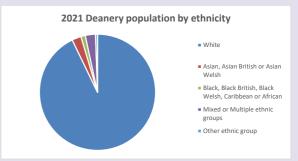

y-map

Produced by Diocese of Oxford April 2024



NB different age groups: 5-17 in 2011, 5-19 in 2021

Census data: taken from the 2011 and 2021 national Census and the 2018 population update. Deprivation statistics: IMD taken from the English Indices of Deprivation, published

by the Ministry of Housing, Communities & Local Government, Sept 2019.

The above statistics have been mapped onto parish boundaries so are approximations.

For more information, see:

https://www.churchofengland.org/researchandstats

#### Padworth in the Deanery of BRADFIELD

### Religion of those in your parish



In 2021





Your parish population in 2021 was

42.5% said they are Christian. That is

372 people. In your parish your average weekly attendance is

875

12

## Ethnicity of those in your parish







# Thoughts to ponder:

What has surprised you in these tables and charts?

Does your congregation(s) reflect the age and ethnic mix of your parish?

Where are those who have identified as Christians who do not attend your church(es)? Do you have other Christian denomination churches in your parish?

How might this influence your mission plans?

This dashboard contains figures as submitted by churches currently in the parish Attendance statistics: taken from annual Statistics for Mission returns.

Average weekly attendance: attendance at Sunday and midweek church services & fresh expressions in October;

expressions in October;

Every effort has been made to ensure that data are reliable. We would be pleased to be notified of any significant errors or omissions by email to parishreturns@o