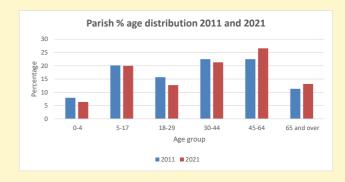

NB different age groups: 5-17 in 2011, 5-19 in 2021

Census data: taken from the 2011 and 2021 national Census and the 2018 population update. Deprivation statistics: IMD taken from the English Indices of Deprivation, published