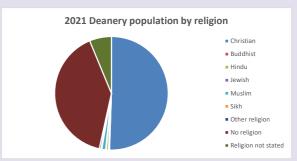

### Religion of those in your parish

In 2021

Your parish population in 2021 was

42.5% said they are Christian. That is

372 people. In your parish your average weekly attendance is

875

12