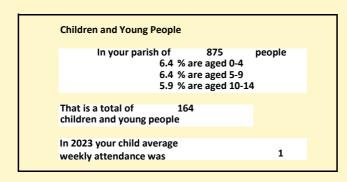

### Religion of those in your parish

In 2021

Your parish population in 2021 was

42.5% said they are Christian. That is

372 people. In your parish your average weekly attendance is

875

12