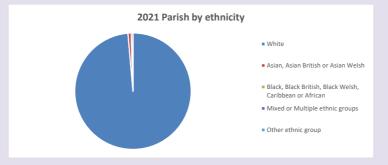

19 in 2021



Census data: taken from the 2011 and 2021 national Census and the 2018 population update.

Deprivation statistics: IMD taken from the English Indices of Deprivation, published

Deprivation statistics: IPID taken from the English Indices of Deprivation, publish

by the Ministry of Housing, Communities & Local Government, Sept 2019.

The above statistics have been mapped onto parish boundaries so are approximations.

For more information, see:

https://www.churchofengland.org/researchandstats

### Stanford Dingley in the Deanery of BRADFIELD

### Religion of those in your parish







Your parish population in 2021 was

In 2021 54.8% said they are Christian. That is 122 people. In your parish your average weekly attendance is

223

28

### Ethnicity of those in your parish







# Thoughts to ponder:

What has surprised you in these tables and charts?

Does your congregation(s) reflect the age and ethnic mix of your parish?

Where are those who have identified as Christians who do not attend your church(es)? Do you have other Christian denomination churches in your parish?

How might this influence your mission plans?

This dashboard contains figures as submitted by churches currently in the parish Attendance statistics: taken from annual Statistics for Mission returns.

Average weekly attendance: attendance at Sunday and midweek church services & fresh

expressions in October;