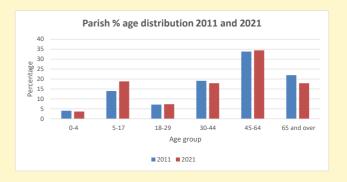

NB different age groups: 5-17 in 2011, 5-19 in 2021

Census data: taken from the 2011 and 2021 national Census and the 2018 population update.

Deprivation statistics: IMD taken from the English Indices of Deprivation, published