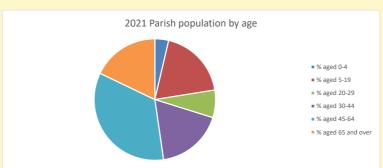

NB different age groups: 5-17 in 2011, 5-19 in 2021

Census data: taken from the 2011 and 2021 national Census and the 2018 population update.

Deprivation statistics: IMD taken from the English Indices of Deprivation, published