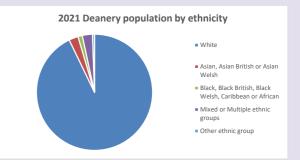

in 2021



Census data: taken from the 2011 and 2021 national Census and the 2018 population update.

Deprivation statistics: IMD taken from the English Indices of Deprivation, published

Deprivation statistics: IPID taken from the English Indices of Deprivation, publish

by the Ministry of Housing, Communities & Local Government, Sept 2019.

The above statistics have been mapped onto parish boundaries so are approximations.

For more information, see:

https://www.churchofengland.org/researchandstats

### Stanford Dingley in the Deanery of BRADFIELD

### Religion of those in your parish







Your parish population in 2021 was

In 2021 54.8% said they are Christian. That is 122 people. In your parish your average weekly attendance is

223

28

### Ethnicity of those in your parish







# Thoughts to ponder:

What has surprised you in these tables and charts?

Does your congregation(s) reflect the age and ethnic mix of your parish?

Where are those who have identified as Christians who do not attend your church(es)? Do you have other Christian denomination churches in your parish?

How might this influence your mission plans?

This dashboard contains figures as submitted by churches currently in the parish Attendance statistics: taken from annual Statistics for Mission returns.

Average weekly attendance: attendance at Sunday and midweek church services & fresh

expressions in October;