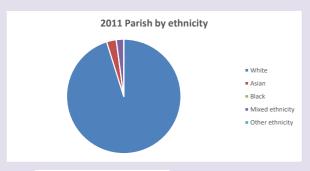

5-19 in 2021



Census data: taken from the 2011 and 2021 national Census and the 2018 population update.

Deprivation statistics: IMD taken from the English Indices of Deprivation, published

Deprivation statistics: IPID taken from the English Indices of Deprivation, publish

by the Ministry of Housing, Communities & Local Government, Sept 2019.

The above statistics have been mapped onto parish boundaries so are approximations.

For more information, see:

https://www.churchofengland.org/researchandstats

### Stanford Dingley in the Deanery of BRADFIELD

### Religion of those in your parish







Your parish population in 2021 was

In 2021 54.8% said they are Christian. That is 122 people. In your parish your average weekly attendance is

223

28

### Ethnicity of those in your parish







# Thoughts to ponder:

What has surprised you in these tables and charts?

Does your congregation(s) reflect the age and ethnic mix of your parish?

Where are those who have identified as Christians who do not attend your church(es)? Do you have other Christian denomination churches in your parish?

How might this influence your mission plans?

This dashboard contains figures as submitted by churches currently in the parish Attendance statistics: taken from annual Statistics for Mission returns.

Average weekly attendance: attendance at Sunday and midweek church services & fresh

expressions in October;