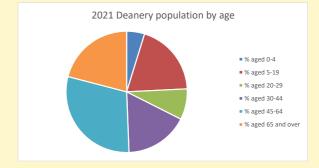

NB different age groups: 5-17 in 2011, 5-19 in 2021

Census data: taken from the 2011 and 2021 national Census and the 2018 population update.

Deprivation statistics: IMD taken from the English Indices of Deprivation, published