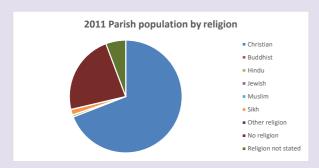

### Religion of those in your parish

Your parish population in 2021 was

In 2021 54.8% said they are Christian. That is 122 people. In your parish your average weekly attendance is

223

28