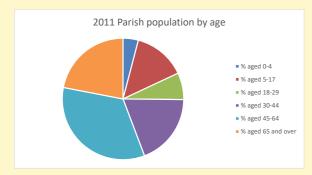

NB different age groups: 5-17 in 2011, 5-19 in 2021

Census data: taken from the 2011 and 2021 national Census and the 2018 population update.

Deprivation statistics: IMD taken from the English Indices of Deprivation, published