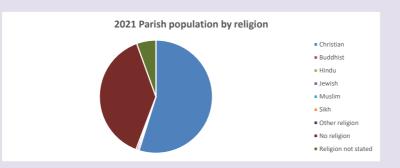

### Religion of those in your parish

Your parish population in 2021 was

In 2021 54.8% said they are Christian. That is 122 people. In your parish your average weekly attendance is

223

28