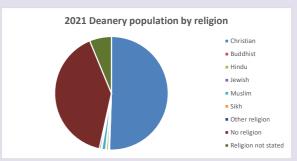

aS4CS

https://www.churchofengland.org/researchandstats and http://www2.cuf.org.uk/poverty-england/poverty-map

Produced by Diocese of Oxford April 2024



NB different age groups: 5-17 in 2011, 5-19 in 2021



Census data: taken from the 2011 and 2021 national Census and the 2018 population update.

Deprivation statistics: IMD taken from the English Indices of Deprivation, published

Deprivation statistics: IPID taken from the English Indices of Deprivation, publish

by the Ministry of Housing, Communities & Local Government, Sept 2019.

The above statistics have been mapped onto parish boundaries so are approximations.

For more information, see:

https://www.churchofengland.org/researchandstats

### Stanford Dingley in the Deanery of BRADFIELD

### Religion of those in your parish







Your parish population in 2021 was

In 2021 54.8% said they are Christian. That is 122 people. In your parish your average weekly attendance is

223

28

### Ethnicity of those in your parish







# Thoughts to ponder:

What has surprised you in these tables and charts?

Does your congregation(s) reflect the age and ethnic mix of your parish?

Where are those who have identified as Christians who do not attend your church(es)? Do you have other Christian denomination churches in your parish?

How might this influence your mission plans?

This dashboard contains figures as submitted by churches currently in the parish Attendance statistics: taken from annual Statistics for Mission returns.

Average weekly attendance: attendance at Sunday and midweek church services & fresh

expressions