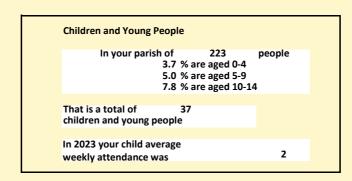

### Religion of those in your parish

Your parish population in 2021 was

In 2021 54.8% said they are Christian. That is 122 people. In your parish your average weekly attendance is

223

28