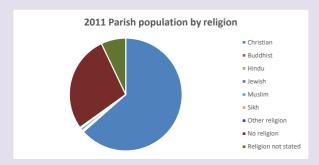

### Religion of those in your parish

In 2021

Your parish population in 2021 was

52.4% said they are Christian. That is

2013 people. In your parish your average weekly attendance is

3839

51