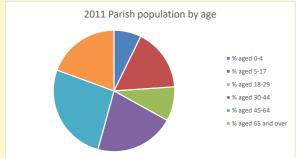

## Census Dashboard for the parish of Stratfield Mortimer in the Deanery of BRADFIELD

# Population of parish and deanery 2011, 2018 and 2021

Parish Deanery 2011 3,775 110456 3,762 2018 116327 2021 3839 117,603



## Parish population, Census and deprivation summary

**Deprivation Rank** 2021 9,625

(1=most deprived parish in the Church of England, 12,307=least deprived)







Parish code: 270356

Number of churches in parish (2022): 2

For more detailed census & deprivation info: see http://arcg.is/1RaS4CS

https://www.churchofengland.org/researchandstats and http://www2.cuf.org.uk/poverty-england/poverty-map

Produced by Diocese of Oxford April 2024



NB different age groups: 5-17 in 2011, 5-19 in 2021



Census data: taken from the 2011 and 2021 national Census and the 2018 population update.

Deprivation statistics: IMD taken from the English Indices of Deprivation, published

by the Ministry of Housing, Communities & Local Government, Sept 2019.

The above statistics have been mapped onto parish boundaries so are approximations.

For more information, see:

https://www.churchofengland.org/researchandstats

#### Stratfield Mortimer in the Deanery of BRADF