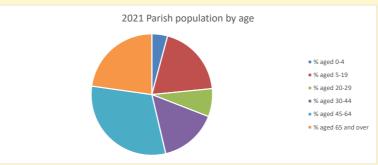

NB different age groups: 5-17 in 2011, 5-19 in 2021

Census data: taken from the 2011 and 2021 national Census and the 2018 population update.

Deprivation statistics: IMD taken from the English Indices of Deprivation, published