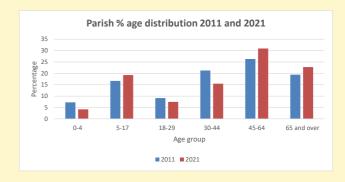

NB different age groups: 5-17 in 2011, 5-19 in 2021

Census data: taken from the 2011 and 2021 national Census and the 2018 population update.

Deprivation statistics: IMD taken from the English Indices of Deprivation, published