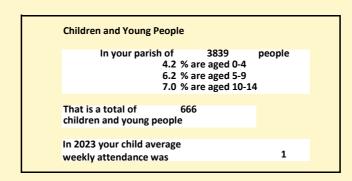

# Population of parish and deanery 2011, 2018 and 2021

Parish Deanery 2011 3,775 110456 3,762 2018 116327 2021 3839 117,603