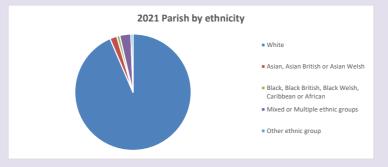

by Diocese of Oxford April 2024



NB different age groups: 5-17 in 2011, 5-19 in 2021



Census data: taken from the 2011 and 2021 national Census and the 2018 population update.

Deprivation statistics: IMD taken from the English Indices of Deprivation, published

by the Ministry of Housing, Communities & Local Government, Sept 2019.

The above statistics have been mapped onto parish boundaries so are approximations.

For more information, see:

https://www.churchofengland.org/researchandstats

#### Stratfield Mortimer in the Deanery of BRADFIELD

### Religion of those in your parish



In 2021





Your parish population in 2021 was

52.4% said they are Christian. That is

2013 people. In your parish your average weekly attendance is

3839

51

### Ethnicity of those in your parish







# Thoughts to ponder:

What has surprised you in these tables and charts?

Does your congregation(s) reflect the age and ethnic mix of your parish?

Where are those who have identified as Christians who do not attend your church(es)? Do you have other Christian denomination churches in your parish?

How might this influence your mission plans?

This dashboard contains figures as submitted by churches currently in the parish Attendance statistics: taken from annual Statistics for Mission returns.

Average weekly attendance: attendance at Sunday and midweek church services & fresh

expressions in October;