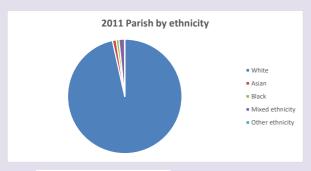

ed by Diocese of Oxford April 2024



NB different age groups: 5-17 in 2011, 5-19 in 2021



Census data: taken from the 2011 and 2021 national Census and the 2018 population update.

Deprivation statistics: IMD taken from the English Indices of Deprivation, published

by the Ministry of Housing, Communities & Local Government, Sept 2019.

The above statistics have been mapped onto parish boundaries so are approximations.

For more information, see:

https://www.churchofengland.org/researchandstats

#### Stratfield Mortimer in the Deanery of BRADFIELD

### Religion of those in your parish



In 2021





Your parish population in 2021 was

52.4% said they are Christian. That is

2013 people. In your parish your average weekly attendance is

3839

51

### Ethnicity of those in your parish







# Thoughts to ponder:

What has surprised you in these tables and charts?

Does your congregation(s) reflect the age and ethnic mix of your parish?

Where are those who have identified as Christians who do not attend your church(es)? Do you have other Christian denomination churches in your parish?

How might this influence your mission plans?

This dashboard contains figures as submitted by churches currently in the parish Attendance statistics: taken from annual Statistics for Mission returns.

Average weekly attendance: attendance at Sunday and midweek church services & fresh

expressions in October;