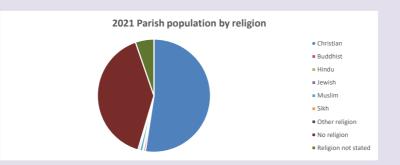

### Religion of those in your parish

In 2021

Your parish population in 2021 was

52.4% said they are Christian. That is

2013 people. In your parish your average weekly attendance is

3839

51