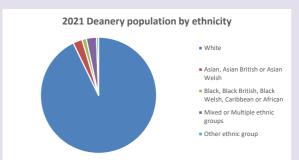

y Diocese of Oxford April 2024



NB different age groups: 5-17 in 2011, 5-19 in 2021



Census data: taken from the 2011 and 2021 national Census and the 2018 population update.

Deprivation statistics: IMD taken from the English Indices of Deprivation, published

by the Ministry of Housing, Communities & Local Government, Sept 2019.

The above statistics have been mapped onto parish boundaries so are approximations.

For more information, see:

https://www.churchofengland.org/researchandstats

#### Stratfield Mortimer in the Deanery of BRADFIELD

### Religion of those in your parish



In 2021





Your parish population in 2021 was

52.4% said they are Christian. That is

2013 people. In your parish your average weekly attendance is

3839

51

### Ethnicity of those in your parish







# Thoughts to ponder:

What has surprised you in these tables and charts?

Does your congregation(s) reflect the age and ethnic mix of your parish?

Where are those who have identified as Christians who do not attend your church(es)? Do you have other Christian denomination churches in your parish?

How might this influence your mission plans?

This dashboard contains figures as submitted by churches currently in the parish Attendance statistics: taken from annual Statistics for Mission returns.

Average weekly attendance: attendance at Sunday and midweek church services & fresh

expressions in October;