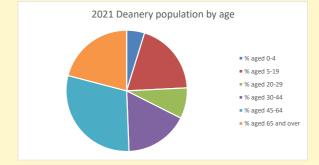

NB different age groups: 5-17 in 2011, 5-19 in 2021

Census data: taken from the 2011 and 2021 national Census and the 2018 population update.

Deprivation statistics: IMD taken from the English Indices of Deprivation, published