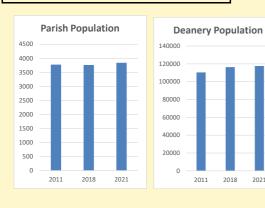

# Population of parish and deanery 2011, 2018 and 2021

Parish Deanery 2011 3,775 110456 3,762 2018 116327 2021 3839 117,603