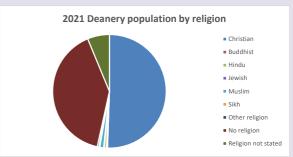

### Religion of those in your parish

In 2021

Your parish population in 2021 was

52.4% said they are Christian. That is

2013 people. In your parish your average weekly attendance is

3839

51