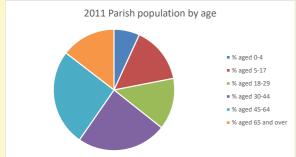

## Parish population, Census and deprivation summary

**Deprivation Rank** 2021 10,683

(1=most deprived parish in the Church of England, 12,307=least deprived)

2021 Parish population by age

Parish code: 270360

% aged 0-4