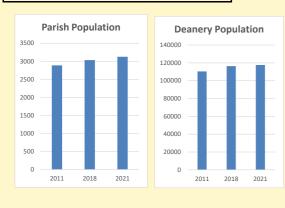

# Population of parish and deanery 2011, 2018 and 2021

Parish Deanery 2011 2,886 110456 2018 3,032 116327 2021 3126 117,603