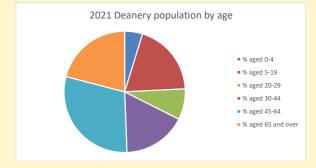

## Parish population, Census and deprivation summary

**Deprivation Rank** 2021 10,683

(1=most deprived parish in the Church of England, 12,307=least deprived)

2021 Parish population by age

Parish code: 270360