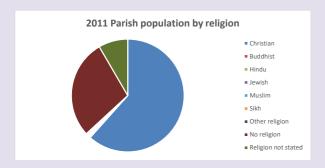

#### Religion of those in your parish

In 2021

Your parish population in 2021 was

45.7% said they are Christian. That is

1430 people. In your parish your average weekly attendance is

3126

83