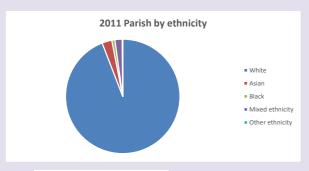

churchofengland.org/researchandstats and http://www2.cuf.org.uk/poverty-england/poverty-map

Produced by Diocese of Oxford April 2024

Census data: taken from the 2011 and 2021 national Census and the 2018 population update.

Deprivation statistics: IMD taken from the English Indices of Deprivation, published

by the Ministry of Housing, Communities & Local Government, Sept 2019.

The above statistics have been mapped onto parish boundaries so are approximations.

For more information, see:

https://www.churchofengland.org/researchandstats

% aged 0-4

#### Religion of those in your parish



In 2021





Your parish population in 2021 was

45.7% said they are Christian. That is

1430 people. In your parish your average weekly attendance is

3126

83

## Ethnicity of those in your parish







# Thoughts to ponder:

What has surprised you in these tables and charts?

Does your congregation(s) reflect the age and ethnic mix of your parish?

Where are those who have identified as Christians who do not attend your church(es)? Do you have other Christian denomination churches in your parish?

How might this influence your mission plans?

This dashboard contains figures as submitted by churches currently in the parish Attendance statistics: taken from annual Statistics for Mission returns.

Average weekly attendance: attendance at Sunday and midweek church services & fresh

expressions in October;