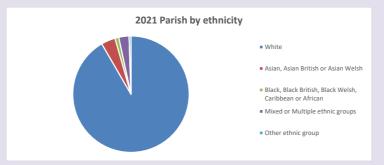

urchofengland.org/researchandstats and http://www2.cuf.org.uk/poverty-england/poverty-map

Produced by Diocese of Oxford April 2024

Census data: taken from the 2011 and 2021 national Census and the 2018 population update.

Deprivation statistics: IMD taken from the English Indices of Deprivation, published

by the Ministry of Housing, Communities & Local Government, Sept 2019.

The above statistics have been mapped onto parish boundaries so are approximations.

For more information, see:

https://www.churchofengland.org/researchandstats

% aged 0-4

#### Religion of those in your parish



In 2021





Your parish population in 2021 was

45.7% said they are Christian. That is

1430 people. In your parish your average weekly attendance is

3126

83

## Ethnicity of those in your parish







# Thoughts to ponder:

What has surprised you in these tables and charts?

Does your congregation(s) reflect the age and ethnic mix of your parish?

Where are those who have identified as Christians who do not attend your church(es)? Do you have other Christian denomination churches in your parish?

How might this influence your mission plans?

This dashboard contains figures as submitted by churches currently in the parish Attendance statistics: taken from annual Statistics for Mission returns.

Average weekly attendance: attendance at Sunday and midweek church services & fresh

expressions in October;