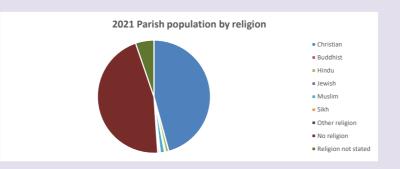

#### Religion of those in your parish

In 2021

Your parish population in 2021 was

45.7% said they are Christian. That is

1430 people. In your parish your average weekly attendance is

3126

83