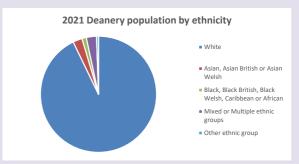

chofengland.org/researchandstats and http://www2.cuf.org.uk/poverty-england/poverty-map

Produced by Diocese of Oxford April 2024

Census data: taken from the 2011 and 2021 national Census and the 2018 population update.

Deprivation statistics: IMD taken from the English Indices of Deprivation, published

by the Ministry of Housing, Communities & Local Government, Sept 2019.

The above statistics have been mapped onto parish boundaries so are approximations.

For more information, see:

https://www.churchofengland.org/researchandstats

% aged 0-4

#### Religion of those in your parish



In 2021





Your parish population in 2021 was

45.7% said they are Christian. That is

1430 people. In your parish your average weekly attendance is

3126

83

## Ethnicity of those in your parish







# Thoughts to ponder:

What has surprised you in these tables and charts?

Does your congregation(s) reflect the age and ethnic mix of your parish?

Where are those who have identified as Christians who do not attend your church(es)? Do you have other Christian denomination churches in your parish?

How might this influence your mission plans?

This dashboard contains figures as submitted by churches currently in the parish Attendance statistics: taken from annual Statistics for Mission returns.

Average weekly attendance: attendance at Sunday and midweek church services & fresh

expressions in October;