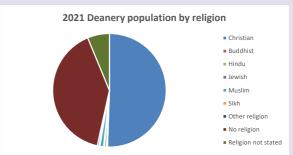

#### Religion of those in your parish

In 2021

Your parish population in 2021 was

45.7% said they are Christian. That is

1430 people. In your parish your average weekly attendance is

3126

83