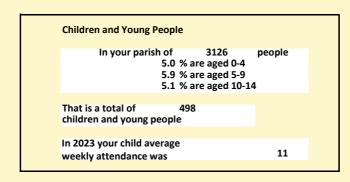

# Population of parish and deanery 2011, 2018 and 2021

Parish Deanery 2011 2,886 110456 2018 3,032 116327 2021 3126 117,603

#### Religion of those in your parish

In 2021

Your parish population in 2021 was

45.7% said they are Christian. That is

1430 people. In your parish your average weekly attendance is

3126

83