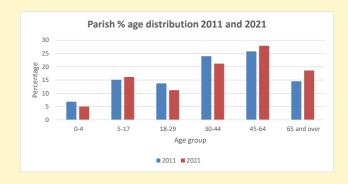

## Parish population, Census and deprivation summary

**Deprivation Rank** 2021 10,683

(1=most deprived parish in the Church of England, 12,307=least deprived)

2021 Parish population by age

Parish code: 270360