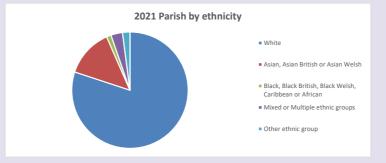

2.cuf.org.uk/poverty-england/poverty-map$ 

272

Produced by Diocese of Oxford April 2024

Census data: taken from the 2011 and 2021 national Census and the 2018 population update.

Deprivation statistics: IMD taken from the English Indices of Deprivation, published

by the Ministry of Housing, Communities & Local Government, Sept 2019.

The above statistics have been mapped onto parish boundaries so are approximations.

For more information, see:

https://www.churchofengland.org/researchandstats

#### Cox Green in the Deanery of Maidenhead and Windsor

### Religion of those in your parish







Your parish population in 2021 was

7455

In 2021 49.8% said they are Christian. That is 3711 people. In your parish your average weekly attendance is

85

## Ethnicity of those in your parish







# Thoughts to ponder:

What has surprised you in these tables and charts?

Does your congregation(s) reflect the age and ethnic mix of your parish?

Where are those who have identified as Christians who do not attend your church(es)? Do you have other Christian denomination churches in your parish?

How might this influence your mission plans?

This dashboard contains figures as submitted by churches currently in the parish Attendance statistics: taken from annual Statistics for Mission returns.

Average weekly attendance: attendance at Sunday and midweek church services & fresh

expressions in October;