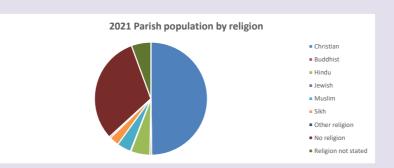

### Religion of those in your parish

Your parish population in 2021 was

7455

In 2021 49.8% said they are Christian. That is 3711 people. In your parish your average weekly attendance is

85