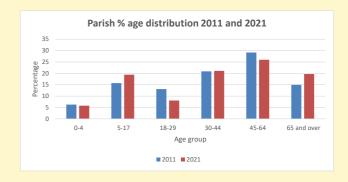

## Parish population, Census and deprivation summary

Deprivation Rank 2021 11,711

(1=most deprived parish in the Church of England, 12,307=least deprived)

NB different age groups: 5-17 in 2011, 5-19 in 2021