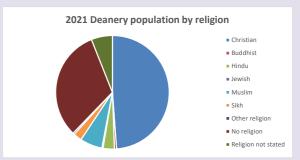

### Religion of those in your parish

Your parish population in 2021 was

7455

In 2021 49.8% said they are Christian. That is 3711 people. In your parish your average weekly attendance is

85