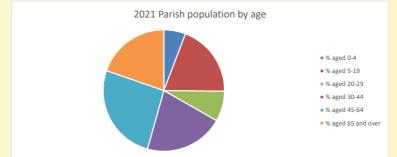

## Parish population, Census and deprivation summary

Deprivation Rank 2021 11,711

(1=most deprived parish in the Church of England, 12,307=least deprived)

NB different age groups: 5-17 in 2011, 5-19 in 2021