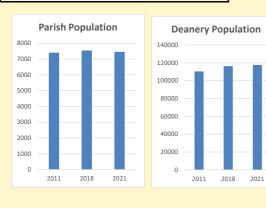

# Population of parish and deanery 2011, 2018 and 2021

Parish Deanery
2011 7,406 110456
2018 7,539 116327
2021 7455 117,603