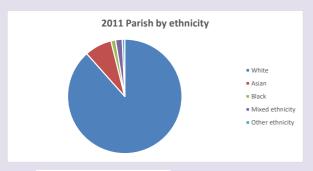

ww2.cuf.org.uk/poverty-england/poverty-map$ 

272

Produced by Diocese of Oxford April 2024

Census data: taken from the 2011 and 2021 national Census and the 2018 population update.

Deprivation statistics: IMD taken from the English Indices of Deprivation, published

by the Ministry of Housing, Communities & Local Government, Sept 2019.

The above statistics have been mapped onto parish boundaries so are approximations.

For more information, see:

https://www.churchofengland.org/researchandstats

#### Cox Green in the Deanery of Maidenhead and Windsor

### Religion of those in your parish







Your parish population in 2021 was

7455

In 2021 49.8% said they are Christian. That is 3711 people. In your parish your average weekly attendance is

85

## Ethnicity of those in your parish







# Thoughts to ponder:

What has surprised you in these tables and charts?

Does your congregation(s) reflect the age and ethnic mix of your parish?

Where are those who have identified as Christians who do not attend your church(es)? Do you have other Christian denomination churches in your parish?

How might this influence your mission plans?

This dashboard contains figures as submitted by churches currently in the parish Attendance statistics: taken from annual Statistics for Mission returns.

Average weekly attendance: attendance at Sunday and midweek church services & fresh

expressions in October;