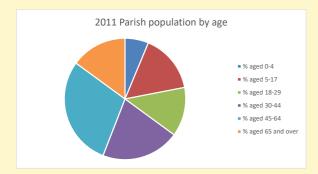

## Parish population, Census and deprivation summary

Deprivation Rank 2021 11,711

(1=most deprived parish in the Church of England, 12,307=least deprived)

NB different age groups: 5-17 in 2011, 5-19 in 2021