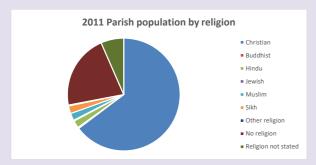

### Religion of those in your parish

Your parish population in 2021 was

7455

In 2021 49.8% said they are Christian. That is 3711 people. In your parish your average weekly attendance is

85