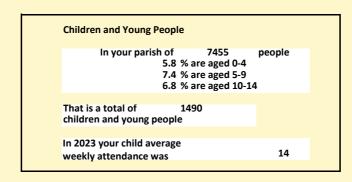

### Religion of those in your parish

Your parish population in 2021 was

7455

In 2021 49.8% said they are Christian. That is 3711 people. In your parish your average weekly attendance is

85