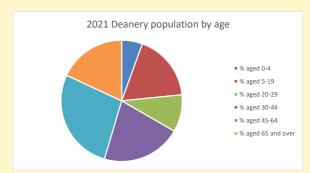

## Parish population, Census and deprivation summary

Deprivation Rank 2021 11,711

(1=most deprived parish in the Church of England, 12,307=least deprived)

NB different age groups: 5-17 in 2011, 5-19 in 2021