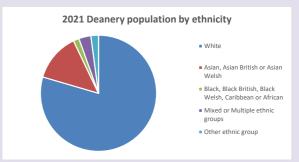

cuf.org.uk/poverty-england/poverty-map$ 

272

Produced by Diocese of Oxford April 2024

Census data: taken from the 2011 and 2021 national Census and the 2018 population update.

Deprivation statistics: IMD taken from the English Indices of Deprivation, published

by the Ministry of Housing, Communities & Local Government, Sept 2019.

The above statistics have been mapped onto parish boundaries so are approximations.

For more information, see:

https://www.churchofengland.org/researchandstats

#### Cox Green in the Deanery of Maidenhead and Windsor

### Religion of those in your parish







Your parish population in 2021 was

7455

In 2021 49.8% said they are Christian. That is 3711 people. In your parish your average weekly attendance is

85

## Ethnicity of those in your parish







# Thoughts to ponder:

What has surprised you in these tables and charts?

Does your congregation(s) reflect the age and ethnic mix of your parish?

Where are those who have identified as Christians who do not attend your church(es)? Do you have other Christian denomination churches in your parish?

How might this influence your mission plans?

This dashboard contains figures as submitted by churches currently in the parish Attendance statistics: taken from annual Statistics for Mission returns.

Average weekly attendance: attendance at Sunday and midweek church services & fresh

expressions in October;