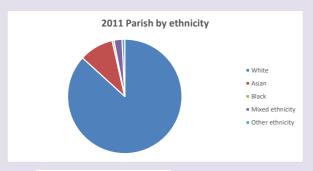

ged 45-64 • % aged 65 and over

NB different age groups: 5-17 in 2011, 5-19 in 2021



Census data: taken from the 2011 and 2021 national Census and the 2018 population update.

Deprivation statistics: IMD taken from the English Indices of Deprivation, published

by the Ministry of Housing, Communities & Local Government, Sept 2019.

The above statistics have been mapped onto parish boundaries so are approximations.

For more information, see:

https://www.churchofengland.org/researchandstats

### Furze Platt in the Deanery of Maidenhead and Windsor

### Religion of those in your parish



In 2021





Your parish population in 2021 was

48.8% said they are Christian. That is

5989 people. In your parish your average weekly attendance is

12272

115

### Ethnicity of those in your parish







# Thoughts to ponder:

What has surprised you in these tables and charts?

Does your congregation(s) reflect the age and ethnic mix of your parish?

Where are those who have identified as Christians who do not attend your church(es)? Do you have other Christian denomination churches in your parish?

How might this influence your mission plans?

This dashboard contains figures as submitted by churches currently in the parish Attendance statistics: taken from annual Statistics for Mission returns.

Average weekly attendance: attendance at Sunday and midweek church services & fresh

expressions in October;