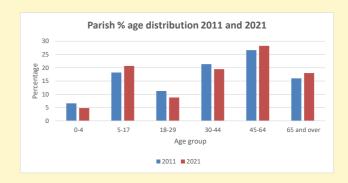

2021 Parish population by age % aged 0-4 % aged 5-19 % aged 20-29 % aged 30-44 % aged 45-64 • % aged 65 and over

NB different age groups: 5-17 in 2011, 5-19 in 2021

Census data: taken from the 2011 and 2021 national Census and the 2018 population update.