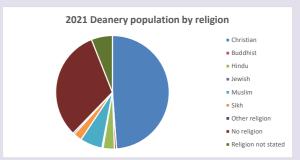

## Population of parish and deanery 2011, 2018 and 2021

Parish Deanery 2011 11,820 110456 2018 12,237 116327 2021 12272 117,603