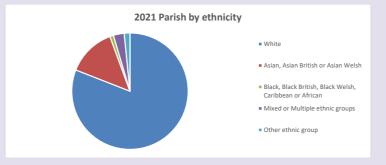

### Ethnicity of those in your parish

# Thoughts to ponder:

What has surprised you in these tables and charts?

Does your congregation(s) reflect the age and ethnic mix of your parish?

Where are those who have identified as Christians who do not attend your church(es)? Do you have other Christian denomination churches in your parish?