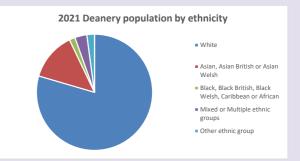

### Ethnicity of those in your parish

# Thoughts to ponder:

What has surprised you in these tables and charts?

Does your congregation(s) reflect the age and ethnic mix of your parish?

Where are those who have identified as Christians who do not attend your church(es)? Do you have other Christian denomination churches in your parish?