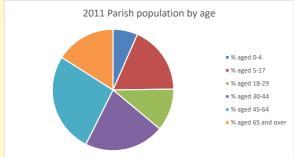

2021 Parish population by age % aged 0-4 % aged 5-19 % aged 20-29 % aged 30-44 % aged 45-64 • % aged 65 and over

NB different age groups: 5-17 in 2011, 5-19 in 2021

Census data: taken from the 2011 and 2021 national Census and the 2018 population update.