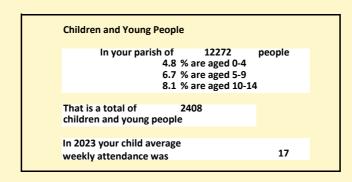

## Population of parish and deanery 2011, 2018 and 2021

Parish Deanery 2011 11,820 110456 2018 12,237 116327 2021 12272 117,603