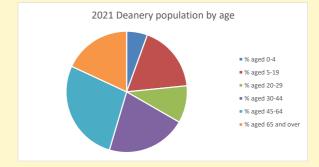

2021 Parish population by age % aged 0-4 % aged 5-19 % aged 20-29 % aged 30-44 % aged 45-64 • % aged 65 and over

NB different age groups: 5-17 in 2011, 5-19 in 2021

Census data: taken from the 2011 and 2021 national Census and the 2018 population update.