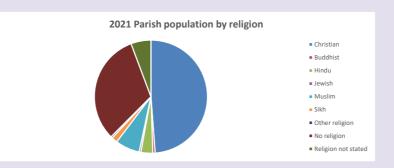

### Religion of those in your parish

In 2021

Your parish population in 2021 was

48.8% said they are Christian. That is

5989 people. In your parish your average weekly attendance is

12272

115