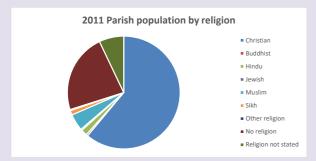

### Religion of those in your parish

In 2021

Your parish population in 2021 was

48.8% said they are Christian. That is

5989 people. In your parish your average weekly attendance is

12272

115