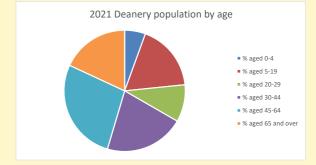

NB different age groups: 5-17 in 2011, 5-19 in 2021

Census data: taken from the 2011 and 2021 national Census and the 2018 population update.

Deprivation statistics: IMD taken from the English Indices of Deprivation, published