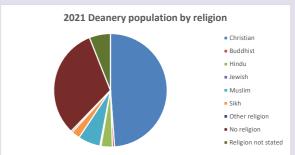

e detailed census & deprivation info: see http://arcg.is/1RaS4CS

https://www.churchofengland.org/researchandstats and http://www2.cuf.org.uk/poverty-england/poverty-map

Produced by Diocese of Oxford April 2024



NB different age groups: 5-17 in 2011, 5-19 in 2021



Census data: taken from the 2011 and 2021 national Census and the 2018 population update.

Deprivation statistics: IMD taken from the English Indices of Deprivation, published

by the Ministry of Housing, Communities & Local Government, Sept 2019.

The above statistics have been mapped onto parish boundaries so are approximations.

For more information, see:

https://www.churchofengland.org/researchandstats

### Maidenhead: St Andrew in the Deanery of Maidenhead and Windsor

## Religion of those in your parish



In 2021





Your parish population in 2021 was

39.0% said they are Christian. That is

1363 people. In your parish your average weekly attendance is

3491

543

## Ethnicity of those in your parish







## Thoughts to ponder:

What has surprised you in these tables and charts?

Does your congregation(s) reflect the age and ethnic mix of your parish?

Where are those who have identified as Christians who do not attend your church(es)? Do you have other Christian denomination churches in your parish?

How might this influence your mission plans?

This dashboard contains figures as submitted by churches currently in the parish Attendance statistics: taken from annual Statistics for Mission returns.

Average weekly attendance: attendance at Sunday and midweek church services & fresh