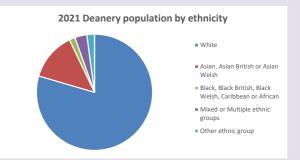

Oxford April 2024



NB different age groups: 5-17 in 2011, 5-19 in 2021



Census data: taken from the 2011 and 2021 national Census and the 2018 population update.

Deprivation statistics: IMD taken from the English Indices of Deprivation, published

by the Ministry of Housing, Communities & Local Government, Sept 2019.

The above statistics have been mapped onto parish boundaries so are approximations.

For more information, see:

https://www.churchofengland.org/researchandstats

### Maidenhead: St Andrew in the Deanery of Maidenhead and Windsor

## Religion of those in your parish



In 2021





Your parish population in 2021 was

39.0% said they are Christian. That is

1363 people. In your parish your average weekly attendance is

3491

543

## Ethnicity of those in your parish







## Thoughts to ponder:

What has surprised you in these tables and charts?

Does your congregation(s) reflect the age and ethnic mix of your parish?

Where are those who have identified as Christians who do not attend your church(es)? Do you have other Christian denomination churches in your parish?

How might this influence your mission plans?

This dashboard contains figures as submitted by churches currently in the parish Attendance statistics: taken from annual Statistics for Mission returns.

Average weekly attendance: attendance at Sunday and midweek church services & fresh