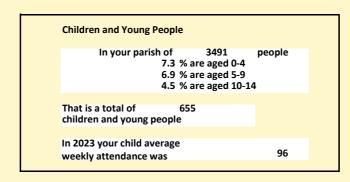

## Census Dashboard for the parish of Maidenhead: St Andrew in the Deanery of Maidenhead and Windsor

# Population of parish and deanery 2011, 2018 and 2021

 Parish
 Deanery

 2011
 2,648
 110456

 2018
 3,438
 116327

 2021
 3491
 117,603

#### **Parish Population Deanery Population** 4000 140000 3500 120000 3000 100000 2500 80000 2000 60000 1500 40000 1000 20000 500 2018 2011 2018 2011

## Parish population, Census and deprivation summary

Deprivation Rank 2021 8,009

(1=most deprived parish in the Church of England, 12,307=least deprived)







Parish code: 270383

Number of churches in parish (2022): I

For more detailed census & deprivation info: see http://arcg.is/1RaS4CS

https://www.churchofengland.org/researchandstats and http://www2.cuf.org.uk/poverty-england/poverty-map

Produced by Diocese of Oxford April 2024



NB different age groups: 5-17 in 2011, 5-19 in 2021



Census data: taken from the 2011 and 2021 national Census and the 2018 population update.

Deprivation statistics: IMD taken from the English Indices of Deprivation, published

by the Ministry of Housing, Communities & Local Government, Sept 2019.

The above statistics have been mapped onto parish boundaries so are approximations.

For more information, see:

https://www.churchofengland.org/researchandstats

### Maidenhead: St Andrew in the Deanery of