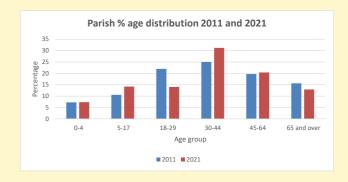

NB different age groups: 5-17 in 2011, 5-19 in 2021

Census data: taken from the 2011 and 2021 national Census and the 2018 population update.

Deprivation statistics: IMD taken from the English Indices of Deprivation, published