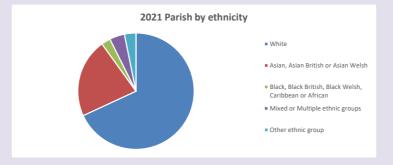

f Oxford April 2024



NB different age groups: 5-17 in 2011, 5-19 in 2021



Census data: taken from the 2011 and 2021 national Census and the 2018 population update.

Deprivation statistics: IMD taken from the English Indices of Deprivation, published

by the Ministry of Housing, Communities & Local Government, Sept 2019.

The above statistics have been mapped onto parish boundaries so are approximations.

For more information, see:

https://www.churchofengland.org/researchandstats

### Maidenhead: St Andrew in the Deanery of Maidenhead and Windsor

## Religion of those in your parish



In 2021





Your parish population in 2021 was

39.0% said they are Christian. That is

1363 people. In your parish your average weekly attendance is

3491

543

## Ethnicity of those in your parish







## Thoughts to ponder:

What has surprised you in these tables and charts?

Does your congregation(s) reflect the age and ethnic mix of your parish?

Where are those who have identified as Christians who do not attend your church(es)? Do you have other Christian denomination churches in your parish?

How might this influence your mission plans?

This dashboard contains figures as submitted by churches currently in the parish Attendance statistics: taken from annual Statistics for Mission returns.

Average weekly attendance: attendance at Sunday and midweek church services & fresh