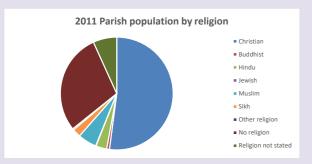

## Religion of those in your parish

In 2021

Your parish population in 2021 was

39.0% said they are Christian. That is

1363 people. In your parish your average weekly attendance is

3491

543