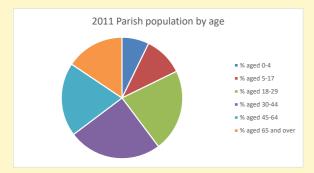

## Census Dashboard for the parish of Maidenhead: St Andrew in the Deanery of Maidenhead and Windsor

# Population of parish and deanery 2011, 2018 and 2021

 Parish
 Deanery

 2011
 2,648
 110456

 2018
 3,438
 116327

 2021
 3491
 117,603

#### **Parish Population Deanery Population** 4000 140000 3500 120000 3000 100000 2500 80000 2000 60000 1500 40000 1000 20000 500 2018 2011 2018 2011

## Parish population, Census and deprivation summary

Deprivation Rank 2021 8,009

(1=most deprived parish in the Church of England, 12,307=least deprived)







Parish code: 270383

Number of churches in parish (2022): I

For more detailed census & deprivation info: see http://arcg.is/1RaS4CS

https://www.churchofengland.org/researchandstats and http://www2.cuf.org.uk/poverty-england/poverty-map

Produced by Diocese of Oxford April 2024



NB different age groups: 5-17 in 2011, 5-19 in 2021



Census data: taken from the 2011 and 2021 national Census and the 2018 population update.

Deprivation statistics: IMD taken from the English Indices of Deprivation, published

by the Ministry of Housing, Communities & Local Government, Sept 2019.

The above statistics have been mapped onto parish boundaries so are approximations.

For more information, see:

https://www.churchofengland.org/researchandstats

### Maidenhead: St Andrew in the Deanery of Maid