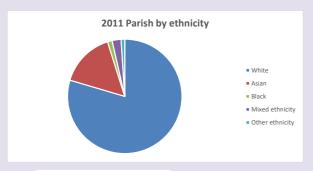

of Oxford April 2024



NB different age groups: 5-17 in 2011, 5-19 in 2021



Census data: taken from the 2011 and 2021 national Census and the 2018 population update.

Deprivation statistics: IMD taken from the English Indices of Deprivation, published

by the Ministry of Housing, Communities & Local Government, Sept 2019.

The above statistics have been mapped onto parish boundaries so are approximations.

For more information, see:

https://www.churchofengland.org/researchandstats

### Maidenhead: St Andrew in the Deanery of Maidenhead and Windsor

## Religion of those in your parish



In 2021





Your parish population in 2021 was

39.0% said they are Christian. That is

1363 people. In your parish your average weekly attendance is

3491

543

## Ethnicity of those in your parish







## Thoughts to ponder:

What has surprised you in these tables and charts?

Does your congregation(s) reflect the age and ethnic mix of your parish?

Where are those who have identified as Christians who do not attend your church(es)? Do you have other Christian denomination churches in your parish?

How might this influence your mission plans?

This dashboard contains figures as submitted by churches currently in the parish Attendance statistics: taken from annual Statistics for Mission returns.

Average weekly attendance: attendance at Sunday and midweek church services & fresh