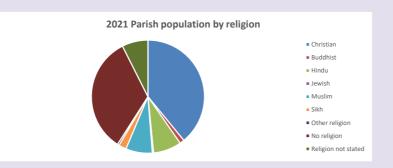

## Religion of those in your parish

In 2021

Your parish population in 2021 was

39.0% said they are Christian. That is

1363 people. In your parish your average weekly attendance is

3491

543