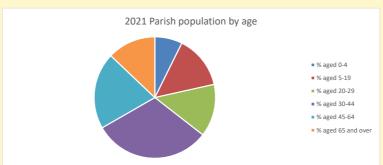

Maidenhead: St Andrew in the Deanery of Maidenhead and Windsor

# Population of parish and deanery 2011, 2018 and 2021

 Parish
 Deanery

 2011
 2,648
 110456

 2018
 3,438
 116327

 2021
 3491
 117,603

#### **Parish Population Deanery Population** 4000 140000 3500 120000 3000 100000 2500 80000 2000 60000 1500 40000 1000 20000 500 2018 2011 2018 2011

## Parish population, Census and deprivation summary

Deprivation Rank 2021 8,009

(1=most deprived parish in the Church of England, 12,307=least deprived)







Parish code: 270383

Number of churches in parish (2022): I

For more detailed census & deprivation info: see http://arcg.is/1RaS4CS

https://www.churchofengland.org/researchandstats and http://www2.cuf.org.uk/poverty-england/poverty-map

Produced by Diocese of Oxford April 2024



NB different age groups: 5-17 in 2011, 5-19 in 2021



Census data: taken from the 2011 and 2021 national Census and the 2018 population update.

Deprivation statistics: IMD taken from the English Indices of Deprivation, published

by the Ministry of Housing, Communities & Local Government, Sept 2019.

The above statistics have been mapped onto parish boundaries so are approximations.

For more information, see:

https://www.churchofengland.org/researchandstats

### Maidenhead: St Andrew in the Deanery of Maidenhead and Windsor

## Religion of those in your parish



In 2021





Your parish population in 2021 was

39.0% said they are Christian. That is

1363 people. In your parish your average weekly attendance is

3491

543

## Ethnicity of those in your parish







## Thoughts to po