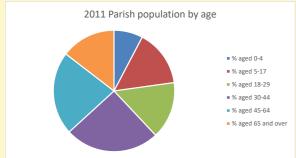

NB different age groups: 5-17 in 2011, 5-19 in 2021

Census data: taken from the 2011 and 2021 national Census and the 2018 population update.

Deprivation statistics: IMD taken from the English Indices of Deprivation, published