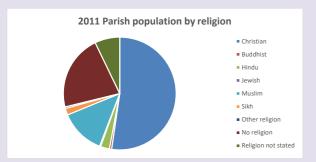

### Religion of those in your parish

In 2021

Your parish population in 2021 was

5478 people. In your parish your average weekly attendance is

13589

108

Ethnicity of those in your parish

40.3% said they are Christian. That is