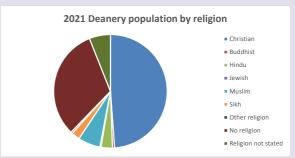

e detailed census & deprivation info: see http://arcg.is/1RaS4CS

https://www.churchofengland.org/researchandstats and http://www2.cuf.org.uk/poverty-england/poverty-map

Produced by Diocese of Oxford April 2024



NB different age groups: 5-17 in 2011, 5-19 in 2021



Census data: taken from the 2011 and 2021 national Census and the 2018 population update.

Deprivation statistics: IMD taken from the English Indices of Deprivation, published

by the Ministry of Housing, Communities & Local Government, Sept 2019.

The above statistics have been mapped onto parish boundaries so are approximations.

For more information, see:

https://www.churchofengland.org/researchandstats

#### Maidenhead: St Luke in the Deanery of Maidenhead and Windsor

### Religion of those in your parish



In 2021





Your parish population in 2021 was

5478 people. In your parish your average weekly attendance is

13589

108

Ethnicity of those in your parish

40.3% said they are Christian. That is







Thoughts to ponder:

What has surprised you in these tables and charts?

Does your congregation(s) reflect the age and ethnic mix of your parish?

Where are those who have identified as Christians who do not attend your church(es)? Do you have other Christian denomination churches in your parish?

How might this influence your mission plans?

This dashboard contains figures as submitted by churches currently in the parish Attendance statistics: taken from annual Statistics for Mission returns.

Average weekly attendance: attendance at Sunday and midweek church services & fresh

expressions in Octobe