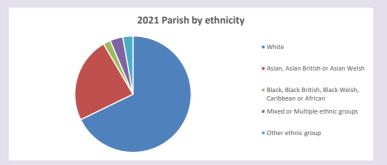

### Religion of those in your parish

In 2021

Your parish population in 2021 was

5478 people. In your parish your average weekly attendance is

13589

108

Ethnicity of those in your parish

40.3% said they are Christian. That is