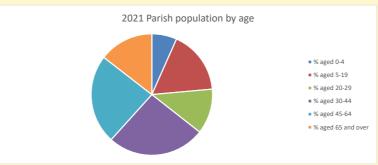

NB different age groups: 5-17 in 2011, 5-19 in 2021

Census data: taken from the 2011 and 2021 national Census and the 2018 population update.

Deprivation statistics: IMD taken from the English Indices of Deprivation, published