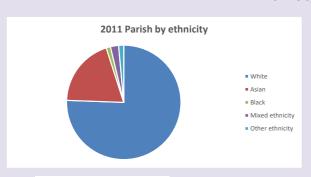

### Religion of those in your parish

In 2021

Your parish population in 2021 was

5478 people. In your parish your average weekly attendance is

13589

108

Ethnicity of those in your parish

40.3% said they are Christian. That is