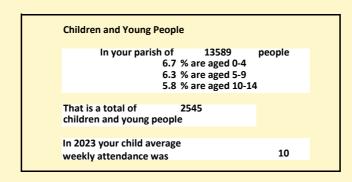

## Population of parish and deanery 2011, 2018 and 2021

Parish Deanery 2011 11,567 110456 13,192 116327 2018

2021 13589 117,603