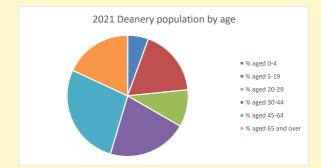

NB different age groups: 5-17 in 2011, 5-19 in 2021

Census data: taken from the 2011 and 2021 national Census and the 2018 population update.

Deprivation statistics: IMD taken from the English Indices of Deprivation, published