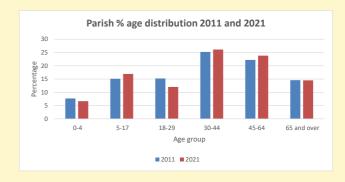

NB different age groups: 5-17 in 2011, 5-19 in 2021

Census data: taken from the 2011 and 2021 national Census and the 2018 population update.

Deprivation statistics: IMD taken from the English Indices of Deprivation, published