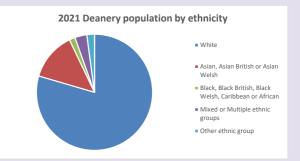

f Oxford April 2024



NB different age groups: 5-17 in 2011, 5-19 in 2021



Census data: taken from the 2011 and 2021 national Census and the 2018 population update.

Deprivation statistics: IMD taken from the English Indices of Deprivation, published

by the Ministry of Housing, Communities & Local Government, Sept 2019.

The above statistics have been mapped onto parish boundaries so are approximations.

For more information, see:

https://www.churchofengland.org/researchandstats

#### Maidenhead: St Luke in the Deanery of Maidenhead and Windsor

### Religion of those in your parish



In 2021





Your parish population in 2021 was

5478 people. In your parish your average weekly attendance is

13589

108

Ethnicity of those in your parish

40.3% said they are Christian. That is







Thoughts to ponder:

What has surprised you in these tables and charts?

Does your congregation(s) reflect the age and ethnic mix of your parish?

Where are those who have identified as Christians who do not attend your church(es)? Do you have other Christian denomination churches in your parish?

How might this influence your mission plans?

This dashboard contains figures as submitted by churches currently in the parish Attendance statistics: taken from annual Statistics for Mission returns.

Average weekly attendance: attendance at Sunday and midweek church services & fresh

expressions in October;