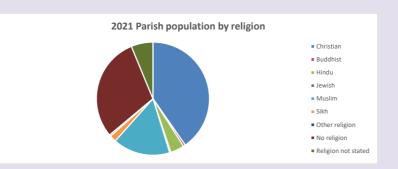

### Religion of those in your parish

In 2021

Your parish population in 2021 was

5478 people. In your parish your average weekly attendance is

13589

108

Ethnicity of those in your parish

40.3% said they are Christian. That is