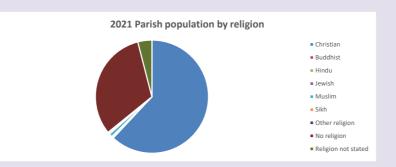

### Religion of those in your parish

In 2021

Your parish population in 2021 was

62.0% said they are Christian. That is

771 people. In your parish your average weekly attendance is

1244

56