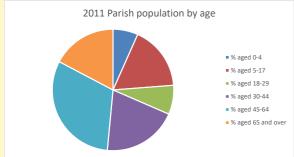

## Thoughts to ponder:

What has surprised you in these tables and charts?

Does your congregation(s) reflect the age and ethnic mix of your parish?

Where are those who have identified as Christians who do not attend your church(es)? Do you have other Christian denomination churches in your parish?