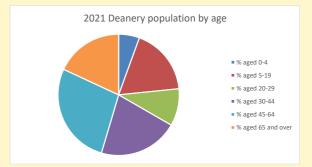

## Population of parish and deanery 2011, 2018 and 2021

Parish Deanery 2011 1,216 110456 2018 1,183 116327 2021 1244 117,603