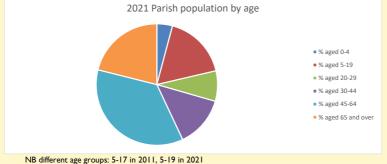

## Population of parish and deanery 2011, 2018 and 2021

Parish Deanery 2011 1,216 110456 2018 1,183 116327 2021 1244 117,603