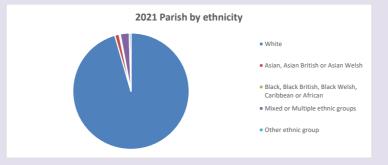

org.uk/poverty-england/poverty-map

Produced by Diocese of Oxford April 2024



Census data: taken from the 2011 and 2021 national Census and the 2018 population update. Deprivation statistics: IMD taken from the English Indices of Deprivation, published

by the Ministry of Housing, Communities & Local Government, Sept 2019.

The above statistics have been mapped onto parish boundaries so are approximations.

For more information, see:

https://www.churchofengland.org/researchandstats

#### Waltham St Lawrence in the Deanery of Maidenhead and Windsor

### Religion of those in your parish



In 2021





Your parish population in 2021 was

62.0% said they are Christian. That is

771 people. In your parish your average weekly attendance is

1244

56

### Ethnicity of those in your parish







## Thoughts to ponder:

What has surprised you in these tables and charts?

Does your congregation(s) reflect the age and ethnic mix of your parish?

Where are those who have identified as Christians who do not attend your church(es)? Do you have other Christian denomination churches in your parish?

How might this influence your mission plans?

This dashboard contains figures as submitted by churches currently in the parish Attendance statistics: taken from annual Statistics for Mission returns.

Average weekly attendance: attendance at Sunday and midweek church services & fresh

expressions in October;