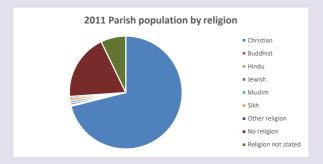

### Religion of those in your parish

In 2021

Your parish population in 2021 was

62.0% said they are Christian. That is

771 people. In your parish your average weekly attendance is

1244

56