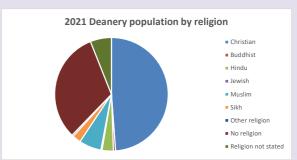

270387

Number of churches in parish (2022): I

For more detailed census & deprivation info: see http://arcg.is/1RaS4CS

https://www.churchofengland.org/researchandstats and http://www2.cuf.org.uk/poverty-england/poverty-map

Produced by Diocese of Oxford April 2024



Census data: taken from the 2011 and 2021 national Census and the 2018 population update. Deprivation statistics: IMD taken from the English Indices of Deprivation, published

by the Ministry of Housing, Communities & Local Government, Sept 2019.

The above statistics have been mapped onto parish boundaries so are approximations.

For more information, see:

https://www.churchofengland.org/researchandstats

#### Waltham St Lawrence in the Deanery of Maidenhead and Windsor

### Religion of those in your parish



In 2021





Your parish population in 2021 was

62.0% said they are Christian. That is

771 people. In your parish your average weekly attendance is

1244

56

### Ethnicity of those in your parish







## Thoughts to ponder:

What has surprised you in these tables and charts?

Does your congregation(s) reflect the age and ethnic mix of your parish?

Where are those who have identified as Christians who do not attend your church(es)? Do you have other Christian denomination churches in your parish?

How might this influence your mission plans?

This dashboard contains figures as submitted by churches currently in the parish Attendance statistics: taken from annual Statistics for Mission returns.

Average weekly attendance: attendance at Sunday and midweek church services & fresh

expressions in Oc