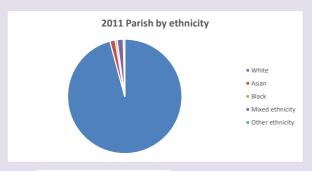

f.org.uk/poverty-england/poverty-map

Produced by Diocese of Oxford April 2024



Census data: taken from the 2011 and 2021 national Census and the 2018 population update. Deprivation statistics: IMD taken from the English Indices of Deprivation, published

by the Ministry of Housing, Communities & Local Government, Sept 2019.

The above statistics have been mapped onto parish boundaries so are approximations.

For more information, see:

https://www.churchofengland.org/researchandstats

#### Waltham St Lawrence in the Deanery of Maidenhead and Windsor

### Religion of those in your parish



In 2021





Your parish population in 2021 was

62.0% said they are Christian. That is

771 people. In your parish your average weekly attendance is

1244

56

### Ethnicity of those in your parish







## Thoughts to ponder:

What has surprised you in these tables and charts?

Does your congregation(s) reflect the age and ethnic mix of your parish?

Where are those who have identified as Christians who do not attend your church(es)? Do you have other Christian denomination churches in your parish?

How might this influence your mission plans?

This dashboard contains figures as submitted by churches currently in the parish Attendance statistics: taken from annual Statistics for Mission returns.

Average weekly attendance: attendance at Sunday and midweek church services & fresh

expressions in October;