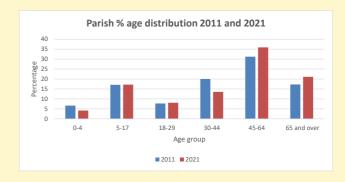

## Thoughts to ponder:

What has surprised you in these tables and charts?

Does your congregation(s) reflect the age and ethnic mix of your parish?

Where are those who have identified as Christians who do not attend your church(es)? Do you have other Christian denomination churches in your parish?