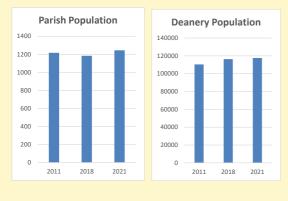

## Population of parish and deanery 2011, 2018 and 2021

Parish Deanery 2011 1,216 110456 2018 1,183 116327 2021 1244 117,603