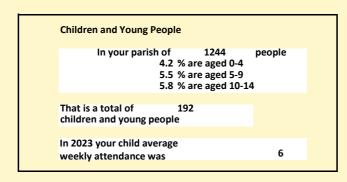

### Religion of those in your parish

In 2021

Your parish population in 2021 was

62.0% said they are Christian. That is

771 people. In your parish your average weekly attendance is

1244

56