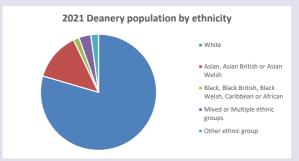

g.uk/poverty-england/poverty-map

Produced by Diocese of Oxford April 2024



Census data: taken from the 2011 and 2021 national Census and the 2018 population update. Deprivation statistics: IMD taken from the English Indices of Deprivation, published

by the Ministry of Housing, Communities & Local Government, Sept 2019.

The above statistics have been mapped onto parish boundaries so are approximations.

For more information, see:

https://www.churchofengland.org/researchandstats

#### Waltham St Lawrence in the Deanery of Maidenhead and Windsor

### Religion of those in your parish



In 2021





Your parish population in 2021 was

62.0% said they are Christian. That is

771 people. In your parish your average weekly attendance is

1244

56

### Ethnicity of those in your parish







## Thoughts to ponder:

What has surprised you in these tables and charts?

Does your congregation(s) reflect the age and ethnic mix of your parish?

Where are those who have identified as Christians who do not attend your church(es)? Do you have other Christian denomination churches in your parish?

How might this influence your mission plans?

This dashboard contains figures as submitted by churches currently in the parish Attendance statistics: taken from annual Statistics for Mission returns.

Average weekly attendance: attendance at Sunday and midweek church services & fresh

expressions in October;