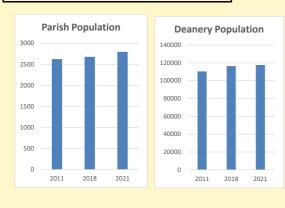

# Population of parish and deanery 2011, 2018 and 2021

Parish Deanery 2011 2,625 110456 2,676 2018 116327 2021 2797 117,603