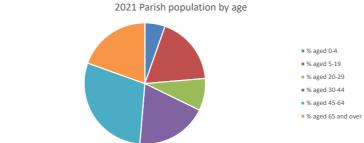

## Parish population, Census and deprivation summary

**Deprivation Rank** 2021 5.943

(1=most deprived parish in the Church of England, 12,307=least deprived)

2021 Deanery population by age ■ % aged 0-4 % aged 5-19 % aged 20-29 • % aged 30-44 % aged 45-64 % aged 65 and over