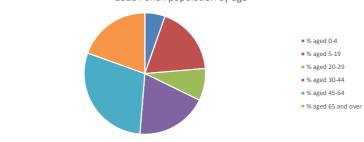

## Parish population, Census and deprivation summary

**Deprivation Rank** 2021 5.943

(1=most deprived parish in the Church of England, 12,307=least deprived)

2021 Deanery population by age ■ % aged 0-4 % aged 5-19 % aged 20-29 • % aged 30-44 % aged 45-64 % aged 65 and over