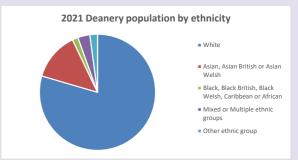

ocese of Oxford April 2024



NB different age groups: 5-17 in 2011, 5-19 in 2021

Census data: taken from the 2011 and 2021 national Census and the 2018 population update. Deprivation statistics: IMD taken from the English Indices of Deprivation, published

by the Ministry of Housing, Communities & Local Government, Sept 2019.

The above statistics have been mapped onto parish boundaries so are approximations.

For more information, see:

https://www.churchofengland.org/researchandstats

#### White Waltham in the Deanery of Maidenhead and Windsor

### Religion of those in your parish



In 2021





Your parish population in 2021 was

52.0% said they are Christian. That is

1455 people. In your parish your average weekly attendance is

2797

43

### Ethnicity of those in your parish







## Thoughts to ponder:

What has surprised you in these tables and charts?

Does your congregation(s) reflect the age and ethnic mix of your parish?

Where are those who have identified as Christians who do not attend your church(es)? Do you have other Christian denomination churches in your parish?

How might this influence your mission plans?

This dashboard contains figures as submitted by churches currently in the parish Attendance statistics: taken from annual Statistics for Mission returns.

Average weekly attendance: attendance at Sunday and midweek church services & fresh

expressions in October;