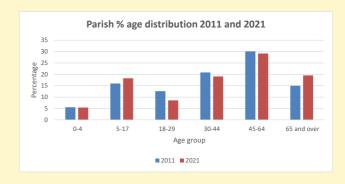

Produced by Diocese of Oxford April 2024

NB different age groups: 5-17 in 2011, 5-19 in 2021

Census data: taken from the 2011 and 2021 national Census and the 2018 population update. Deprivation statistics: IMD taken from the English Indices of Deprivation, published