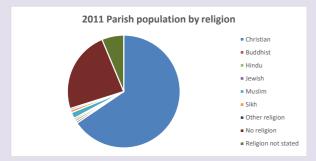

### Religion of those in your parish

In 2021

Your parish population in 2021 was

52.0% said they are Christian. That is

1455 people. In your parish your average weekly attendance is

2797

43