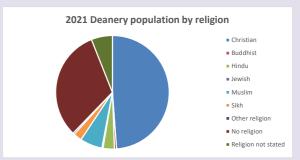

### Religion of those in your parish

In 2021

Your parish population in 2021 was

52.0% said they are Christian. That is

1455 people. In your parish your average weekly attendance is

2797

43