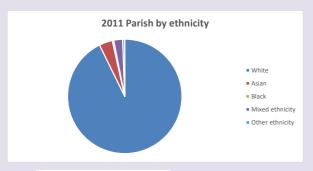

y Diocese of Oxford April 2024



NB different age groups: 5-17 in 2011, 5-19 in 2021

Census data: taken from the 2011 and 2021 national Census and the 2018 population update. Deprivation statistics: IMD taken from the English Indices of Deprivation, published

by the Ministry of Housing, Communities & Local Government, Sept 2019.

The above statistics have been mapped onto parish boundaries so are approximations.

For more information, see:

https://www.churchofengland.org/researchandstats

#### White Waltham in the Deanery of Maidenhead and Windsor

### Religion of those in your parish



In 2021





Your parish population in 2021 was

52.0% said they are Christian. That is

1455 people. In your parish your average weekly attendance is

2797

43

### Ethnicity of those in your parish







## Thoughts to ponder:

What has surprised you in these tables and charts?

Does your congregation(s) reflect the age and ethnic mix of your parish?

Where are those who have identified as Christians who do not attend your church(es)? Do you have other Christian denomination churches in your parish?

How might this influence your mission plans?

This dashboard contains figures as submitted by churches currently in the parish Attendance statistics: taken from annual Statistics for Mission returns.

Average weekly attendance: attendance at Sunday and midweek church services & fresh

expressions in October;