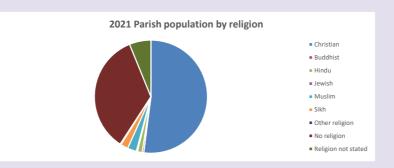

### Religion of those in your parish

In 2021

Your parish population in 2021 was

52.0% said they are Christian. That is

1455 people. In your parish your average weekly attendance is

2797

43