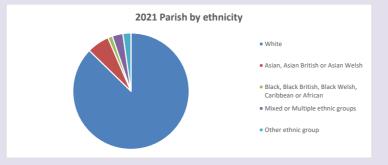

Diocese of Oxford April 2024



NB different age groups: 5-17 in 2011, 5-19 in 2021

Census data: taken from the 2011 and 2021 national Census and the 2018 population update. Deprivation statistics: IMD taken from the English Indices of Deprivation, published

by the Ministry of Housing, Communities & Local Government, Sept 2019.

The above statistics have been mapped onto parish boundaries so are approximations.

For more information, see:

https://www.churchofengland.org/researchandstats

#### White Waltham in the Deanery of Maidenhead and Windsor

### Religion of those in your parish



In 2021





Your parish population in 2021 was

52.0% said they are Christian. That is

1455 people. In your parish your average weekly attendance is

2797

43

### Ethnicity of those in your parish







## Thoughts to ponder:

What has surprised you in these tables and charts?

Does your congregation(s) reflect the age and ethnic mix of your parish?

Where are those who have identified as Christians who do not attend your church(es)? Do you have other Christian denomination churches in your parish?

How might this influence your mission plans?

This dashboard contains figures as submitted by churches currently in the parish Attendance statistics: taken from annual Statistics for Mission returns.

Average weekly attendance: attendance at Sunday and midweek church services & fresh

expressions in October;