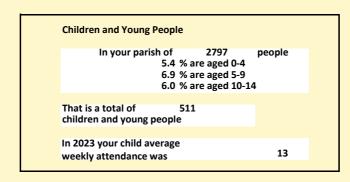

### Religion of those in your parish

In 2021

Your parish population in 2021 was

52.0% said they are Christian. That is

1455 people. In your parish your average weekly attendance is

2797

43