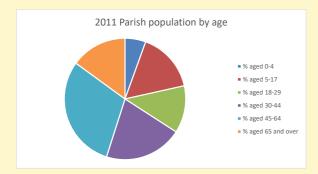

## Parish population, Census and deprivation summary

**Deprivation Rank** 2021 5.943

(1=most deprived parish in the Church of England, 12,307=least deprived)

2021 Deanery population by age ■ % aged 0-4 % aged 5-19 % aged 20-29 • % aged 30-44 % aged 45-64 % aged 65 and over