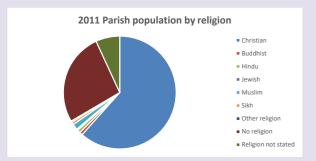

### Religion of those in your parish

In 2021

Your parish population in 2021 was

48.9% said they are Christian. That is

1295 people. In your parish your average weekly attendance is

2646

35