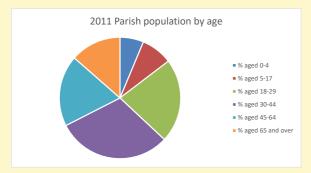

## Thoughts to ponder:

What has surprised you in these tables and charts?

Does your congregation(s) reflect the age and ethnic mix of your parish?

Where are those who have identified as Christians who do not attend your church(es)? Do you have other Christian denomination churches in your parish?