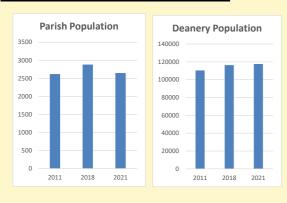

# Population of parish and deanery

2011, 2018 and 2021

Parish Deanery
2011 2,620 110456
2018 2,881 116327
2021 2646 117,603