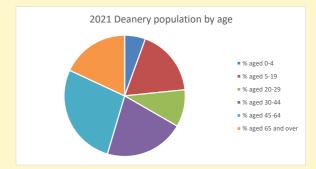

NB different age groups: 5-17 in 2011, 5-19 in 2021

Census data: taken from the 2011 and 2021 national Census and the 2018 population update.

Deprivation statistics: IMD taken from the English Indices of Deprivation, published