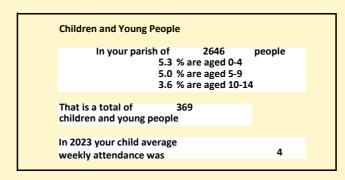

### Religion of those in your parish

In 2021

Your parish population in 2021 was

48.9% said they are Christian. That is

1295 people. In your parish your average weekly attendance is

2646

35