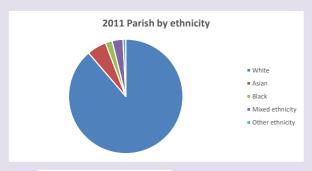

## Ethnicity of those in your parish

## Thoughts to ponder:

What has surprised you in these tables and charts?

Does your congregation(s) reflect the age and ethnic mix of your parish?

Where are those who have identified as Christians who do not attend your church(es)? Do you have other Christian denomination churches in your parish?