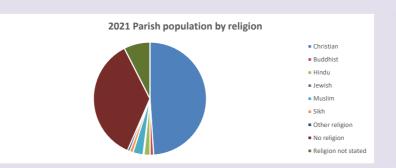

### Religion of those in your parish

In 2021

Your parish population in 2021 was

48.9% said they are Christian. That is

1295 people. In your parish your average weekly attendance is

2646

35