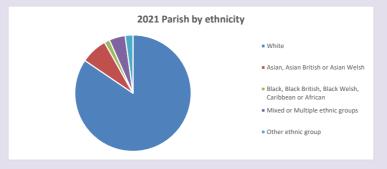

## Ethnicity of those in your parish

## Thoughts to ponder:

What has surprised you in these tables and charts?

Does your congregation(s) reflect the age and ethnic mix of your parish?

Where are those who have identified as Christians who do not attend your church(es)? Do you have other Christian denomination churches in your parish?