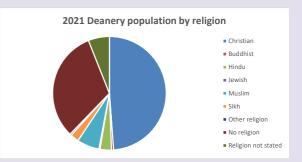

### Religion of those in your parish

In 2021

Your parish population in 2021 was

48.9% said they are Christian. That is

1295 people. In your parish your average weekly attendance is

2646

35