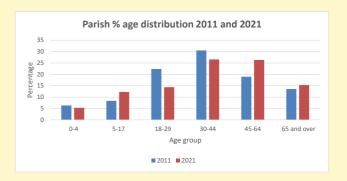

NB different age groups: 5-17 in 2011, 5-19 in 2021

Census data: taken from the 2011 and 2021 national Census and the 2018 population update.

Deprivation statistics: IMD taken from the English Indices of Deprivation, published

## Thoughts to ponder:

What has surprised you in these tables and charts?

Does your congregation(s) reflect the age and ethnic mix of your parish?

Where are those who have identified as Christians who do not attend your church(es)? Do you have other Christian denomination churches in your parish?