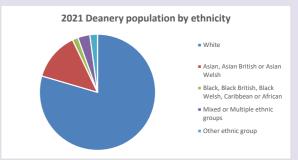

## Ethnicity of those in your parish

## Thoughts to ponder:

What has surprised you in these tables and charts?

Does your congregation(s) reflect the age and ethnic mix of your parish?

Where are those who have identified as Christians who do not attend your church(es)? Do you have other Christian denomination churches in your parish?