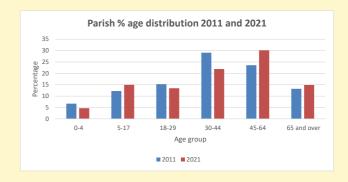

### Parish population, Census and deprivation summary

**Deprivation Rank** 2021 11,926

(1=most deprived parish in the Church of England, 12,307=least deprived)

NB different age groups: 5-17 in 2011, 5-19 in 2021