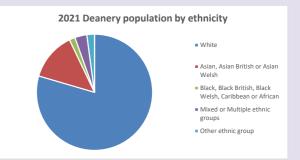

### Ethnicity of those in your parish

# Thoughts to ponder:

What has surprised you in these tables and charts?

Does your congregation(s) reflect the age and ethnic mix of your parish?

Where are those who have identified as Christians who do not attend your church(es)? Do you have other Christian denomination churches in your parish?