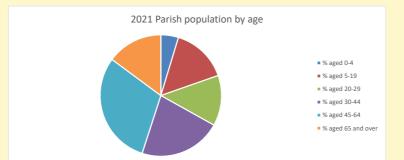

2021 Deanery population by age ■ % aged 0-4 % aged 5-19 % aged 20-29 • % aged 30-44 % aged 45-64 % aged 65 and over

Parish code: 270391

Number of churches in parish (2022): 2

https://www.churchofengland.org/researchandstats and http://www2.cuf.org.uk/poverty-england/poverty-map