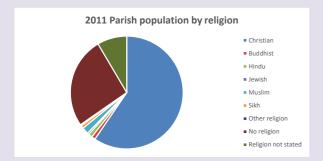

### Religion of those in your parish

In 2021

Your parish population in 2021 was

51.1% said they are Christian. That is

3007 people. In your parish your average weekly attendance is

5885

58