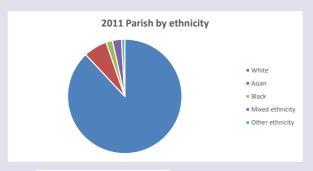

f Oxford April 2024

For more detailed census & deprivation info: see http://arcg.is/1RaS4CS

Census data: taken from the 2011 and 2021 national Census and the 2018 population update. Deprivation statistics: IMD taken from the English Indices of Deprivation, published by the Ministry of Housing, Communities & Local Government, Sept 2019. The above statistics have been mapped onto parish boundaries so are approximations. For more information, see: https://www.churchofengland.org/researchandstats

### New Windsor in the Deanery of Maidenhead and Windsor

### Religion of those in your parish



In 2021





Your parish population in 2021 was

51.1% said they are Christian. That is

3007 people. In your parish your average weekly attendance is

5885

58

### Ethnicity of those in your parish







# Thoughts to ponder:

What has surprised you in these tables and charts?

Does your congregation(s) reflect the age and ethnic mix of your parish?

Where are those who have identified as Christians who do not attend your church(es)? Do you have other Christian denomination churches in your parish?

How might this influence your mission plans?

This dashboard contains figures as submitted by churches currently in the parish Attendance statistics: taken from annual Statistics for Mission returns.

Average weekly attendance: attendance at Sunday and midweek church services & fresh

expressions in October;