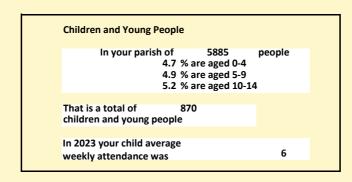

# Population of parish and deanery 2011, 2018 and 2021

Parish Deanery 2011 5,297 110456 2018 5,636 116327 2021 5885 117,603

### Religion of those in your parish

In 2021

Your parish population in 2021 was

51.1% said they are Christian. That is

3007 people. In your parish your average weekly attendance is

5885

58