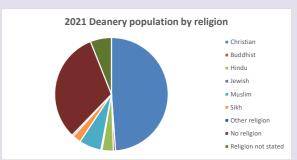

# Population of parish and deanery 2011, 2018 and 2021

Parish Deanery 2011 5,297 110456 2018 5,636 116327 2021 5885 117,603