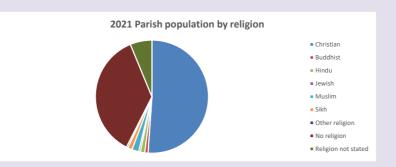

### Religion of those in your parish

In 2021

Your parish population in 2021 was

51.1% said they are Christian. That is

3007 people. In your parish your average weekly attendance is

5885

58