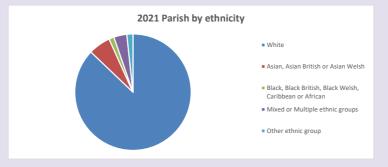

### Ethnicity of those in your parish

# Thoughts to ponder:

What has surprised you in these tables and charts?

Does your congregation(s) reflect the age and ethnic mix of your parish?

Where are those who have identified as Christians who do not attend your church(es)? Do you have other Christian denomination churches in your parish?