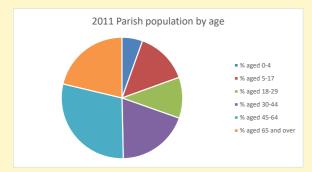

283

Produced by Diocese of Oxford April 2024

NB different age groups: 5-17 in 2011, 5-19 in 2021

Census data: taken from the 2011 and 2021 national Census and the 2018 population update.

Deprivation statistics: IMD taken from the English Indices of Deprivation, published