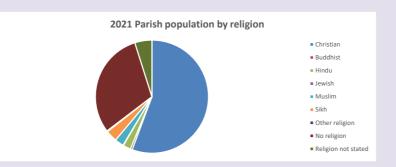

### Religion of those in your parish

In 2021

Your parish population in 2021 was

55.7% said they are Christian. That is

2996 people. In your parish your average weekly attendance is

5382

45