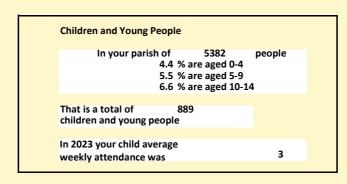

### Religion of those in your parish

In 2021

Your parish population in 2021 was

55.7% said they are Christian. That is

2996 people. In your parish your average weekly attendance is

5382

45