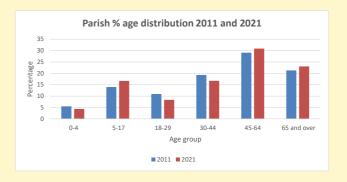

283

Produced by Diocese of Oxford April 2024

NB different age groups: 5-17 in 2011, 5-19 in 2021

Census data: taken from the 2011 and 2021 national Census and the 2018 population update.

Deprivation statistics: IMD taken from the English Indices of Deprivation, published