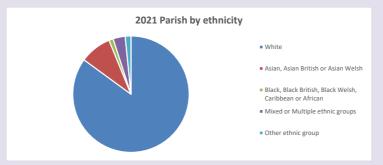

Census data: taken from the 2011 and 2021 national Census and the 2018 population update.

Deprivation statistics: IMD taken from the English Indices of Deprivation, published

Deprivation statistics: IPID taken from the English Indices of Deprivation, published

by the Ministry of Housing, Communities & Local Government, Sept 2019.

The above statistics have been mapped onto parish boundaries so are approximations.

For more information, see:

https://www.churchofengland.org/researchandstats

#### Old Windsor in the Deanery of Maidenhead and Windsor

### Religion of those in your parish



In 2021





Your parish population in 2021 was

55.7% said they are Christian. That is

2996 people. In your parish your average weekly attendance is

5382

45

## Ethnicity of those in your parish







## Thoughts to ponder:

What has surprised you in these tables and charts?

Does your congregation(s) reflect the age and ethnic mix of your parish?

Where are those who have identified as Christians who do not attend your church(es)? Do you have other Christian denomination churches in your parish?

How might this influence your mission plans?

This dashboard contains figures as submitted by churches currently in the parish

expressions in October;

Attendance statistics: taken from annual Statistics for Mission returns. Average weekly attendance: attendance at Sunday and midweek church services & fresh