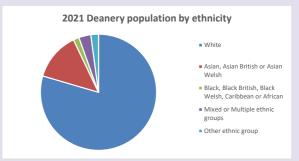

nsus data: taken from the 2011 and 2021 national Census and the 2018 population update.

Deprivation statistics: IMD taken from the English Indices of Deprivation, published

Deprivation statistics: IPID taken from the English Indices of Deprivation, published

by the Ministry of Housing, Communities & Local Government, Sept 2019.

The above statistics have been mapped onto parish boundaries so are approximations.

For more information, see:

https://www.churchofengland.org/researchandstats

#### Old Windsor in the Deanery of Maidenhead and Windsor

### Religion of those in your parish



In 2021





Your parish population in 2021 was

55.7% said they are Christian. That is

2996 people. In your parish your average weekly attendance is

5382

45

## Ethnicity of those in your parish







## Thoughts to ponder:

What has surprised you in these tables and charts?

Does your congregation(s) reflect the age and ethnic mix of your parish?

Where are those who have identified as Christians who do not attend your church(es)? Do you have other Christian denomination churches in your parish?

How might this influence your mission plans?

This dashboard contains figures as submitted by churches currently in the parish

expressions in October;

Attendance statistics: taken from annual Statistics for Mission returns. Average weekly attendance: attendance at Sunday and midweek church services & fresh