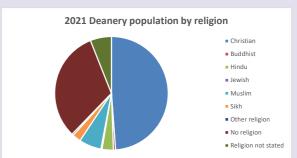

### Religion of those in your parish

In 2021

Your parish population in 2021 was

55.7% said they are Christian. That is

2996 people. In your parish your average weekly attendance is

5382

45