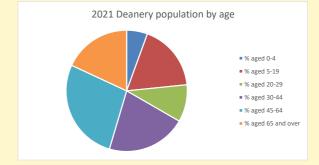

283

Produced by Diocese of Oxford April 2024

NB different age groups: 5-17 in 2011, 5-19 in 2021

Census data: taken from the 2011 and 2021 national Census and the 2018 population update.

Deprivation statistics: IMD taken from the English Indices of Deprivation, published