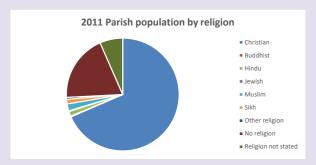

### Religion of those in your parish

In 2021

Your parish population in 2021 was

55.7% said they are Christian. That is

2996 people. In your parish your average weekly attendance is

5382

45