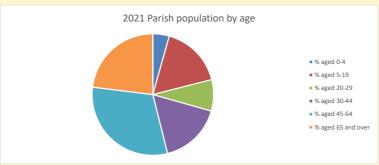

283

Produced by Diocese of Oxford April 2024

NB different age groups: 5-17 in 2011, 5-19 in 2021

Census data: taken from the 2011 and 2021 national Census and the 2018 population update.

Deprivation statistics: IMD taken from the English Indices of Deprivation, published