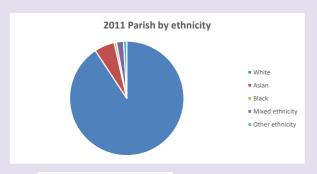

Census data: taken from the 2011 and 2021 national Census and the 2018 population update.

Deprivation statistics: IMD taken from the English Indices of Deprivation, published

Deprivation statistics: IPID taken from the English Indices of Deprivation, published

by the Ministry of Housing, Communities & Local Government, Sept 2019.

The above statistics have been mapped onto parish boundaries so are approximations.

For more information, see:

https://www.churchofengland.org/researchandstats

#### Old Windsor in the Deanery of Maidenhead and Windsor

### Religion of those in your parish



In 2021





Your parish population in 2021 was

55.7% said they are Christian. That is

2996 people. In your parish your average weekly attendance is

5382

45

## Ethnicity of those in your parish







## Thoughts to ponder:

What has surprised you in these tables and charts?

Does your congregation(s) reflect the age and ethnic mix of your parish?

Where are those who have identified as Christians who do not attend your church(es)? Do you have other Christian denomination churches in your parish?

How might this influence your mission plans?

This dashboard contains figures as submitted by churches currently in the parish

expressions in October;

Attendance statistics: taken from annual Statistics for Mission returns. Average weekly attendance: attendance at Sunday and midweek church services & fresh