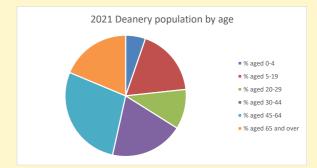

# Population of parish and deanery 2011, 2018 and 2021

|      | Parish | Deanery |
|------|--------|---------|
| 2011 | 480    | 110456  |
| 2018 | 503    | 116327  |
| 2021 | 477    | 117,603 |

NB different age groups: 5-17 in 2011, 5-19 in 2021

Census data: taken from the 2011 and 2021 national Census and the 2018 population update.

Deprivation statistics: IMD taken from the English Indices of Deprivation, published