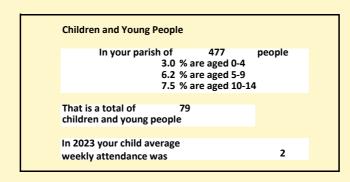

#### Religion of those in your parish

In 2021

Your parish population in 2021 was

56.2% said they are Christian. That is

268 people. In your parish your average weekly attendance is

477

20