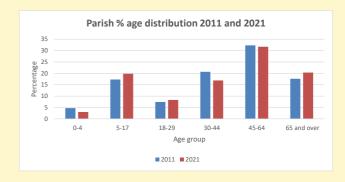

NB different age groups: 5-17 in 2011, 5-19 in 2021

Census data: taken from the 2011 and 2021 national Census and the 2018 population update.

Deprivation statistics: IMD taken from the English Indices of Deprivation, published