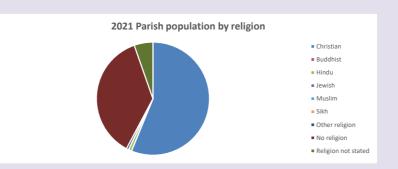

#### Religion of those in your parish

In 2021

Your parish population in 2021 was

56.2% said they are Christian. That is

268 people. In your parish your average weekly attendance is

477

20