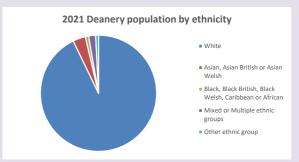

ww2.cuf.org.uk/poverty-england/poverty-map

Produced by Diocese of Oxford April 2024



NB different age groups: 5-17 in 2011, 5-19 in 2021



Census data: taken from the 2011 and 2021 national Census and the 2018 population update.

Deprivation statistics: IMD taken from the English Indices of Deprivation, published

by the Ministry of Housing, Communities & Local Government, Sept 2019.

The above statistics have been mapped onto parish boundaries so are approximations.

For more information, see:

https://www.churchofengland.org/researchandstats

#### Religion of those in your parish



In 2021





Your parish population in 2021 was

56.2% said they are Christian. That is

268 people. In your parish your average weekly attendance is

477

20

#### Ethnicity of those in your parish







## Thoughts to ponder:

What has surprised you in these tables and charts?

Does your congregation(s) reflect the age and ethnic mix of your parish?

Where are those who have identified as Christians who do not attend your church(es)? Do you have other Christian denomination churches in your parish?

How might this influence your mission plans?

This dashboard contains figures as submitted by churches currently in the parish  $% \left( 1\right) =\left( 1\right) \left( 1\right)$ 

Attendance statistics: taken from annual Statistics for Mission returns.

Average weekly attendance: attendance at Sunday and midweek church services & fresh

Average weekly attendance: attendance at Sunday and midweek church services & f expressions in October;