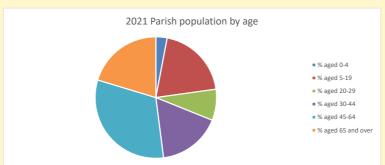

NB different age groups: 5-17 in 2011, 5-19 in 2021

Census data: taken from the 2011 and 2021 national Census and the 2018 population update.

Deprivation statistics: IMD taken from the English Indices of Deprivation, published