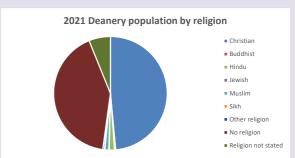

#### Religion of those in your parish

In 2021

Your parish population in 2021 was

56.2% said they are Christian. That is

268 people. In your parish your average weekly attendance is

477

20