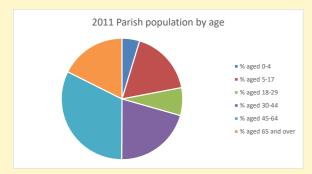

### Census Dashboard for the parish of Beedon in the Deanery of NEWBURY

# Population of parish and deanery 2011, 2018 and 2021

|      | Parish | Deanery |
|------|--------|---------|
| 2011 | 480    | 110456  |
| 2018 | 503    | 116327  |
| 2021 | 477    | 117,603 |



#### Parish population, Census and deprivation summary

Deprivation Rank 2021 7,943

(1=most deprived parish in the Church of England, 12,307=least deprived)







Parish code: 270395

Number of churches in parish (2022): I

For more detailed census & deprivation info: see http://arcg.is/1RaS4CS

https://www.churchofengland.org/researchandstats and http://www2.cuf.org.uk/poverty-england/poverty-map

Produced by Diocese of Oxford April 2024



NB different age groups: 5-17 in 2011, 5-19 in 2021



Census data: taken from the 2011 and 2021 national Census and the 2018 population update.

Deprivation statistics: IMD taken from the English Indices of Deprivation, published

by the Ministry of Housing, Communities & Local Government, Sept 2019.

The above statistics have been mapped onto parish boundaries so are approximations.

For more information, see:

https://www.churchofengland.org/researchandstats

#### Religion of those in your parish



In 2021