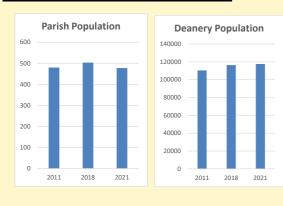

# Population of parish and deanery 2011, 2018 and 2021

|      | Parish | Deanery |
|------|--------|---------|
| 2011 | 480    | 110456  |
| 2018 | 503    | 116327  |
| 2021 | 477    | 117,603 |