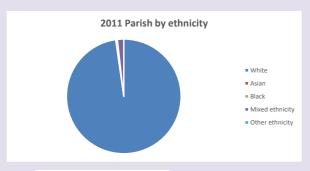

://www2.cuf.org.uk/poverty-england/poverty-map

Produced by Diocese of Oxford April 2024



NB different age groups: 5-17 in 2011, 5-19 in 2021



Census data: taken from the 2011 and 2021 national Census and the 2018 population update.

Deprivation statistics: IMD taken from the English Indices of Deprivation, published

by the Ministry of Housing, Communities & Local Government, Sept 2019.

The above statistics have been mapped onto parish boundaries so are approximations.

For more information, see:

https://www.churchofengland.org/researchandstats

#### Religion of those in your parish



In 2021





Your parish population in 2021 was

56.2% said they are Christian. That is

268 people. In your parish your average weekly attendance is

477

20

#### Ethnicity of those in your parish







## Thoughts to ponder:

What has surprised you in these tables and charts?

Does your congregation(s) reflect the age and ethnic mix of your parish?

Where are those who have identified as Christians who do not attend your church(es)? Do you have other Christian denomination churches in your parish?

How might this influence your mission plans?

This dashboard contains figures as submitted by churches currently in the parish  $% \left( 1\right) =\left( 1\right) \left( 1\right)$ 

Attendance statistics: taken from annual Statistics for Mission returns.

Average weekly attendance: attendance at Sunday and midweek church services & fresh

Average weekly attendance: attendance at Sunday and midweek church services & f expressions in October;