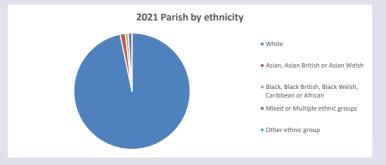

/www2.cuf.org.uk/poverty-england/poverty-map

Produced by Diocese of Oxford April 2024



NB different age groups: 5-17 in 2011, 5-19 in 2021



Census data: taken from the 2011 and 2021 national Census and the 2018 population update.

Deprivation statistics: IMD taken from the English Indices of Deprivation, published

by the Ministry of Housing, Communities & Local Government, Sept 2019.

The above statistics have been mapped onto parish boundaries so are approximations.

For more information, see:

https://www.churchofengland.org/researchandstats

#### Religion of those in your parish



In 2021





Your parish population in 2021 was

56.2% said they are Christian. That is

268 people. In your parish your average weekly attendance is

477

20

#### Ethnicity of those in your parish







## Thoughts to ponder:

What has surprised you in these tables and charts?

Does your congregation(s) reflect the age and ethnic mix of your parish?

Where are those who have identified as Christians who do not attend your church(es)? Do you have other Christian denomination churches in your parish?

How might this influence your mission plans?

This dashboard contains figures as submitted by churches currently in the parish  $% \left( 1\right) =\left( 1\right) \left( 1\right)$ 

Attendance statistics: taken from annual Statistics for Mission returns.

Average weekly attendance: attendance at Sunday and midweek church services & fresh

Average weekly attendance: attendance at Sunday and midweek church services & f expressions in October;