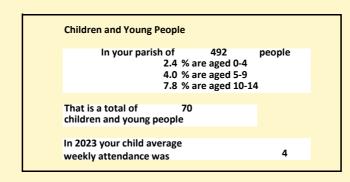

#### Religion of those in your parish

Your parish population in 2021 was

In 2021 54.9% said they are Christian. That is 270 people. In your parish your average weekly attendance is

492

14