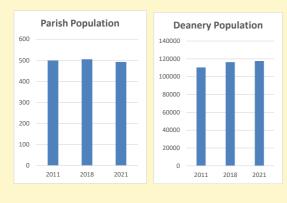

# Population of parish and deanery 2011, 2018 and 2021

|      | Parish | Deanery |
|------|--------|---------|
| 2011 | 499    | 110456  |
| 2018 | 505    | 116327  |
| 2021 | 492    | 117,603 |