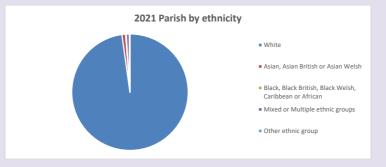

http://www2.cuf.org.uk/poverty-england/poverty-map

Produced by Diocese of Oxford April 2024







Census data: taken from the 2011 and 2021 national Census and the 2018 population update. Deprivation statistics: IMD taken from the English Indices of Deprivation, published

by the Ministry of Housing, Communities & Local Government, Sept 2019.

The above statistics have been mapped onto parish boundaries so are approximations.

For more information, see:

https://www.churchofengland.org/researchandstats

#### **Chaddleworth in the Deanery of NEWBURY**

#### Religion of those in your parish







Your parish population in 2021 was

In 2021 54.9% said they are Christian. That is 270 people. In your parish your average weekly attendance is

492

14

### Ethnicity of those in your parish







## Thoughts to ponder:

What has surprised you in these tables and charts?

Does your congregation(s) reflect the age and ethnic mix of your parish?

Where are those who have identified as Christians who do not attend your church(es)? Do you have other Christian denomination churches in your parish?

How might this influence your mission plans?

This dashboard contains figures as submitted by churches currently in the parish Attendance statistics: taken from annual Statistics for Mission returns.

Average weekly attendance: attendance at Sunday and midweek church services & fresh

expressions in October;