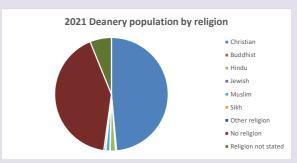

#### Religion of those in your parish

Your parish population in 2021 was

In 2021 54.9% said they are Christian. That is 270 people. In your parish your average weekly attendance is

492

14