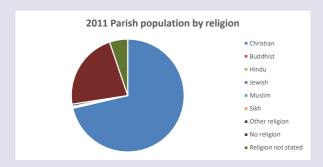

#### Religion of those in your parish

Your parish population in 2021 was

In 2021 54.9% said they are Christian. That is 270 people. In your parish your average weekly attendance is

492

14