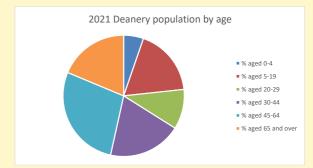

## Census Dashboard for the parish of Chaddleworth in the Deanery of NEWBURY

# Population of parish and deanery 2011, 2018 and 2021

|      | Parish | Deanery |
|------|--------|---------|
| 2011 | 499    | 110456  |
| 2018 | 505    | 116327  |
| 2021 | 492    | 117,603 |



### Parish population, Census and deprivation summary

**Deprivation Rank** 2021 5,151

(1=most deprived parish in the Church of England, 12,307=least deprived)









Number of churches in parish (2022): I

Parish code: 270401

For more detailed census & deprivation info: see http://arcg.is/1RaS4CS

https://www.churchofengland.org/researchandstats and http://www2.cuf.org.uk/poverty-england/poverty-map

Produced by Diocese of Oxford April 2024







Census data: taken from the 2011 and 2021 national Census and the 2018 population update. Deprivation statistics: IMD taken from the English Indices of Deprivation, published

by the Ministry of Housing, Communities & Local Government, Sept 2019.

The above statistics have been mapped onto parish boundaries so are approximations.

For more information, see:

https://www.churchofengland.org/researchandstats

#### **Chaddleworth in the Deanery of NEWBURY**

#### Religion of those in your parish







Your parish population in 2021 was

In 2021 54.9% said they are Christian. That is 270 people. In your parish your average weekly attendance is

492

14

### Ethnicity of those in your parish







## Thoughts to ponder:

What has surprised you in these tables and charts?

Does your congrega