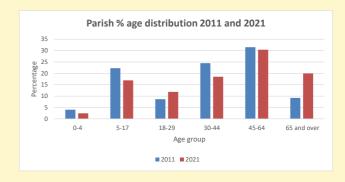

## Thoughts to ponder:

What has surprised you in these tables and charts?

Does your congregation(s) reflect the age and ethnic mix of your parish?

Where are those who have identified as Christians who do not attend your church(es)? Do you have other Christian denomination churches in your parish?