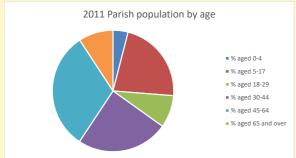

## Thoughts to ponder:

What has surprised you in these tables and charts?

Does your congregation(s) reflect the age and ethnic mix of your parish?

Where are those who have identified as Christians who do not attend your church(es)? Do you have other Christian denomination churches in your parish?