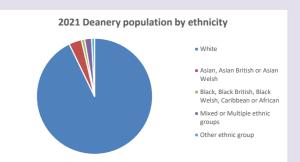

tp://www2.cuf.org.uk/poverty-england/poverty-map

Produced by Diocese of Oxford April 2024







Census data: taken from the 2011 and 2021 national Census and the 2018 population update. Deprivation statistics: IMD taken from the English Indices of Deprivation, published

by the Ministry of Housing, Communities & Local Government, Sept 2019.

The above statistics have been mapped onto parish boundaries so are approximations.

For more information, see:

https://www.churchofengland.org/researchandstats

#### **Chaddleworth in the Deanery of NEWBURY**

#### Religion of those in your parish







Your parish population in 2021 was

In 2021 54.9% said they are Christian. That is 270 people. In your parish your average weekly attendance is

492

14

### Ethnicity of those in your parish







## Thoughts to ponder:

What has surprised you in these tables and charts?

Does your congregation(s) reflect the age and ethnic mix of your parish?

Where are those who have identified as Christians who do not attend your church(es)? Do you have other Christian denomination churches in your parish?

How might this influence your mission plans?

This dashboard contains figures as submitted by churches currently in the parish Attendance statistics: taken from annual Statistics for Mission returns.

Average weekly attendance: attendance at Sunday and midweek church services & fresh

expressions in October;