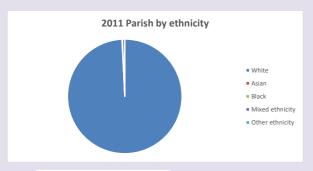

d http://www2.cuf.org.uk/poverty-england/poverty-map

Produced by Diocese of Oxford April 2024







Census data: taken from the 2011 and 2021 national Census and the 2018 population update. Deprivation statistics: IMD taken from the English Indices of Deprivation, published

by the Ministry of Housing, Communities & Local Government, Sept 2019.

The above statistics have been mapped onto parish boundaries so are approximations.

For more information, see:

https://www.churchofengland.org/researchandstats

#### **Chaddleworth in the Deanery of NEWBURY**

#### Religion of those in your parish







Your parish population in 2021 was

In 2021 54.9% said they are Christian. That is 270 people. In your parish your average weekly attendance is

492

14

### Ethnicity of those in your parish







## Thoughts to ponder:

What has surprised you in these tables and charts?

Does your congregation(s) reflect the age and ethnic mix of your parish?

Where are those who have identified as Christians who do not attend your church(es)? Do you have other Christian denomination churches in your parish?

How might this influence your mission plans?

This dashboard contains figures as submitted by churches currently in the parish Attendance statistics: taken from annual Statistics for Mission returns.

Average weekly attendance: attendance at Sunday and midweek church services & fresh

expressions in October;