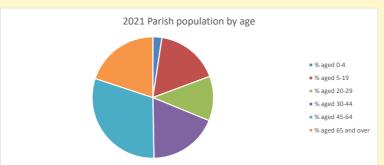

#### Religion of those in your parish

Your parish population in 2021 was

In 2021 54.9% said they are Christian. That is 270 people. In your parish your average weekly attendance is

492

14