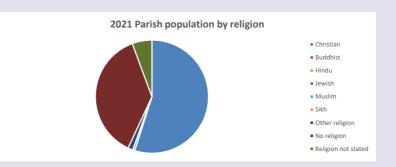

#### Religion of those in your parish

Your parish population in 2021 was

In 2021 54.9% said they are Christian. That is 270 people. In your parish your average weekly attendance is

492

14