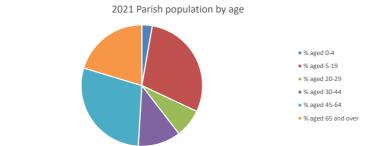

## Parish population, Census and deprivation summary

Deprivation Rank 2021 9,514

(1=most deprived parish in the Church of England, 12,307=least deprived)

2021 Deanery population by age

| % aged 0-4 |
| % aged 5-19 |
| % aged 20-29 |
| % aged 30-44 |
| % aged 45-64 |
| % aged 65 and over