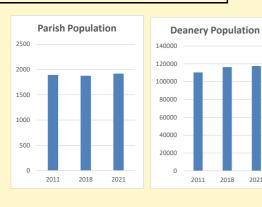

# Population of parish and deanery 2011, 2018 and 2021

Parish Deanery
2011 1,893 110456
2018 1,877 116327
2021 1919 117,603