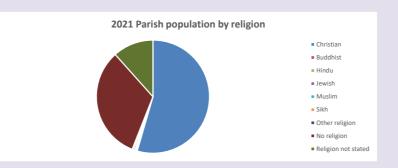

### Religion of those in your parish

In 2021

Your parish population in 2021 was

54.5% said they are Christian. That is

1046 people. In your parish your average weekly attendance is

1919

27