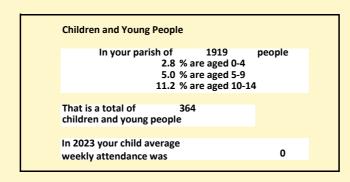

### Religion of those in your parish

In 2021

Your parish population in 2021 was

54.5% said they are Christian. That is

1046 people. In your parish your average weekly attendance is

1919

27