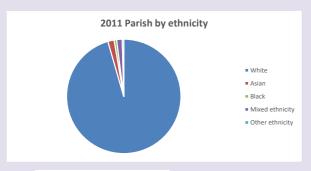

y Diocese of Oxford April 2024

NB different age groups: 5-17 in 2011, 5-19 in 2021

Census data: taken from the 2011 and 2021 national Census and the 2018 population update.

Deprivation statistics: IMD taken from the English Indices of Deprivation, published by the Ministry of Housing, Communities & Local Government, Sept 2019.

The above statistics have been mapped onto parish boundaries so are approximations.

For more information, see:

https://www.churchofengland.org/researchandstats

#### Chieveley w Winterbourne & Oare in the Deanery of NEWBURY

### Religion of those in your parish



In 2021





Your parish population in 2021 was

54.5% said they are Christian. That is

1046 people. In your parish your average weekly attendance is

1919

27

## Ethnicity of those in your parish







## Thoughts to ponder:

What has surprised you in these tables and charts?

Does your congregation(s) reflect the age and ethnic mix of your parish?

Where are those who have identified as Christians who do not attend your church(es)? Do you have other Christian denomination churches in your parish?

How might this influence your mission plans?

This dashboard contains figures as submitted by churches currently in the parish Attendance statistics: taken from annual Statistics for Mission returns.

Average weekly attendance: attendance at Sunday and midweek church services & fresh

expressions in October;