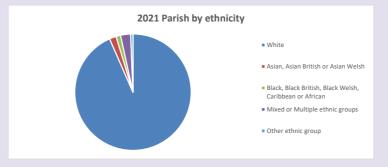

Diocese of Oxford April 2024

NB different age groups: 5-17 in 2011, 5-19 in 2021

Census data: taken from the 2011 and 2021 national Census and the 2018 population update.

Deprivation statistics: IMD taken from the English Indices of Deprivation, published by the Ministry of Housing, Communities & Local Government, Sept 2019.

The above statistics have been mapped onto parish boundaries so are approximations.

For more information, see:

https://www.churchofengland.org/researchandstats

#### Chieveley w Winterbourne & Oare in the Deanery of NEWBURY

### Religion of those in your parish



In 2021





Your parish population in 2021 was

54.5% said they are Christian. That is

1046 people. In your parish your average weekly attendance is

1919

27

## Ethnicity of those in your parish







## Thoughts to ponder:

What has surprised you in these tables and charts?

Does your congregation(s) reflect the age and ethnic mix of your parish?

Where are those who have identified as Christians who do not attend your church(es)? Do you have other Christian denomination churches in your parish?

How might this influence your mission plans?

This dashboard contains figures as submitted by churches currently in the parish Attendance statistics: taken from annual Statistics for Mission returns.

Average weekly attendance: attendance at Sunday and midweek church services & fresh

expressions in October;