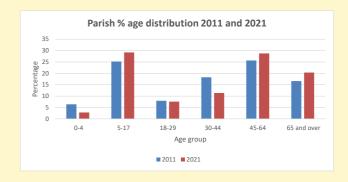

289

Produced by Diocese of Oxford April 2024

NB different age groups: 5-17 in 2011, 5-19 in 2021

Census data: taken from the 2011 and 2021 national Census and the 2018 population update.

Deprivation statistics: IMD taken from the English Indices of Deprivation, published by the Ministry of Housing, Communities & Local Government, Sept 2019.