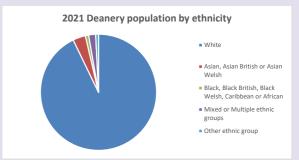

ocese of Oxford April 2024

NB different age groups: 5-17 in 2011, 5-19 in 2021

Census data: taken from the 2011 and 2021 national Census and the 2018 population update.

Deprivation statistics: IMD taken from the English Indices of Deprivation, published by the Ministry of Housing, Communities & Local Government, Sept 2019.

The above statistics have been mapped onto parish boundaries so are approximations.

For more information, see:

https://www.churchofengland.org/researchandstats

#### Chieveley w Winterbourne & Oare in the Deanery of NEWBURY

### Religion of those in your parish



In 2021





Your parish population in 2021 was

54.5% said they are Christian. That is

1046 people. In your parish your average weekly attendance is

1919

27

## Ethnicity of those in your parish







## Thoughts to ponder:

What has surprised you in these tables and charts?

Does your congregation(s) reflect the age and ethnic mix of your parish?

Where are those who have identified as Christians who do not attend your church(es)? Do you have other Christian denomination churches in your parish?

How might this influence your mission plans?

This dashboard contains figures as submitted by churches currently in the parish Attendance statistics: taken from annual Statistics for Mission returns.

Average weekly attendance: attendance at Sunday and midweek church services & fresh

expressions in October;