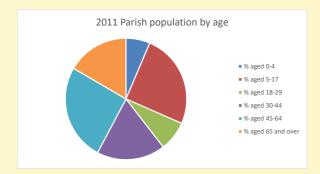

## Census Dashboard for the parish of Chieveley w Winterbourne & Oare in the Deanery of NEWBURY

# Population of parish and deanery 2011, 2018 and 2021

Parish Deanery
2011 1,893 110456
2018 1,877 116327
2021 1919 117,603



## Parish population, Census and deprivation summary

Deprivation Rank 2021 9,514

(1=most deprived parish in the Church of England, 12,307=least deprived)









2021 Deanery population by age

| % aged 0-4 |
| % aged 5-19 |
| % aged 20-29 |
| % aged 30-44 |
| % aged 45-64 |
| % aged 65 and over

Parish code: 270402

Number of churches in parish (2022): 3

For more detailed census & deprivation info: see http://arcg.is/1RaS4CS

https://www.churchofengland.org/researchandstats and http://www2.cuf.org.uk/poverty-england/poverty-map

289

Produced by Diocese of Oxford April 2024

NB different age groups: 5-17 in 2011, 5-19 in 2021

Census data: taken from the 2011 and 2021 national Census and the 2018 population update.

Deprivation statistics: IMD taken from the English Indices of Deprivation, published by the Ministry of Housing, Communities & Local Government, Sept 2019.

The above statistics have been mapped onto parish boundaries so are appro