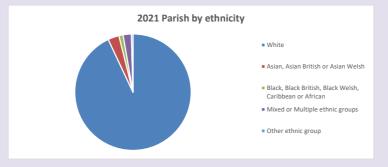

different age groups: 5-17 in 2011, 5-19 in 2021



Census data: taken from the 2011 and 2021 national Census and the 2018 population update.

Deprivation statistics: IMD taken from the English Indices of Deprivation, published

by the Ministry of Housing, Communities & Local Government, Sept 2019.

The above statistics have been mapped onto parish boundaries so are approximations.

From the desired states of the second states of the parish boundaries so are approximation

For more information, see:

https://www.churchofengland.org/researchandstats

#### Religion of those in your parish



In 2021





Your parish population in 2021 was

55.0% said they are Christian. That is

1804 people. In your parish your average weekly attendance is

3281

27

### Ethnicity of those in your parish







# Thoughts to ponder:

What has surprised you in these tables and charts?

Does your congregation(s) reflect the age and ethnic mix of your parish?

Where are those who have identified as Christians who do not attend your church(es)? Do you have other Christian denomination churches in your parish?

How might this influence your mission plans?

This dashboard contains figures as submitted by churches currently in the parish Attendance statistics: taken from annual Statistics for Mission returns.

Average weekly attendance: attendance at Sunday and midweek church services & fresh

expressions in October;