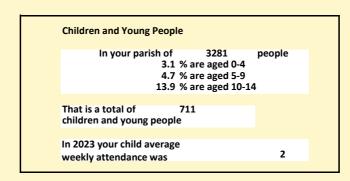

#### Religion of those in your parish

In 2021

Your parish population in 2021 was

55.0% said they are Christian. That is

1804 people. In your parish your average weekly attendance is

3281

27