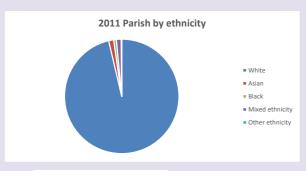

B different age groups: 5-17 in 2011, 5-19 in 2021



Census data: taken from the 2011 and 2021 national Census and the 2018 population update.

Deprivation statistics: IMD taken from the English Indices of Deprivation, published

by the Ministry of Housing, Communities & Local Government, Sept 2019.

The above statistics have been mapped onto parish boundaries so are approximations.

From the desired states of the second states of the parish boundaries so are approximation

For more information, see:

https://www.churchofengland.org/researchandstats

#### Religion of those in your parish



In 2021





Your parish population in 2021 was

55.0% said they are Christian. That is

1804 people. In your parish your average weekly attendance is

3281

27

### Ethnicity of those in your parish







# Thoughts to ponder:

What has surprised you in these tables and charts?

Does your congregation(s) reflect the age and ethnic mix of your parish?

Where are those who have identified as Christians who do not attend your church(es)? Do you have other Christian denomination churches in your parish?

How might this influence your mission plans?

This dashboard contains figures as submitted by churches currently in the parish Attendance statistics: taken from annual Statistics for Mission returns.

Average weekly attendance: attendance at Sunday and midweek church services & fresh

expressions in October;