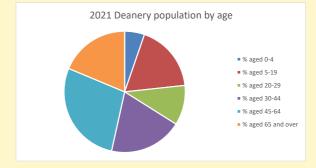

NB different age groups: 5-17 in 2011, 5-19 in 2021

Census data: taken from the 2011 and 2021 national Census and the 2018 population update.

Deprivation statistics: IMD taken from the English Indices of Deprivation, published