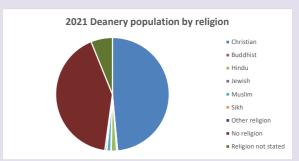

o: see http://arcg.is/1RaS4CS

 $https://www.churchofengland.org/research and stats \\ and http://www2.cuf.org.uk/poverty-england/poverty-map$ 

Produced by Diocese of Oxford April 2024



NB different age groups: 5-17 in 2011, 5-19 in 2021



Census data: taken from the 2011 and 2021 national Census and the 2018 population update.

Deprivation statistics: IMD taken from the English Indices of Deprivation, published

by the Ministry of Housing, Communities & Local Government, Sept 2019.

The above statistics have been mapped onto parish boundaries so are approximations.

From the desired states of the second states of the parish boundaries so are approximation

For more information, see:

https://www.churchofengland.org/researchandstats

#### Religion of those in your parish



In 2021





Your parish population in 2021 was

55.0% said they are Christian. That is

1804 people. In your parish your average weekly attendance is

3281

27

### Ethnicity of those in your parish







# Thoughts to ponder:

What has surprised you in these tables and charts?

Does your congregation(s) reflect the age and ethnic mix of your parish?

Where are those who have identified as Christians who do not attend your church(es)? Do you have other Christian denomination churches in your parish?

How might this influence your mission plans?

This dashboard contains figures as submitted by churches currently in the parish Attendance statistics: taken from annual Statistics for Mission returns.

Average weekly attendance: attendance at Sunday and midweek church services & fresh

expressions in Oc