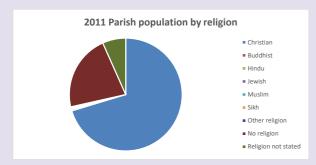

#### Religion of those in your parish

In 2021

Your parish population in 2021 was

55.0% said they are Christian. That is

1804 people. In your parish your average weekly attendance is

3281

27