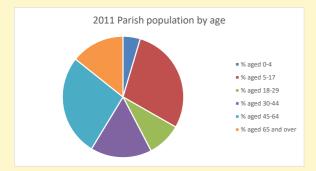

NB different age groups: 5-17 in 2011, 5-19 in 2021

Census data: taken from the 2011 and 2021 national Census and the 2018 population update.

Deprivation statistics: IMD taken from the English Indices of Deprivation, published