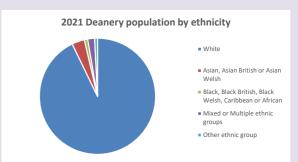

fferent age groups: 5-17 in 2011, 5-19 in 2021



Census data: taken from the 2011 and 2021 national Census and the 2018 population update.

Deprivation statistics: IMD taken from the English Indices of Deprivation, published

by the Ministry of Housing, Communities & Local Government, Sept 2019.

The above statistics have been mapped onto parish boundaries so are approximations.

From the desired states of the second states of the parish boundaries so are approximation

For more information, see:

https://www.churchofengland.org/researchandstats

#### Religion of those in your parish



In 2021





Your parish population in 2021 was

55.0% said they are Christian. That is

1804 people. In your parish your average weekly attendance is

3281

27

### Ethnicity of those in your parish







# Thoughts to ponder:

What has surprised you in these tables and charts?

Does your congregation(s) reflect the age and ethnic mix of your parish?

Where are those who have identified as Christians who do not attend your church(es)? Do you have other Christian denomination churches in your parish?

How might this influence your mission plans?

This dashboard contains figures as submitted by churches currently in the parish Attendance statistics: taken from annual Statistics for Mission returns.

Average weekly attendance: attendance at Sunday and midweek church services & fresh

expressions in October;