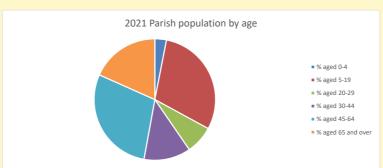

NB different age groups: 5-17 in 2011, 5-19 in 2021

Census data: taken from the 2011 and 2021 national Census and the 2018 population update.

Deprivation statistics: IMD taken from the English Indices of Deprivation, published