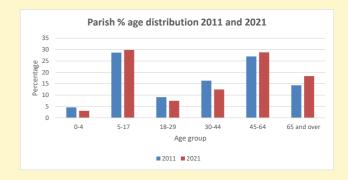

NB different age groups: 5-17 in 2011, 5-19 in 2021

Census data: taken from the 2011 and 2021 national Census and the 2018 population update.

Deprivation statistics: IMD taken from the English Indices of Deprivation, published