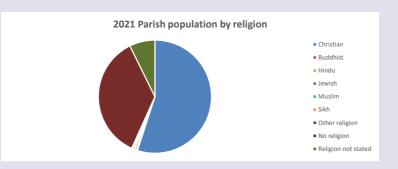

#### Religion of those in your parish

In 2021

Your parish population in 2021 was

55.0% said they are Christian. That is

1804 people. In your parish your average weekly attendance is

3281

27