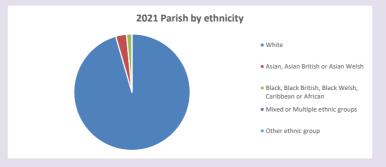

d/poverty-map

Produced by Diocese of Oxford April 2024



NB different age groups: 5-17 in 2011, 5-19 in 2021



Census data: taken from the 2011 and 2021 national Census and the 2018 population update.

Deprivation statistics: IMD taken from the English Indices of Deprivation, published

by the Ministry of Housing, Communities & Local Government, Sept 2019.

The above statistics have been mapped onto parish boundaries so are approximations.

For more information, see:

https://www.churchofengland.org/researchandstats

#### Combe in the Deanery of NEWBURY

#### Religion of those in your parish







Your parish population in 2021 was

In 2021 53.4% said they are Christian. That is 18 people. In your parish your average weekly attendance is

34

2

## Ethnicity of those in your parish







## Thoughts to ponder:

What has surprised you in these tables and charts?

Does your congregation(s) reflect the age and ethnic mix of your parish?

Where are those who have identified as Christians who do not attend your church(es)? Do you have other Christian denomination churches in your parish?

How might this influence your mission plans?

This dashboard contains figures as submitted by churches currently in the parish Attendance statistics: taken from annual Statistics for Mission returns.

Average weekly attendance: attendance at Sunday and midweek church services & fresh

expressions in October;