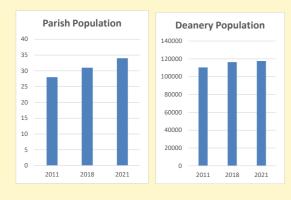

# Population of parish and deanery 2011, 2018 and 2021

|      | Parish | Deanery |
|------|--------|---------|
| 2011 | 28     | 110456  |
| 2018 | 31     | 116327  |
| 2021 | 34     | 117,603 |