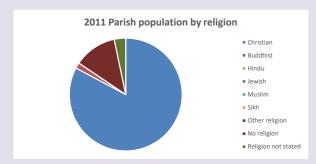

#### Religion of those in your parish

Your parish population in 2021 was

In 2021 53.4% said they are Christian. That is 18 people. In your parish your average weekly attendance is

34

2