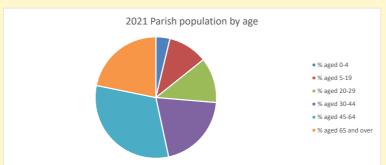

## Census Dashboard for the parish of Combe in the Deanery of NEWBURY

# Population of parish and deanery 2011, 2018 and 2021

|      | Parish | Deanery |
|------|--------|---------|
| 2011 | 28     | 110456  |
| 2018 | 31     | 116327  |
| 2021 | 34     | 117,603 |



## Parish population, Census and deprivation summary

Deprivation Rank 2021 6,928

(1=most deprived parish in the Church of England, 12,307=least deprived)







Parish code: 270406

Number of churches in parish (2022): I

For more detailed census & deprivation info: see http://arcg.is/1RaS4CS

https://www.churchofengland.org/researchandstats and http://www2.cuf.org.uk/poverty-england/poverty-map

Produced by Diocese of Oxford April 2024



NB different age groups: 5-17 in 2011, 5-19 in 2021



Census data: taken from the 2011 and 2021 national Census and the 2018 population update.

Deprivation statistics: IMD taken from the English Indices of Deprivation, published

by the Ministry of Housing, Communities & Local Government, Sept 2019.

The above statistics have been mapped onto parish boundaries so are approximations.

For more information, see:

https://www.churchofengland.org/researchandstats

#### Combe in the Deanery of NEWBURY

#### Religion of those in your parish







Your parish population in 2021 was

In 2021 53.4% said they are Christian. That is 18 people. In your parish your average weekly attendance is

34

2

## Ethnicity of those in your parish







## Thoughts to ponder:

What has surprised you in the