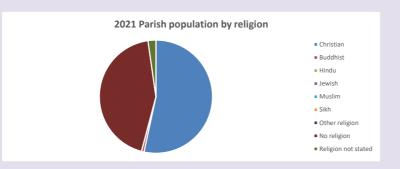

#### Religion of those in your parish

Your parish population in 2021 was

In 2021 53.4% said they are Christian. That is 18 people. In your parish your average weekly attendance is

34

2