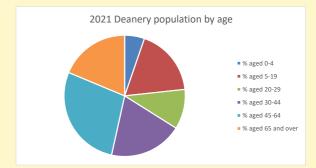

## Census Dashboard for the parish of Combe in the Deanery of NEWBURY

# Population of parish and deanery 2011, 2018 and 2021

|      | Parish | Deanery |
|------|--------|---------|
| 2011 | 28     | 110456  |
| 2018 | 31     | 116327  |
| 2021 | 34     | 117,603 |



## Parish population, Census and deprivation summary

Deprivation Rank 2021 6,928

(1=most deprived parish in the Church of England, 12,307=least deprived)







Parish code: 270406

Number of churches in parish (2022): I

For more detailed census & deprivation info: see http://arcg.is/1RaS4CS

https://www.churchofengland.org/researchandstats and http://www2.cuf.org.uk/poverty-england/poverty-map

Produced by Diocese of Oxford April 2024



NB different age groups: 5-17 in 2011, 5-19 in 2021



Census data: taken from the 2011 and 2021 national Census and the 2018 population update.

Deprivation statistics: IMD taken from the English Indices of Deprivation, published

by the Ministry of Housing, Communities & Local Government, Sept 2019.

The above statistics have been mapped onto parish boundaries so are approximations.

For more information, see:

https://www.churchofengland.org/researchandstats

#### Combe in the Deanery of NEWBURY

#### Religion of those in your parish







Your parish population in 2021 was

In 2021 53.4% said they are Christian. That is 18 people. In your parish your average weekly attendance is

34

2

## Ethnicity of those in your parish







## Thoughts to ponder:

What has surprised you in these tables and charts?

Does your congregation(s) reflec