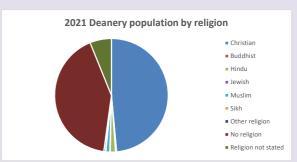

#### Religion of those in your parish

Your parish population in 2021 was

In 2021 53.4% said they are Christian. That is 18 people. In your parish your average weekly attendance is

34

2