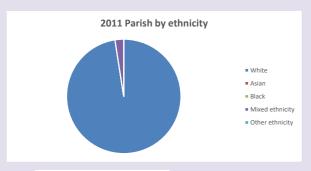

and/poverty-map

Produced by Diocese of Oxford April 2024



NB different age groups: 5-17 in 2011, 5-19 in 2021



Census data: taken from the 2011 and 2021 national Census and the 2018 population update.

Deprivation statistics: IMD taken from the English Indices of Deprivation, published

by the Ministry of Housing, Communities & Local Government, Sept 2019.

The above statistics have been mapped onto parish boundaries so are approximations.

For more information, see:

https://www.churchofengland.org/researchandstats

#### Combe in the Deanery of NEWBURY

#### Religion of those in your parish







Your parish population in 2021 was

In 2021 53.4% said they are Christian. That is 18 people. In your parish your average weekly attendance is

34

2

## Ethnicity of those in your parish







## Thoughts to ponder:

What has surprised you in these tables and charts?

Does your congregation(s) reflect the age and ethnic mix of your parish?

Where are those who have identified as Christians who do not attend your church(es)? Do you have other Christian denomination churches in your parish?

How might this influence your mission plans?

This dashboard contains figures as submitted by churches currently in the parish Attendance statistics: taken from annual Statistics for Mission returns.

Average weekly attendance: attendance at Sunday and midweek church services & fresh

expressions in October;