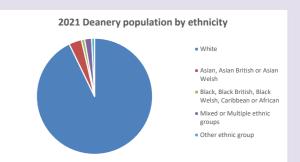

poverty-map

Produced by Diocese of Oxford April 2024



NB different age groups: 5-17 in 2011, 5-19 in 2021



Census data: taken from the 2011 and 2021 national Census and the 2018 population update.

Deprivation statistics: IMD taken from the English Indices of Deprivation, published

by the Ministry of Housing, Communities & Local Government, Sept 2019.

The above statistics have been mapped onto parish boundaries so are approximations.

For more information, see:

https://www.churchofengland.org/researchandstats

#### Combe in the Deanery of NEWBURY

#### Religion of those in your parish







Your parish population in 2021 was

In 2021 53.4% said they are Christian. That is 18 people. In your parish your average weekly attendance is

34

2

## Ethnicity of those in your parish







## Thoughts to ponder:

What has surprised you in these tables and charts?

Does your congregation(s) reflect the age and ethnic mix of your parish?

Where are those who have identified as Christians who do not attend your church(es)? Do you have other Christian denomination churches in your parish?

How might this influence your mission plans?

This dashboard contains figures as submitted by churches currently in the parish Attendance statistics: taken from annual Statistics for Mission returns.

Average weekly attendance: attendance at Sunday and midweek church services & fresh

expressions in October;