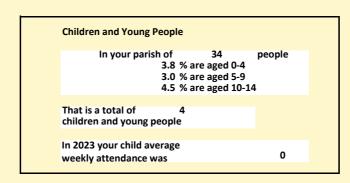

#### Religion of those in your parish

Your parish population in 2021 was

In 2021 53.4% said they are Christian. That is 18 people. In your parish your average weekly attendance is

34

2