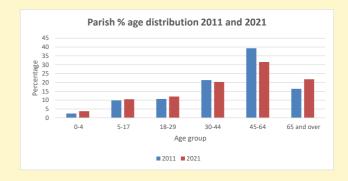

NB different age groups: 5-17 in 2011, 5-19 in 2021

Census data: taken from the 2011 and 2021 national Census and the 2018 population update.

Deprivation statistics: IMD taken from the English Indices of Deprivation, published