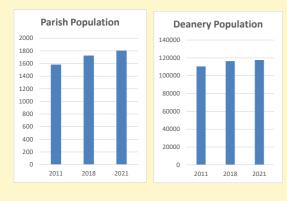

## Population of parish and deanery 2011, 2018 and 2021

Parish Deanery 2011 1,583 110456 1,726 2018 116327 2021 1806 117,603