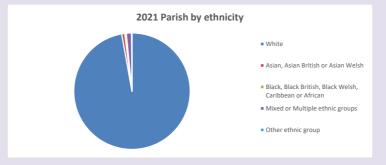

y-map

Produced by Diocese of Oxford April 2024



NB different age groups: 5-17 in 2011, 5-19 in 2021



Census data: taken from the 2011 and 2021 national Census and the 2018 population update.

Deprivation statistics: IMD taken from the English Indices of Deprivation, published

by the Ministry of Housing, Communities & Local Government, Sept 2019.

The above statistics have been mapped onto parish boundaries so are approximations.

For more information, see:

https://www.churchofengland.org/researchandstats

#### Compton in the Deanery of NEWBURY

### Religion of those in your parish



In 2021





Your parish population in 2021 was

50.6% said they are Christian. That is

914 people. In your parish your average weekly attendance is

1806

14

### Ethnicity of those in your parish







# Thoughts to ponder:

What has surprised you in these tables and charts?

Does your congregation(s) reflect the age and ethnic mix of your parish?

Where are those who have identified as Christians who do not attend your church(es)? Do you have other Christian denomination churches in your parish?

How might this influence your mission plans?

This dashboard contains figures as submitted by churches currently in the parish Attendance statistics: taken from annual Statistics for Mission returns.

expressions in October;

Average weekly attendance: attendance at Sunday and midweek church services & fresh