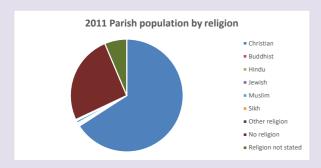

### Religion of those in your parish

In 2021

Your parish population in 2021 was

50.6% said they are Christian. That is

914 people. In your parish your average weekly attendance is

1806

14