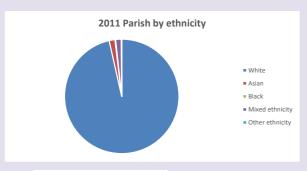

rty-map

Produced by Diocese of Oxford April 2024



NB different age groups: 5-17 in 2011, 5-19 in 2021



Census data: taken from the 2011 and 2021 national Census and the 2018 population update.

Deprivation statistics: IMD taken from the English Indices of Deprivation, published

by the Ministry of Housing, Communities & Local Government, Sept 2019.

The above statistics have been mapped onto parish boundaries so are approximations.

For more information, see:

https://www.churchofengland.org/researchandstats

#### Compton in the Deanery of NEWBURY

### Religion of those in your parish



In 2021





Your parish population in 2021 was

50.6% said they are Christian. That is

914 people. In your parish your average weekly attendance is

1806

14

### Ethnicity of those in your parish







# Thoughts to ponder:

What has surprised you in these tables and charts?

Does your congregation(s) reflect the age and ethnic mix of your parish?

Where are those who have identified as Christians who do not attend your church(es)? Do you have other Christian denomination churches in your parish?

How might this influence your mission plans?

This dashboard contains figures as submitted by churches currently in the parish Attendance statistics: taken from annual Statistics for Mission returns.

expressions in October;

Average weekly attendance: attendance at Sunday and midweek church services & fresh