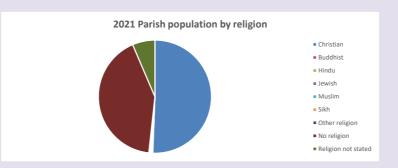

### Religion of those in your parish

In 2021

Your parish population in 2021 was

50.6% said they are Christian. That is

914 people. In your parish your average weekly attendance is

1806

14