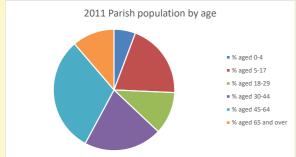

## Census Dashboard for the parish of Compton in the Deanery of NEWBURY

## Population of parish and deanery 2011, 2018 and 2021

Parish Deanery 2011 1,583 110456 1,726 2018 116327 2021 1806 117,603



### Parish population, Census and deprivation summary

**Deprivation Rank** 2021 11,197

(1=most deprived parish in the Church of England, 12,307=least deprived)









Parish code: 270407

Number of churches in parish (2022): I

For more detailed census & deprivation info: see http://arcg.is/1RaS4CS https://www.churchofengland.org/researchandstats

and http://www2.cuf.org.uk/poverty-england/poverty-map

Produced by Diocese of Oxford April 2024



NB different age groups: 5-17 in 2011, 5-19 in 2021



Census data: taken from the 2011 and 2021 national Census and the 2018 population update.

Deprivation statistics: IMD taken from the English Indices of Deprivation, published

by the Ministry of Housing, Communities & Local Government, Sept 2019.

The above statistics have been mapped onto parish boundaries so are approximations.

For more information, see:

https://www.churchofengland.org/researchandstats

#### Compton in the Deanery of NEWBURY

### Re