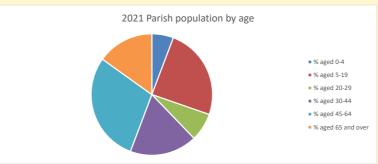

## Population of parish and deanery 2011, 2018 and 2021

Parish Deanery 2011 1,583 110456 1,726 2018 116327 2021 1806 117,603

NB different age groups: 5-17 in 2011, 5-19 in 2021

Census data: taken from the 2011 and 2021 national Census and the 2018 population update.

Deprivation statistics: IMD taken from the English Indices of Deprivation, published