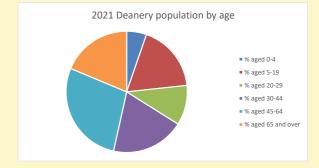

## Population of parish and deanery 2011, 2018 and 2021

Parish Deanery 2011 1,583 110456 1,726 2018 116327 2021 1806 117,603

NB different age groups: 5-17 in 2011, 5-19 in 2021

Census data: taken from the 2011 and 2021 national Census and the 2018 population update.

Deprivation statistics: IMD taken from the English Indices of Deprivation, published