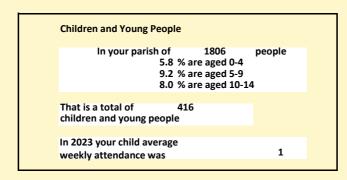

### Religion of those in your parish

In 2021

Your parish population in 2021 was

50.6% said they are Christian. That is

914 people. In your parish your average weekly attendance is

1806

14