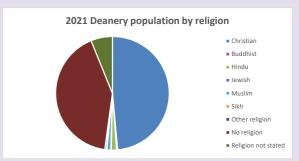

### Religion of those in your parish

In 2021

Your parish population in 2021 was

50.6% said they are Christian. That is

914 people. In your parish your average weekly attendance is

1806

14