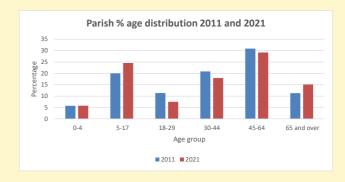

NB different age groups: 5-17 in 2011, 5-19 in 2021

Census data: taken from the 2011 and 2021 national Census and the 2018 population update.

Deprivation statistics: IMD taken from the English Indices of Deprivation, published