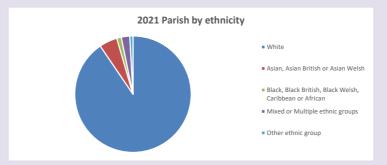

NB different age groups: 5-17 in 2011, 5-19 in 2021

Census data: taken from the 2011 and 2021 national Census and the 2018 population update.

Deprivation statistics: IMD taken from the English Indices of Deprivation, published

by the Ministry of Housing, Communities & Local Government, Sept 2019.

The above statistics have been mapped onto parish boundaries so are approximations.

For more information, see:

https://www.churchofengland.org/researchandstats

■ % aged 0-4

% aged 5-19

■ % aged 20-29

#### **Greenham in the Deanery of NEWBURY**

#### Religion of those in your parish



In 2021





Your parish population in 2021 was

43.0% said they are Christian. That is

3407 people. In your parish your average weekly attendance is

7922

82

## Ethnicity of those in your parish







# Thoughts to ponder:

What has surprised you in these tables and charts?

Does your congregation(s) reflect the age and ethnic mix of your parish?

Where are those who have identified as Christians who do not attend your church(es)? Do you have other Christian denomination churches in your parish?

How might this influence your mission plans?

This dashboard contains figures as submitted by churches currently in the parish Attendance statistics: taken from annual Statistics for Mission returns.

Average weekly attendance: attendance at Sunday and midweek church services & fresh

expressions in October;