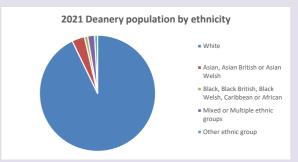

NB different age groups: 5-17 in 2011, 5-19 in 2021

Census data: taken from the 2011 and 2021 national Census and the 2018 population update.

Deprivation statistics: IMD taken from the English Indices of Deprivation, published

by the Ministry of Housing, Communities & Local Government, Sept 2019.

The above statistics have been mapped onto parish boundaries so are approximations.

For more information, see:

https://www.churchofengland.org/researchandstats

■ % aged 0-4

% aged 5-19

■ % aged 20-29

#### **Greenham in the Deanery of NEWBURY**

#### Religion of those in your parish



In 2021





Your parish population in 2021 was

43.0% said they are Christian. That is

3407 people. In your parish your average weekly attendance is

7922

82

## Ethnicity of those in your parish







# Thoughts to ponder:

What has surprised you in these tables and charts?

Does your congregation(s) reflect the age and ethnic mix of your parish?

Where are those who have identified as Christians who do not attend your church(es)? Do you have other Christian denomination churches in your parish?

How might this influence your mission plans?

This dashboard contains figures as submitted by churches currently in the parish Attendance statistics: taken from annual Statistics for Mission returns.

Average weekly attendance: attendance at Sunday and midweek church services & fresh

expressions in October;