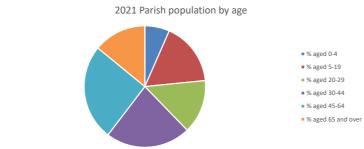

### Parish population, Census and deprivation summary

Deprivation Rank 2021 6,046

(1=most deprived parish in the Church of England, 12,307=least deprived)

% aged 30-44
 % aged 45-64
 % aged 65 and over

2021 Deanery population by age

■ % aged 0-4

% aged 5-19

■ % aged 20-29