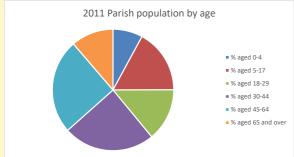

### Parish population, Census and deprivation summary

Deprivation Rank 2021 6,046

(1=most deprived parish in the Church of England, 12,307=least deprived)

% aged 30-44
 % aged 45-64
 % aged 65 and over

2021 Deanery population by age

■ % aged 0-4

% aged 5-19

■ % aged 20-29