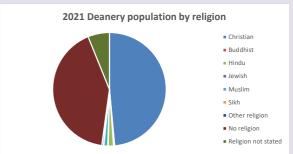

#### Religion of those in your parish

In 2021

Your parish population in 2021 was

43.0% said they are Christian. That is

3407 people. In your parish your average weekly attendance is

7922

82