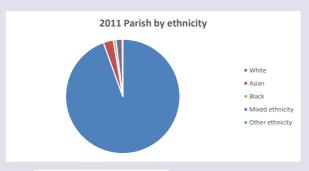

24



NB different age groups: 5-17 in 2011, 5-19 in 2021

Census data: taken from the 2011 and 2021 national Census and the 2018 population update.

Deprivation statistics: IMD taken from the English Indices of Deprivation, published

by the Ministry of Housing, Communities & Local Government, Sept 2019.

The above statistics have been mapped onto parish boundaries so are approximations.

For more information, see:

https://www.churchofengland.org/researchandstats

■ % aged 0-4

% aged 5-19

■ % aged 20-29

#### **Greenham in the Deanery of NEWBURY**

#### Religion of those in your parish



In 2021





Your parish population in 2021 was

43.0% said they are Christian. That is

3407 people. In your parish your average weekly attendance is

7922

82

## Ethnicity of those in your parish







# Thoughts to ponder:

What has surprised you in these tables and charts?

Does your congregation(s) reflect the age and ethnic mix of your parish?

Where are those who have identified as Christians who do not attend your church(es)? Do you have other Christian denomination churches in your parish?

How might this influence your mission plans?

This dashboard contains figures as submitted by churches currently in the parish Attendance statistics: taken from annual Statistics for Mission returns.

Average weekly attendance: attendance at Sunday and midweek church services & fresh

expressions in October;