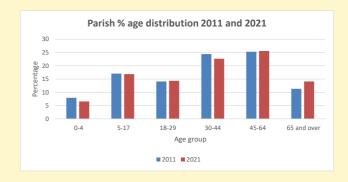

### Parish population, Census and deprivation summary

Deprivation Rank 2021 6,046

(1=most deprived parish in the Church of England, 12,307=least deprived)

% aged 30-44
 % aged 45-64
 % aged 65 and over

2021 Deanery population by age