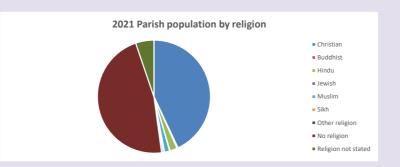

#### Religion of those in your parish

In 2021

Your parish population in 2021 was

43.0% said they are Christian. That is

3407 people. In your parish your average weekly attendance is

7922

82