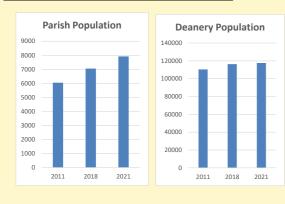

# Population of parish and deanery 2011, 2018 and 2021

Parish Deanery
2011 6,045 110456
2018 7,049 116327
2021 7922 117,603