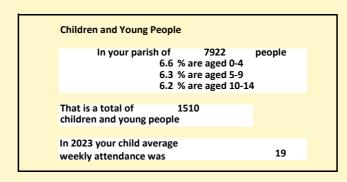

#### Religion of those in your parish

In 2021

Your parish population in 2021 was

43.0% said they are Christian. That is

3407 people. In your parish your average weekly attendance is

7922

82