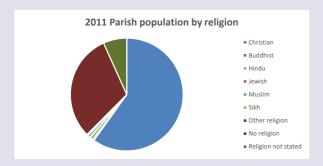

#### Religion of those in your parish

In 2021

Your parish population in 2021 was

43.0% said they are Christian. That is

3407 people. In your parish your average weekly attendance is

7922

82