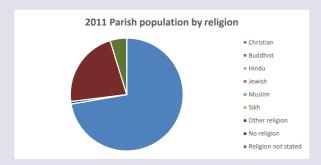

### Religion of those in your parish

Your parish population in 2021 was

In 2021 52.4% said they are Christian. That is 139 people. In your parish your average weekly attendance is

265

0