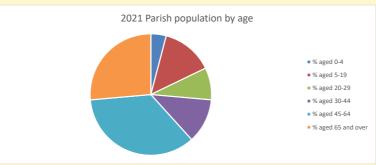

Produced by Diocese of Oxford April 2024

NB different age groups: 5-17 in 2011, 5-19 in 2021

Census data: taken from the 2011 and 2021 national Census and the 2018 population update.

Deprivation statistics: IMD taken from the English Indices of Deprivation, published