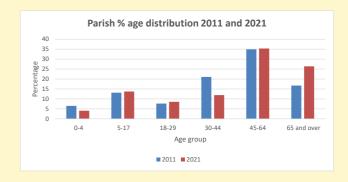

Produced by Diocese of Oxford April 2024

NB different age groups: 5-17 in 2011, 5-19 in 2021

Census data: taken from the 2011 and 2021 national Census and the 2018 population update.

Deprivation statistics: IMD taken from the English Indices of Deprivation, published