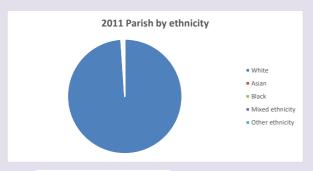

map

Produced by Diocese of Oxford April 2024



NB different age groups: 5-17 in 2011, 5-19 in 2021



Census data: taken from the 2011 and 2021 national Census and the 2018 population update.

Deprivation statistics: IMD taken from the English Indices of Deprivation, published

by the Ministry of Housing, Communities & Local Government, Sept 2019.

The above statistics have been mapped onto parish boundaries so are approximations.

For more information, see:

https://www.churchofengland.org/researchandstats

#### Hamstead Marshall in the Deanery of NEWBURY

### Religion of those in your parish







Your parish population in 2021 was

In 2021 52.4% said they are Christian. That is 139 people. In your parish your average weekly attendance is

265

0

# Ethnicity of those in your parish







# Thoughts to ponder:

What has surprised you in these tables and charts?

Does your congregation(s) reflect the age and ethnic mix of your parish?

Where are those who have identified as Christians who do not attend your church(es)? Do you have other Christian denomination churches in your parish?

How might this influence your mission plans?

This dashboard contains figures as submitted by churches currently in the parish Attendance statistics: taken from annual Statistics for Mission returns.

Average weekly attendance: attendance at Sunday and midweek church services & fresh

expressions in October;