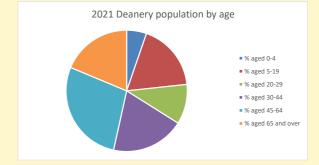

Produced by Diocese of Oxford April 2024

NB different age groups: 5-17 in 2011, 5-19 in 2021

Census data: taken from the 2011 and 2021 national Census and the 2018 population update.

Deprivation statistics: IMD taken from the English Indices of Deprivation, published