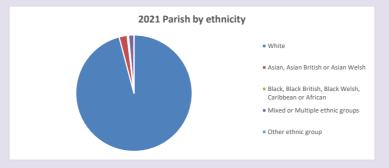

p

Produced by Diocese of Oxford April 2024



NB different age groups: 5-17 in 2011, 5-19 in 2021



Census data: taken from the 2011 and 2021 national Census and the 2018 population update.

Deprivation statistics: IMD taken from the English Indices of Deprivation, published

by the Ministry of Housing, Communities & Local Government, Sept 2019.

The above statistics have been mapped onto parish boundaries so are approximations.

For more information, see:

https://www.churchofengland.org/researchandstats

#### Hamstead Marshall in the Deanery of NEWBURY

### Religion of those in your parish







Your parish population in 2021 was

In 2021 52.4% said they are Christian. That is 139 people. In your parish your average weekly attendance is

265

0

# Ethnicity of those in your parish







# Thoughts to ponder:

What has surprised you in these tables and charts?

Does your congregation(s) reflect the age and ethnic mix of your parish?

Where are those who have identified as Christians who do not attend your church(es)? Do you have other Christian denomination churches in your parish?

How might this influence your mission plans?

This dashboard contains figures as submitted by churches currently in the parish Attendance statistics: taken from annual Statistics for Mission returns.

Average weekly attendance: attendance at Sunday and midweek church services & fresh

expressions in October;