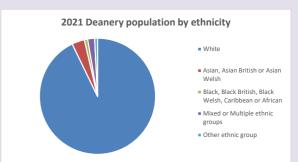

Produced by Diocese of Oxford April 2024



NB different age groups: 5-17 in 2011, 5-19 in 2021



Census data: taken from the 2011 and 2021 national Census and the 2018 population update.

Deprivation statistics: IMD taken from the English Indices of Deprivation, published

by the Ministry of Housing, Communities & Local Government, Sept 2019.

The above statistics have been mapped onto parish boundaries so are approximations.

For more information, see:

https://www.churchofengland.org/researchandstats

#### Hamstead Marshall in the Deanery of NEWBURY

### Religion of those in your parish







Your parish population in 2021 was

In 2021 52.4% said they are Christian. That is 139 people. In your parish your average weekly attendance is

265

0

# Ethnicity of those in your parish







# Thoughts to ponder:

What has surprised you in these tables and charts?

Does your congregation(s) reflect the age and ethnic mix of your parish?

Where are those who have identified as Christians who do not attend your church(es)? Do you have other Christian denomination churches in your parish?

How might this influence your mission plans?

This dashboard contains figures as submitted by churches currently in the parish Attendance statistics: taken from annual Statistics for Mission returns.

Average weekly attendance: attendance at Sunday and midweek church services & fresh

expressions in October;