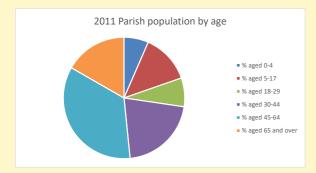

Produced by Diocese of Oxford April 2024

NB different age groups: 5-17 in 2011, 5-19 in 2021

Census data: taken from the 2011 and 2021 national Census and the 2018 population update.

Deprivation statistics: IMD taken from the English Indices of Deprivation, published