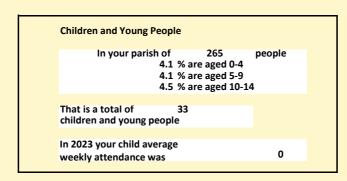

### Religion of those in your parish

Your parish population in 2021 was

In 2021 52.4% said they are Christian. That is 139 people. In your parish your average weekly attendance is

265

0