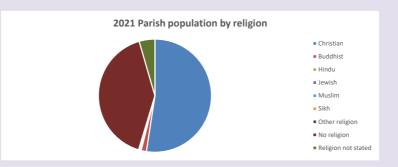

### Religion of those in your parish

Your parish population in 2021 was

In 2021 52.4% said they are Christian. That is 139 people. In your parish your average weekly attendance is

265

0