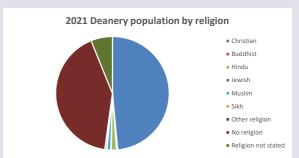

### Religion of those in your parish

Your parish population in 2021 was

In 2021 52.4% said they are Christian. That is 139 people. In your parish your average weekly attendance is

265

0