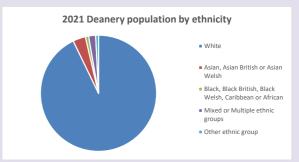

2021



Census data: taken from the 2011 and 2021 national Census and the 2018 population update.

Deprivation statistics: IMD taken from the English Indices of Deprivation, published

Deprivation statistics: IPID taken from the English Indices of Deprivation, published

by the Ministry of Housing, Communities & Local Government, Sept 2019.

The above statistics have been mapped onto parish boundaries so are approximations.

For more information, see:

https://www.churchofengland.org/researchandstats

#### Hampstead Norreys in the Deanery of NEWBURY

#### Religion of those in your parish



In 2021





Your parish population in 2021 was

48.8% said they are Christian. That is

413 people. In your parish your average weekly attendance is

846

34

## Ethnicity of those in your parish







## Thoughts to ponder:

What has surprised you in these tables and charts?

Does your congregation(s) reflect the age and ethnic mix of your parish?

Where are those who have identified as Christians who do not attend your church(es)? Do you have other Christian denomination churches in your parish?

How might this influence your mission plans?

This dashboard contains figures as submitted by churches currently in the parish Attendance statistics: taken from annual Statistics for Mission returns.

Average weekly attendance: attendance at Sunday and midweek church services & fresh

expressions in October;