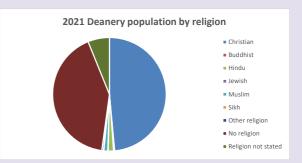

#### Religion of those in your parish

In 2021

Your parish population in 2021 was

48.8% said they are Christian. That is

413 people. In your parish your average weekly attendance is

846

34