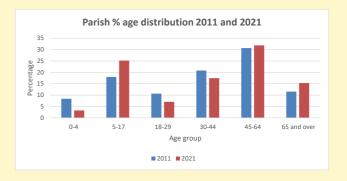

NB different age groups: 5-17 in 2011, 5-19 in 2021

Census data: taken from the 2011 and 2021 national Census and the 2018 population update.

Deprivation statistics: IMD taken from the English Indices of Deprivation, published