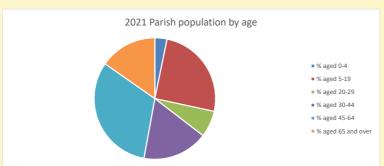

## Census Dashboard for the parish of Hampstead Norreys in the Deanery of NEWBURY

# Population of parish and deanery 2011, 2018 and 2021

|      | Parish | Deanery |
|------|--------|---------|
| 2011 | 798    | 110456  |
| 2018 | 796    | 116327  |
| 2021 | 846    | 117,603 |



## Parish population, Census and deprivation summary

Deprivation Rank 2021 7,396

(1=most deprived parish in the Church of England, 12,307=least deprived)







Parish code: 270415

Number of churches in parish (2022): I

For more detailed census & deprivation info: see http://arcg.is/1RaS4CS

https://www.churchofengland.org/researchandstats and http://www2.cuf.org.uk/poverty-england/poverty-map

Produced by Diocese of Oxford April 2024



NB different age groups: 5-17 in 2011, 5-19 in 2021



Census data: taken from the 2011 and 2021 national Census and the 2018 population update.

Deprivation statistics: IMD taken from the English Indices of Deprivation, published

Deprivation statistics: IPID taken from the English Indices of Deprivation, published

by the Ministry of Housing, Communities & Local Government, Sept 2019.

The above statistics have been mapped onto parish boundaries so are approximations.

For more information, see:

https://www.churchofengland.org/researchandstats

#### Hampstead Norreys in the Deanery of NEWBURY

#### Religion of those in your parish



In 2021





Your parish population in 2021 was

48.8% said they are Christian. That is

413 people. In your parish your average weekly attendance is

84