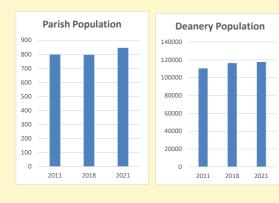

# Population of parish and deanery 2011, 2018 and 2021

|      | Parish | Deanery |
|------|--------|---------|
| 2011 | 798    | 110456  |
| 2018 | 796    | 116327  |
| 2021 | 846    | 117,603 |