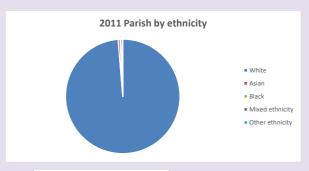

in 2021



Census data: taken from the 2011 and 2021 national Census and the 2018 population update.

Deprivation statistics: IMD taken from the English Indices of Deprivation, published

Deprivation statistics: IPID taken from the English Indices of Deprivation, published

by the Ministry of Housing, Communities & Local Government, Sept 2019.

The above statistics have been mapped onto parish boundaries so are approximations.

For more information, see:

https://www.churchofengland.org/researchandstats

#### Hampstead Norreys in the Deanery of NEWBURY

#### Religion of those in your parish



In 2021





Your parish population in 2021 was

48.8% said they are Christian. That is

413 people. In your parish your average weekly attendance is

846

34

## Ethnicity of those in your parish







## Thoughts to ponder:

What has surprised you in these tables and charts?

Does your congregation(s) reflect the age and ethnic mix of your parish?

Where are those who have identified as Christians who do not attend your church(es)? Do you have other Christian denomination churches in your parish?

How might this influence your mission plans?

This dashboard contains figures as submitted by churches currently in the parish Attendance statistics: taken from annual Statistics for Mission returns.

Average weekly attendance: attendance at Sunday and midweek church services & fresh

expressions in October;