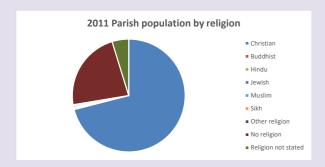

#### Religion of those in your parish

In 2021

Your parish population in 2021 was

48.8% said they are Christian. That is

413 people. In your parish your average weekly attendance is

846

34