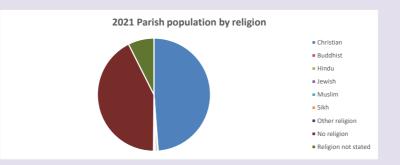

#### Religion of those in your parish

In 2021

Your parish population in 2021 was

48.8% said they are Christian. That is

413 people. In your parish your average weekly attendance is

846

34