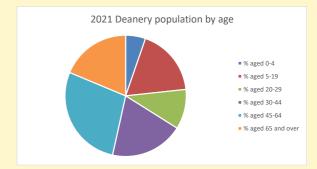

## Census Dashboard for the parish of Hampstead Norreys in the Deanery of NEWBURY

# Population of parish and deanery 2011, 2018 and 2021

|      | Parish | Deanery |
|------|--------|---------|
| 2011 | 798    | 110456  |
| 2018 | 796    | 116327  |
| 2021 | 846    | 117,603 |



## Parish population, Census and deprivation summary

Deprivation Rank 2021 7,396

(1=most deprived parish in the Church of England, 12,307=least deprived)







Parish code: 270415

Number of churches in parish (2022): I

For more detailed census & deprivation info: see http://arcg.is/1RaS4CS

https://www.churchofengland.org/researchandstats and http://www2.cuf.org.uk/poverty-england/poverty-map

Produced by Diocese of Oxford April 2024



NB different age groups: 5-17 in 2011, 5-19 in 2021



Census data: taken from the 2011 and 2021 national Census and the 2018 population update.

Deprivation statistics: IMD taken from the English Indices of Deprivation, published

Deprivation statistics: IPID taken from the English Indices of Deprivation, published

by the Ministry of Housing, Communities & Local Government, Sept 2019.

The above statistics have been mapped onto parish boundaries so are approximations.

For more information, see:

https://www.churchofengland.org/researchandstats

#### Hampstead Norreys in the Deanery of NEWBURY

#### Religion of those in your parish



In 2021





Your parish population in 2021 was

48.8% said they are Christian. That is

413 people. In your parish your average weekly attendance is

846

34

## Ethnicity of those in your parish







## T