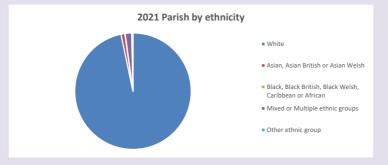

n 2021



Census data: taken from the 2011 and 2021 national Census and the 2018 population update.

Deprivation statistics: IMD taken from the English Indices of Deprivation, published

Deprivation statistics: IPID taken from the English Indices of Deprivation, published

by the Ministry of Housing, Communities & Local Government, Sept 2019.

The above statistics have been mapped onto parish boundaries so are approximations.

For more information, see:

https://www.churchofengland.org/researchandstats

#### Hampstead Norreys in the Deanery of NEWBURY

#### Religion of those in your parish



In 2021





Your parish population in 2021 was

48.8% said they are Christian. That is

413 people. In your parish your average weekly attendance is

846

34

## Ethnicity of those in your parish







## Thoughts to ponder:

What has surprised you in these tables and charts?

Does your congregation(s) reflect the age and ethnic mix of your parish?

Where are those who have identified as Christians who do not attend your church(es)? Do you have other Christian denomination churches in your parish?

How might this influence your mission plans?

This dashboard contains figures as submitted by churches currently in the parish Attendance statistics: taken from annual Statistics for Mission returns.

Average weekly attendance: attendance at Sunday and midweek church services & fresh

expressions in October;