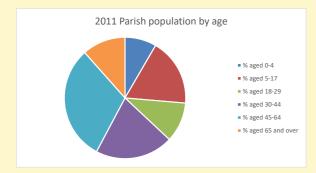

## Census Dashboard for the parish of Hampstead Norreys in the Deanery of NEWBURY

# Population of parish and deanery 2011, 2018 and 2021

|      | Parish | Deanery |
|------|--------|---------|
| 2011 | 798    | 110456  |
| 2018 | 796    | 116327  |
| 2021 | 846    | 117,603 |



## Parish population, Census and deprivation summary

Deprivation Rank 2021 7,396

(1=most deprived parish in the Church of England, 12,307=least deprived)







Parish code: 270415

Number of churches in parish (2022): I

For more detailed census & deprivation info: see http://arcg.is/1RaS4CS

https://www.churchofengland.org/researchandstats and http://www2.cuf.org.uk/poverty-england/poverty-map

Produced by Diocese of Oxford April 2024



NB different age groups: 5-17 in 2011, 5-19 in 2021



Census data: taken from the 2011 and 2021 national Census and the 2018 population update.

Deprivation statistics: IMD taken from the English Indices of Deprivation, published

Deprivation statistics: IPID taken from the English Indices of Deprivation, published

by the Ministry of Housing, Communities & Local Government, Sept 2019.

The above statistics have been mapped onto parish boundaries so are approximations.

For more information, see:

https://www