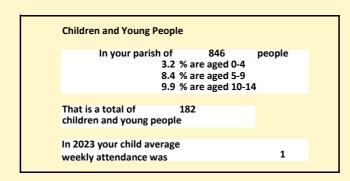

#### Religion of those in your parish

In 2021

Your parish population in 2021 was

48.8% said they are Christian. That is

413 people. In your parish your average weekly attendance is

846

34