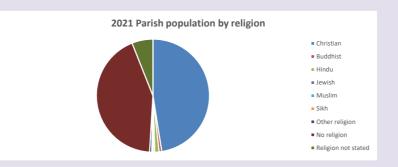

### Religion of those in your parish

In 2021

Your parish population in 2021 was

47.5% said they are Christian. That is

1504 people. In your parish your average weekly attendance is

3166

16