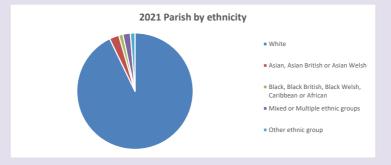

stats and http://www2.cuf.org.uk/poverty-england/poverty-map

Produced by Diocese of Oxford April 2024

Census data: taken from the 2011 and 2021 national Census and the 2018 population update.

Deprivation statistics: IMD taken from the English Indices of Deprivation, published

by the Ministry of Housing, Communities & Local Government, Sept 2019.

The above statistics have been mapped onto parish boundaries so are approximations.

For more information, see:

https://www.churchofengland.org/researchandstats

#### Hermitage in the Deanery of NEWBURY

### Religion of those in your parish



In 2021





Your parish population in 2021 was

47.5% said they are Christian. That is

1504 people. In your parish your average weekly attendance is

3166

16

## Ethnicity of those in your parish







# Thoughts to ponder:

What has surprised you in these tables and charts?

Does your congregation(s) reflect the age and ethnic mix of your parish?

Where are those who have identified as Christians who do not attend your church(es)? Do you have other Christian denomination churches in your parish?

How might this influence your mission plans?

This dashboard contains figures as submitted by churches currently in the parish Attendance statistics: taken from annual Statistics for Mission returns.

Average weekly attendance: attendance at Sunday and midweek church services & fresh

expressions in October;