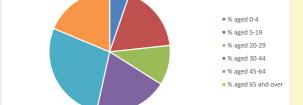

2021 Deanery population by age

Parish code: 270416

Number of churches in parish (2022): I

For more detailed census & deprivation info: see http://arcg.is/1RaS4CS

https://www.churchofengland.org/researchandstats and http://www2.cuf.org.uk/poverty-england/poverty-map