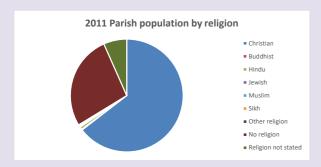

### Religion of those in your parish

In 2021

Your parish population in 2021 was

47.5% said they are Christian. That is

1504 people. In your parish your average weekly attendance is

3166

16