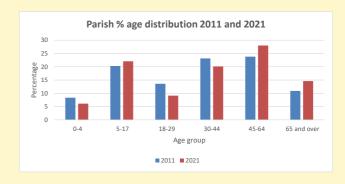

## Parish population, Census and deprivation summary

**Deprivation Rank** 2021 11,741

(1=most deprived parish in the Church of England, 12,307=least deprived)

2021 Parish population by age

NB different age groups: 5-17 in 2011, 5-19 in 2021