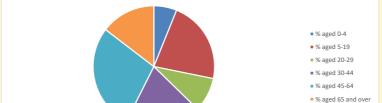

## Parish population, Census and deprivation summary

**Deprivation Rank** 2021 11,741

(1=most deprived parish in the Church of England, 12,307=least deprived)

2021 Parish population by age

NB different age groups: 5-17 in 2011, 5-19 in 2021