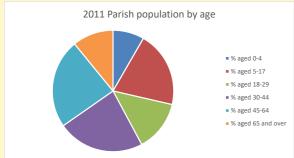

## Parish population, Census and deprivation summary

**Deprivation Rank** 2021 11,741

(1=most deprived parish in the Church of England, 12,307=least deprived)

2021 Parish population by age

NB different age groups: 5-17 in 2011, 5-19 in 2021