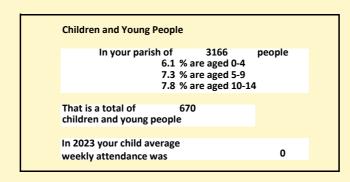

## Population of parish and deanery 2011, 2018 and 2021

Parish Deanery 2011 3,113 110456 2018 3,201 116327 2021 3166 117,603

### Religion of those in your parish

In 2021

Your parish population in 2021 was

47.5% said they are Christian. That is

1504 people. In your parish your average weekly attendance is

3166

16