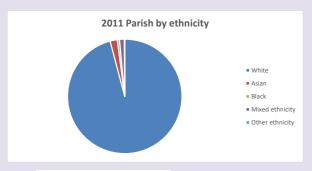

ndstats and http://www2.cuf.org.uk/poverty-england/poverty-map

Produced by Diocese of Oxford April 2024

Census data: taken from the 2011 and 2021 national Census and the 2018 population update.

Deprivation statistics: IMD taken from the English Indices of Deprivation, published

by the Ministry of Housing, Communities & Local Government, Sept 2019.

The above statistics have been mapped onto parish boundaries so are approximations.

For more information, see:

https://www.churchofengland.org/researchandstats

#### Hermitage in the Deanery of NEWBURY

### Religion of those in your parish



In 2021





Your parish population in 2021 was

47.5% said they are Christian. That is

1504 people. In your parish your average weekly attendance is

3166

16

## Ethnicity of those in your parish







# Thoughts to ponder:

What has surprised you in these tables and charts?

Does your congregation(s) reflect the age and ethnic mix of your parish?

Where are those who have identified as Christians who do not attend your church(es)? Do you have other Christian denomination churches in your parish?

How might this influence your mission plans?

This dashboard contains figures as submitted by churches currently in the parish Attendance statistics: taken from annual Statistics for Mission returns.

Average weekly attendance: attendance at Sunday and midweek church services & fresh

expressions in October;