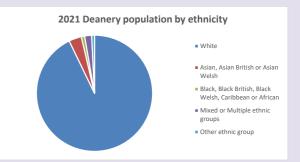

ats and http://www2.cuf.org.uk/poverty-england/poverty-map

Produced by Diocese of Oxford April 2024

Census data: taken from the 2011 and 2021 national Census and the 2018 population update.

Deprivation statistics: IMD taken from the English Indices of Deprivation, published

by the Ministry of Housing, Communities & Local Government, Sept 2019.

The above statistics have been mapped onto parish boundaries so are approximations.

For more information, see:

https://www.churchofengland.org/researchandstats

#### Hermitage in the Deanery of NEWBURY

### Religion of those in your parish



In 2021





Your parish population in 2021 was

47.5% said they are Christian. That is

1504 people. In your parish your average weekly attendance is

3166

16

## Ethnicity of those in your parish







# Thoughts to ponder:

What has surprised you in these tables and charts?

Does your congregation(s) reflect the age and ethnic mix of your parish?

Where are those who have identified as Christians who do not attend your church(es)? Do you have other Christian denomination churches in your parish?

How might this influence your mission plans?

This dashboard contains figures as submitted by churches currently in the parish Attendance statistics: taken from annual Statistics for Mission returns.

Average weekly attendance: attendance at Sunday and midweek church services & fresh

expressions in October;