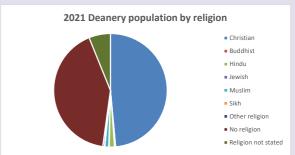

### Religion of those in your parish

In 2021

Your parish population in 2021 was

47.5% said they are Christian. That is

1504 people. In your parish your average weekly attendance is

3166

16