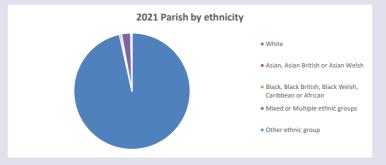

/www2.cuf.org.uk/poverty-england/poverty-map

303

Produced by Diocese of Oxford April 2024



NB different age groups: 5-17 in 2011, 5-19 in 2021



Census data: taken from the 2011 and 2021 national Census and the 2018 population update.

Deprivation statistics: IMD taken from the English Indices of Deprivation, published

by the Ministry of Housing, Communities & Local Government, Sept 2019.

The above statistics have been mapped onto parish boundaries so are approximations.

For more information, see:

https://www.churchofengland.org/researchandstats

## Religion of those in your parish



In 2021





Your parish population in 2021 was

54.2% said they are Christian. That is

433 people. In your parish your average weekly attendance is

799

8

## Ethnicity of those in your parish







## Thoughts to ponder:

What has surprised you in these tables and charts?

Does your congregation(s) reflect the age and ethnic mix of your parish?

Where are those who have identified as Christians who do not attend your church(es)? Do you have other Christian denomination churches in your parish?

How might this influence your mission plans?

This dashboard contains figures as submitted by churches currently in the parish Attendance statistics: taken from annual Statistics for Mission returns.

Average weekly attendance: attendance at Sunday and midweek church services & fresh

expressions in October;