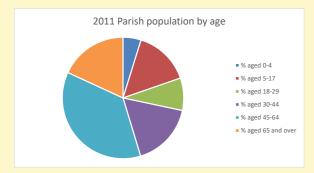

303

Produced by Diocese of Oxford April 2024

NB different age groups: 5-17 in 2011, 5-19 in 2021

Census data: taken from the 2011 and 2021 national Census and the 2018 population update.

Deprivation statistics: IMD taken from the English Indices of Deprivation, published