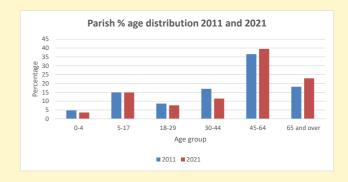

303

Produced by Diocese of Oxford April 2024

NB different age groups: 5-17 in 2011, 5-19 in 2021

Census data: taken from the 2011 and 2021 national Census and the 2018 population update.

Deprivation statistics: IMD taken from the English Indices of Deprivation, published