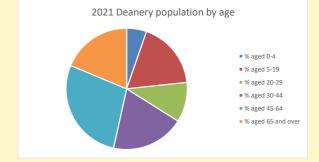

303

Produced by Diocese of Oxford April 2024

NB different age groups: 5-17 in 2011, 5-19 in 2021

Census data: taken from the 2011 and 2021 national Census and the 2018 population update.

Deprivation statistics: IMD taken from the English Indices of Deprivation, published