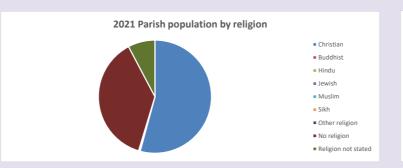

## Religion of those in your parish

In 2021

Your parish population in 2021 was

54.2% said they are Christian. That is

433 people. In your parish your average weekly attendance is

799

8