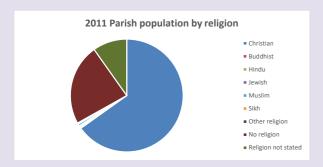

## Religion of those in your parish

In 2021

Your parish population in 2021 was

54.2% said they are Christian. That is

433 people. In your parish your average weekly attendance is

799

8