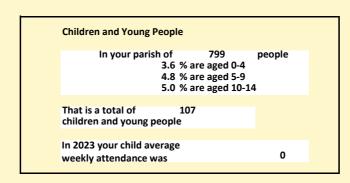

# Population of parish and deanery 2011, 2018 and 2021

|      | Parish | Deanery |
|------|--------|---------|
| 2011 | 824    | 110456  |
| 2018 | 849    | 116327  |
| 2021 | 799    | 117,603 |

## Religion of those in your parish

In 2021

Your parish population in 2021 was

54.2% said they are Christian. That is

433 people. In your parish your average weekly attendance is

799

8