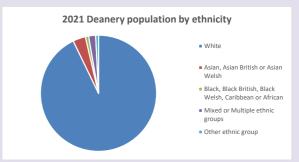

ww2.cuf.org.uk/poverty-england/poverty-map

303

Produced by Diocese of Oxford April 2024



NB different age groups: 5-17 in 2011, 5-19 in 2021



Census data: taken from the 2011 and 2021 national Census and the 2018 population update.

Deprivation statistics: IMD taken from the English Indices of Deprivation, published

by the Ministry of Housing, Communities & Local Government, Sept 2019.

The above statistics have been mapped onto parish boundaries so are approximations.

For more information, see:

https://www.churchofengland.org/researchandstats

## Religion of those in your parish



In 2021





Your parish population in 2021 was

54.2% said they are Christian. That is

433 people. In your parish your average weekly attendance is

799

8

## Ethnicity of those in your parish







## Thoughts to ponder:

What has surprised you in these tables and charts?

Does your congregation(s) reflect the age and ethnic mix of your parish?

Where are those who have identified as Christians who do not attend your church(es)? Do you have other Christian denomination churches in your parish?

How might this influence your mission plans?

This dashboard contains figures as submitted by churches currently in the parish Attendance statistics: taken from annual Statistics for Mission returns.

Average weekly attendance: attendance at Sunday and midweek church services & fresh

expressions in October;