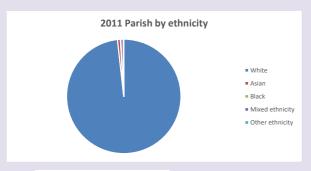

://www2.cuf.org.uk/poverty-england/poverty-map

303

Produced by Diocese of Oxford April 2024



NB different age groups: 5-17 in 2011, 5-19 in 2021



Census data: taken from the 2011 and 2021 national Census and the 2018 population update.

Deprivation statistics: IMD taken from the English Indices of Deprivation, published

by the Ministry of Housing, Communities & Local Government, Sept 2019.

The above statistics have been mapped onto parish boundaries so are approximations.

For more information, see:

https://www.churchofengland.org/researchandstats

## Religion of those in your parish



In 2021





Your parish population in 2021 was

54.2% said they are Christian. That is

433 people. In your parish your average weekly attendance is

799

8

## Ethnicity of those in your parish







## Thoughts to ponder:

What has surprised you in these tables and charts?

Does your congregation(s) reflect the age and ethnic mix of your parish?

Where are those who have identified as Christians who do not attend your church(es)? Do you have other Christian denomination churches in your parish?

How might this influence your mission plans?

This dashboard contains figures as submitted by churches currently in the parish Attendance statistics: taken from annual Statistics for Mission returns.

Average weekly attendance: attendance at Sunday and midweek church services & fresh

expressions in October;