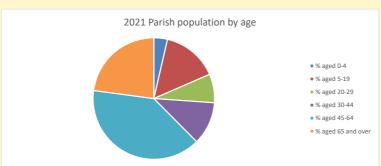

303

Produced by Diocese of Oxford April 2024

NB different age groups: 5-17 in 2011, 5-19 in 2021

Census data: taken from the 2011 and 2021 national Census and the 2018 population update.

Deprivation statistics: IMD taken from the English Indices of Deprivation, published