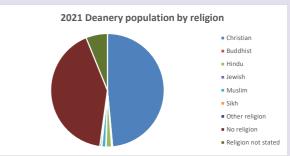

d)









### Number of churches in parish (2022): I

For more detailed census & deprivation info: see http://arcg.is/1RaS4CS

https://www.churchofengland.org/researchandstats and http://www2.cuf.org.uk/poverty-england/poverty-map

303

Produced by Diocese of Oxford April 2024



NB different age groups: 5-17 in 2011, 5-19 in 2021



Census data: taken from the 2011 and 2021 national Census and the 2018 population update.

Deprivation statistics: IMD taken from the English Indices of Deprivation, published

by the Ministry of Housing, Communities & Local Government, Sept 2019.

The above statistics have been mapped onto parish boundaries so are approximations.

For more information, see:

https://www.churchofengland.org/researchandstats

## Religion of those in your parish



In 2021





Your parish population in 2021 was

54.2% said they are Christian. That is

433 people. In your parish your average weekly attendance is

799

8

## Ethnicity of those in your parish







## Thoughts to ponder:

What has surprised you in these tables and charts?

Does your congregation(s) reflect the age and ethnic mix of your parish?

Where are those who have identified as Christians who do not attend your church(es)? Do you have other Christian denomination churches in your parish?

How might this influence your mission plans?

This dashboard contains figures as submitted by churches currently in the parish Attendance statistics: taken from annual Statistics for Mission returns.

Average weekly attendance: attendance at Sunday and midweek church services & fresh

expressions in Octob