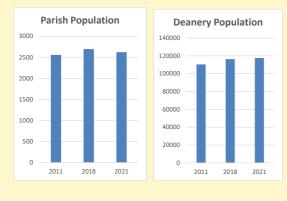

## Population of parish and deanery 2011, 2018 and 2021

Parish Deanery 2011 2,558 110456 2018 2,695 116327 2021 2622 117,603