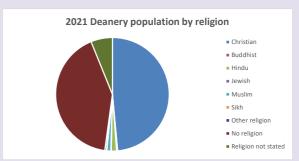

### Religion of those in your parish

In 2021

Your parish population in 2021 was

53.4% said they are Christian. That is

1400 people. In your parish your average weekly attendance is

2622

79