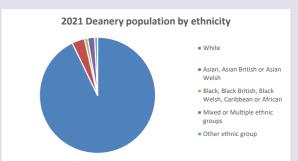

stats and http://www2.cuf.org.uk/poverty-england/poverty-map

Produced by Diocese of Oxford April 2024

Census data: taken from the 2011 and 2021 national Census and the 2018 population update. Deprivation statistics: IMD taken from the English Indices of Deprivation, published

by the Ministry of Housing, Communities & Local Government, Sept 2019.

The above statistics have been mapped onto parish boundaries so are approximations.

For more information, see:

https://www.churchofengland.org/researchandstats

#### Kintbury in the Deanery of NEWBURY

### Religion of those in your parish



In 2021





Your parish population in 2021 was

53.4% said they are Christian. That is

1400 people. In your parish your average weekly attendance is

2622

79

## Ethnicity of those in your parish







# Thoughts to ponder:

What has surprised you in these tables and charts?

Does your congregation(s) reflect the age and ethnic mix of your parish?

Where are those who have identified as Christians who do not attend your church(es)? Do you have other Christian denomination churches in your parish?

How might this influence your mission plans?

This dashboard contains figures as submitted by churches currently in the parish Attendance statistics: taken from annual Statistics for Mission returns.

Average weekly attendance: attendance at Sunday and midweek church services & fresh

expressions in October;