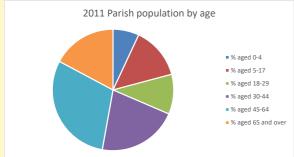

## Parish population, Census and deprivation summary

**Deprivation Rank** 2021 9,754

(1=most deprived parish in the Church of England, 12,307=least deprived)

2021 Deanery population by age ■ % aged 0-4 • % aged 5-19 ■ % aged 20-29 % aged 30-44 % aged 45-64 % aged 65 and over

NB different age groups: 5-17 in 2011, 5-19 in 2021

Parish code: 270423

Number of churches in parish (2022): I

For more detailed census & deprivation info: see http://arcg.is/1RaS4CS

https://www.churchofengland.org/researchandstats and http://www2.cuf.org.uk/poverty-england/poverty-map