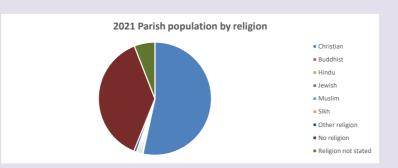

### Religion of those in your parish

In 2021

Your parish population in 2021 was

53.4% said they are Christian. That is

1400 people. In your parish your average weekly attendance is

2622

79