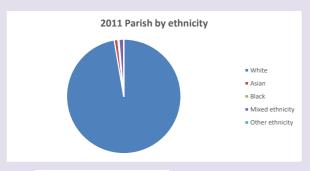

handstats and http://www2.cuf.org.uk/poverty-england/poverty-map

Produced by Diocese of Oxford April 2024

Census data: taken from the 2011 and 2021 national Census and the 2018 population update. Deprivation statistics: IMD taken from the English Indices of Deprivation, published

by the Ministry of Housing, Communities & Local Government, Sept 2019.

The above statistics have been mapped onto parish boundaries so are approximations.

For more information, see:

https://www.churchofengland.org/researchandstats

#### Kintbury in the Deanery of NEWBURY

### Religion of those in your parish



In 2021





Your parish population in 2021 was

53.4% said they are Christian. That is

1400 people. In your parish your average weekly attendance is

2622

79

## Ethnicity of those in your parish







# Thoughts to ponder:

What has surprised you in these tables and charts?

Does your congregation(s) reflect the age and ethnic mix of your parish?

Where are those who have identified as Christians who do not attend your church(es)? Do you have other Christian denomination churches in your parish?

How might this influence your mission plans?

This dashboard contains figures as submitted by churches currently in the parish Attendance statistics: taken from annual Statistics for Mission returns.

Average weekly attendance: attendance at Sunday and midweek church services & fresh

expressions in October;