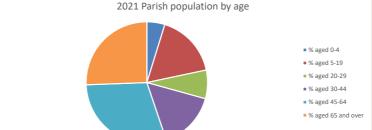

## Parish population, Census and deprivation summary

**Deprivation Rank** 2021 9,754

(1=most deprived parish in the Church of England, 12,307=least deprived)

2021 Deanery population by age ■ % aged 0-4 • % aged 5-19 ■ % aged 20-29 % aged 30-44 % aged 45-64 % aged 65 and over