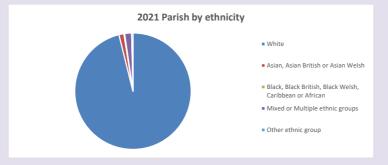

ndstats and http://www2.cuf.org.uk/poverty-england/poverty-map

Produced by Diocese of Oxford April 2024

Census data: taken from the 2011 and 2021 national Census and the 2018 population update. Deprivation statistics: IMD taken from the English Indices of Deprivation, published

by the Ministry of Housing, Communities & Local Government, Sept 2019.

The above statistics have been mapped onto parish boundaries so are approximations.

For more information, see:

https://www.churchofengland.org/researchandstats

#### Kintbury in the Deanery of NEWBURY

### Religion of those in your parish



In 2021





Your parish population in 2021 was

53.4% said they are Christian. That is

1400 people. In your parish your average weekly attendance is

2622

79

## Ethnicity of those in your parish







# Thoughts to ponder:

What has surprised you in these tables and charts?

Does your congregation(s) reflect the age and ethnic mix of your parish?

Where are those who have identified as Christians who do not attend your church(es)? Do you have other Christian denomination churches in your parish?

How might this influence your mission plans?

This dashboard contains figures as submitted by churches currently in the parish Attendance statistics: taken from annual Statistics for Mission returns.

Average weekly attendance: attendance at Sunday and midweek church services & fresh

expressions in October;