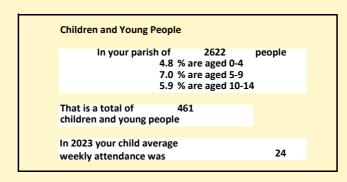

### Religion of those in your parish

In 2021

Your parish population in 2021 was

53.4% said they are Christian. That is

1400 people. In your parish your average weekly attendance is

2622

79