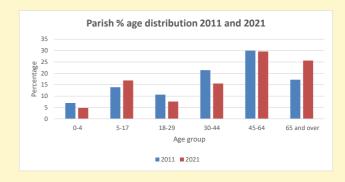

## Parish population, Census and deprivation summary

**Deprivation Rank** 2021 9,754

(1=most deprived parish in the Church of England, 12,307=least deprived)

2021 Deanery population by age ■ % aged 0-4 • % aged 5-19 ■ % aged 20-29 % aged 30-44 % aged 45-64 % aged 65 and over

NB different age groups: 5-17 in 2011, 5-19 in 2021

Parish code: 270423

Number of churches in parish (2022): I

For more detailed census & deprivation info: see http://arcg.is/1RaS4CS

https://www.churchofengland.org/researchandstats and http://www2.cuf.org.uk/poverty-england/poverty-map