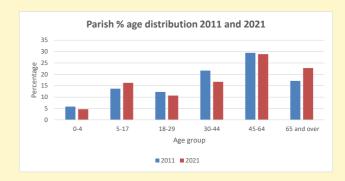

### Parish population, Census and deprivation summary

**Deprivation Rank** 2021 6,243

(1=most deprived parish in the Church of England, 12,307=least deprived)

NB different age groups: 5-17 in 2011, 5-19 in 2021