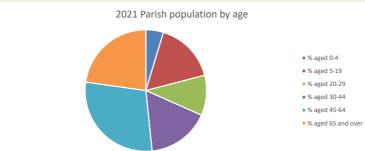

Produced by Diocese of Oxford April 2024

2021 Deanery population by age ■ % aged 0-4 • % aged 5-19 ■ % aged 20-29 % aged 30-44 % aged 45-64 % aged 65 and over

Census data: taken from the 2011 and 2021 national Census and the 2018 population update. Deprivation statistics: IMD taken from the English Indices of Deprivation, published