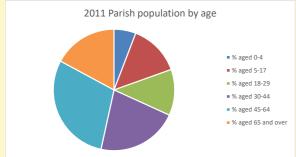

Produced by Diocese of Oxford April 2024

2021 Deanery population by age ■ % aged 0-4 • % aged 5-19 ■ % aged 20-29 % aged 30-44 % aged 45-64 % aged 65 and over

Census data: taken from the 2011 and 2021 national Census and the 2018 population update. Deprivation statistics: IMD taken from the English Indices of Deprivation, published