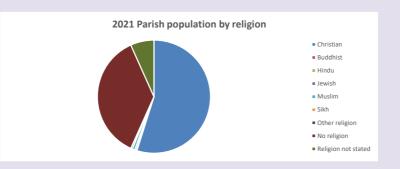

#### Religion of those in your parish

In 2021

Your parish population in 2021 was

54.9% said they are Christian. That is

2133 people. In your parish your average weekly attendance is

3888

62