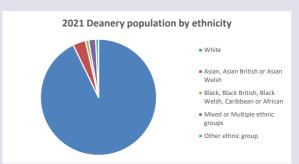

of Oxford April 2024



2021 Deanery population by age ■ % aged 0-4 • % aged 5-19 ■ % aged 20-29 % aged 30-44 % aged 45-64 % aged 65 and over

Census data: taken from the 2011 and 2021 national Census and the 2018 population update. Deprivation statistics: IMD taken from the English Indices of Deprivation, published

by the Ministry of Housing, Communities & Local Government, Sept 2019.

The above statistics have been mapped onto parish boundaries so are approximations.

For more information, see:

https://www.churchofengland.org/researchandstats

#### Religion of those in your parish



In 2021





Your parish population in 2021 was

54.9% said they are Christian. That is

2133 people. In your parish your average weekly attendance is

3888

62

### Ethnicity of those in your parish







# Thoughts to ponder:

What has surprised you in these tables and charts?

Does your congregation(s) reflect the age and ethnic mix of your parish?

Where are those who have identified as Christians who do not attend your church(es)? Do you have other Christian denomination churches in your parish?

How might this influence your mission plans?

This dashboard contains figures as submitted by churches currently in the parish Attendance statistics: taken from annual Statistics for Mission returns.

Average weekly attendance: attendance at Sunday and midweek church services & fresh

expressions in October;