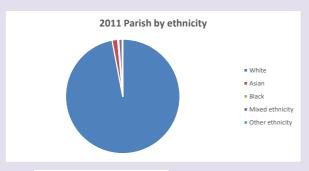

ese of Oxford April 2024



2021 Deanery population by age ■ % aged 0-4 • % aged 5-19 ■ % aged 20-29 % aged 30-44 % aged 45-64 % aged 65 and over

Census data: taken from the 2011 and 2021 national Census and the 2018 population update. Deprivation statistics: IMD taken from the English Indices of Deprivation, published

by the Ministry of Housing, Communities & Local Government, Sept 2019.

The above statistics have been mapped onto parish boundaries so are approximations.

For more information, see:

https://www.churchofengland.org/researchandstats

#### Religion of those in your parish



In 2021





Your parish population in 2021 was

54.9% said they are Christian. That is

2133 people. In your parish your average weekly attendance is

3888

62

### Ethnicity of those in your parish







# Thoughts to ponder:

What has surprised you in these tables and charts?

Does your congregation(s) reflect the age and ethnic mix of your parish?

Where are those who have identified as Christians who do not attend your church(es)? Do you have other Christian denomination churches in your parish?

How might this influence your mission plans?

This dashboard contains figures as submitted by churches currently in the parish Attendance statistics: taken from annual Statistics for Mission returns.

Average weekly attendance: attendance at Sunday and midweek church services & fresh

expressions in October;