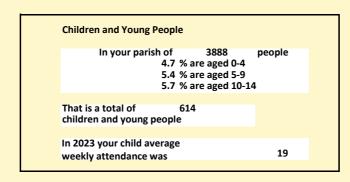

## Population of parish and deanery 2011, 2018 and 2021

Parish Deanery 2011 3,805 110456 2018 3,919 116327 2021 3888 117,603

#### Religion of those in your parish

In 2021

Your parish population in 2021 was

54.9% said they are Christian. That is

2133 people. In your parish your average weekly attendance is

3888

62