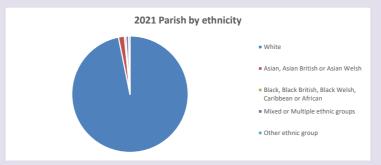

e of Oxford April 2024



2021 Deanery population by age ■ % aged 0-4 • % aged 5-19 ■ % aged 20-29 % aged 30-44 % aged 45-64 % aged 65 and over

Census data: taken from the 2011 and 2021 national Census and the 2018 population update. Deprivation statistics: IMD taken from the English Indices of Deprivation, published

by the Ministry of Housing, Communities & Local Government, Sept 2019.

The above statistics have been mapped onto parish boundaries so are approximations.

For more information, see:

https://www.churchofengland.org/researchandstats

#### Religion of those in your parish



In 2021





Your parish population in 2021 was

54.9% said they are Christian. That is

2133 people. In your parish your average weekly attendance is

3888

62

### Ethnicity of those in your parish







# Thoughts to ponder:

What has surprised you in these tables and charts?

Does your congregation(s) reflect the age and ethnic mix of your parish?

Where are those who have identified as Christians who do not attend your church(es)? Do you have other Christian denomination churches in your parish?

How might this influence your mission plans?

This dashboard contains figures as submitted by churches currently in the parish Attendance statistics: taken from annual Statistics for Mission returns.

Average weekly attendance: attendance at Sunday and midweek church services & fresh

expressions in October;