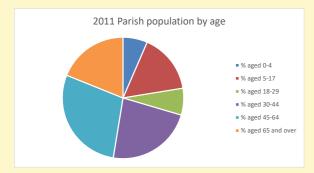

## Census Dashboard for the parish of Great Shefford in the Deanery of NEWBURY

# Population of parish and deanery 2011, 2018 and 2021

|      | Parish | Deanery |
|------|--------|---------|
| 2011 | 938    | 110456  |
| 2018 | 929    | 116327  |
| 2021 | 946    | 117,603 |



## Parish population, Census and deprivation summary

Deprivation Rank 2021 10,763

(1=most deprived parish in the Church of England, 12,307=least deprived)









#### Number of churches in parish (2022): 2

For more detailed census & deprivation info: see http://arcg.is/1RaS4CS

https://www.churchofengland.org/researchandstats and http://www2.cuf.org.uk/poverty-england/poverty-map

Produced by Diocese of Oxford April 2024



NB different age groups: 5-17 in 2011, 5-19 in 2021



Census data: taken from the 2011 and 2021 national Census and the 2018 population update.

Deprivation statistics: IMD taken from the English Indices of Deprivation, published

Deprivation statistics: IPID taken from the English Indices of Deprivation, published

by the Ministry of Housing, Communities & Local Government, Sept 2019.

The above statistics have been mapped onto parish boundaries so are approximations.

For more information, see:

https://www.churchofengla