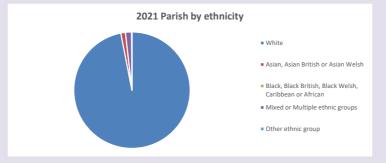

2021



Census data: taken from the 2011 and 2021 national Census and the 2018 population update.

Deprivation statistics: IMD taken from the English Indices of Deprivation, published

Deprivation statistics: IPID taken from the English Indices of Deprivation, published

by the Ministry of Housing, Communities & Local Government, Sept 2019.

The above statistics have been mapped onto parish boundaries so are approximations.

For more information, see:

https://www.churchofengland.org/researchandstats

#### **Great Shefford in the Deanery of NEWBURY**

#### Religion of those in your parish



In 2021





Your parish population in 2021 was

58.1% said they are Christian. That is

550 people. In your parish your average weekly attendance is

946

17

## Ethnicity of those in your parish







## Thoughts to ponder:

What has surprised you in these tables and charts?

Does your congregation(s) reflect the age and ethnic mix of your parish?

Where are those who have identified as Christians who do not attend your church(es)? Do you have other Christian denomination churches in your parish?

How might this influence your mission plans?

This dashboard contains figures as submitted by churches currently in the parish Attendance statistics: taken from annual Statistics for Mission returns.

Average weekly attendance: attendance at Sunday and midweek church services & fresh

expressions in October;