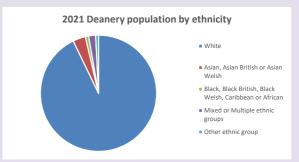

021



Census data: taken from the 2011 and 2021 national Census and the 2018 population update.

Deprivation statistics: IMD taken from the English Indices of Deprivation, published

Deprivation statistics: IPID taken from the English Indices of Deprivation, published

by the Ministry of Housing, Communities & Local Government, Sept 2019.

The above statistics have been mapped onto parish boundaries so are approximations.

For more information, see:

https://www.churchofengland.org/researchandstats

#### **Great Shefford in the Deanery of NEWBURY**

#### Religion of those in your parish



In 2021





Your parish population in 2021 was

58.1% said they are Christian. That is

550 people. In your parish your average weekly attendance is

946

17

## Ethnicity of those in your parish







## Thoughts to ponder:

What has surprised you in these tables and charts?

Does your congregation(s) reflect the age and ethnic mix of your parish?

Where are those who have identified as Christians who do not attend your church(es)? Do you have other Christian denomination churches in your parish?

How might this influence your mission plans?

This dashboard contains figures as submitted by churches currently in the parish Attendance statistics: taken from annual Statistics for Mission returns.

Average weekly attendance: attendance at Sunday and midweek church services & fresh

expressions in October;