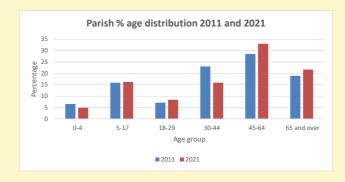

Produced by Diocese of Oxford April 2024

NB different age groups: 5-17 in 2011, 5-19 in 2021

Census data: taken from the 2011 and 2021 national Census and the 2018 population update.

Deprivation statistics: IMD taken from the English Indices of Deprivation, published