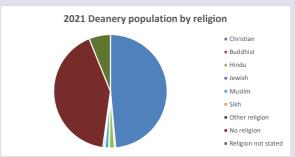

#### Religion of those in your parish

In 2021

Your parish population in 2021 was

58.1% said they are Christian. That is

550 people. In your parish your average weekly attendance is

946

17