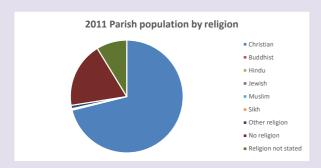

#### Religion of those in your parish

In 2021

Your parish population in 2021 was

58.1% said they are Christian. That is

550 people. In your parish your average weekly attendance is

946

17