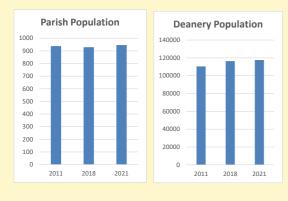

# Population of parish and deanery 2011, 2018 and 2021

|      | Parish | Deanery |
|------|--------|---------|
| 2011 | 938    | 110456  |
| 2018 | 929    | 116327  |
| 2021 | 946    | 117,603 |