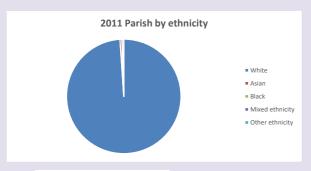

in 2021



Census data: taken from the 2011 and 2021 national Census and the 2018 population update.

Deprivation statistics: IMD taken from the English Indices of Deprivation, published

Deprivation statistics: IPID taken from the English Indices of Deprivation, published

by the Ministry of Housing, Communities & Local Government, Sept 2019.

The above statistics have been mapped onto parish boundaries so are approximations.

For more information, see:

https://www.churchofengland.org/researchandstats

#### **Great Shefford in the Deanery of NEWBURY**

#### Religion of those in your parish



In 2021





Your parish population in 2021 was

58.1% said they are Christian. That is

550 people. In your parish your average weekly attendance is

946

17

## Ethnicity of those in your parish







## Thoughts to ponder:

What has surprised you in these tables and charts?

Does your congregation(s) reflect the age and ethnic mix of your parish?

Where are those who have identified as Christians who do not attend your church(es)? Do you have other Christian denomination churches in your parish?

How might this influence your mission plans?

This dashboard contains figures as submitted by churches currently in the parish Attendance statistics: taken from annual Statistics for Mission returns.

Average weekly attendance: attendance at Sunday and midweek church services & fresh

expressions in October;