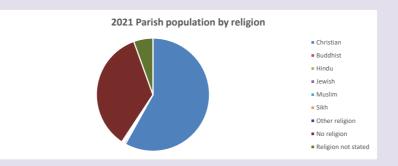

#### Religion of those in your parish

In 2021

Your parish population in 2021 was

58.1% said they are Christian. That is

550 people. In your parish your average weekly attendance is

946

17