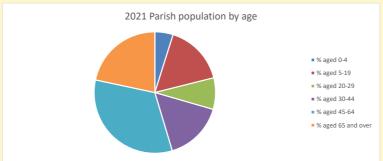

## Census Dashboard for the parish of Great Shefford in the Deanery of NEWBURY

# Population of parish and deanery 2011, 2018 and 2021

|      | Parish | Deanery |
|------|--------|---------|
| 2011 | 938    | 110456  |
| 2018 | 929    | 116327  |
| 2021 | 946    | 117,603 |



## Parish population, Census and deprivation summary

Deprivation Rank 2021 10,763

(1=most deprived parish in the Church of England, 12,307=least deprived)









#### Number of churches in parish (2022): 2

For more detailed census & deprivation info: see http://arcg.is/1RaS4CS

https://www.churchofengland.org/researchandstats and http://www2.cuf.org.uk/poverty-england/poverty-map

Produced by Diocese of Oxford April 2024



NB different age groups: 5-17 in 2011, 5-19 in 2021



Census data: taken from the 2011 and 2021 national Census and the 2018 population update.

Deprivation statistics: IMD taken from the English Indices of Deprivation, published

Deprivation statistics: IPID taken from the English Indices of Deprivation, published

by the Ministry of Housing, Communities & Local Government, Sept 2019.

The above statistics have been mapped onto parish boundaries so are approximations.

For more information, see:

https://www.churchofengland.org/researchandstats

#### **Great Shefford in the Deanery of NEWBURY**

#### Religion of those in your parish



In 2021





Your parish population in 2021 was

58.1% said they are Christian. That is

550 people. In your parish your average weekly attendance is

9