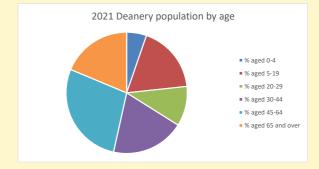

## Census Dashboard for the parish of Great Shefford in the Deanery of NEWBURY

# Population of parish and deanery 2011, 2018 and 2021

|      | Parish | Deanery |
|------|--------|---------|
| 2011 | 938    | 110456  |
| 2018 | 929    | 116327  |
| 2021 | 946    | 117,603 |



## Parish population, Census and deprivation summary

Deprivation Rank 2021 10,763

(1=most deprived parish in the Church of England, 12,307=least deprived)









#### Number of churches in parish (2022): 2

For more detailed census & deprivation info: see http://arcg.is/1RaS4CS

https://www.churchofengland.org/researchandstats and http://www2.cuf.org.uk/poverty-england/poverty-map

Produced by Diocese of Oxford April 2024



NB different age groups: 5-17 in 2011, 5-19 in 2021



Census data: taken from the 2011 and 2021 national Census and the 2018 population update.

Deprivation statistics: IMD taken from the English Indices of Deprivation, published

Deprivation statistics: IPID taken from the English Indices of Deprivation, published

by the Ministry of Housing, Communities & Local Government, Sept 2019.

The above statistics have been mapped onto parish boundaries so are approximations.

For more information, see:

https://www.churchofengland.org/researchandstats

#### **Great Shefford in the Deanery of NEWBURY**

#### Religion of those in your parish



In 2021





Your parish population in 2021 was

58.1% said they are Christian. That is

550 people. In your parish your average weekly attendance is

946

17

## Ethnicity of those in your parish







##