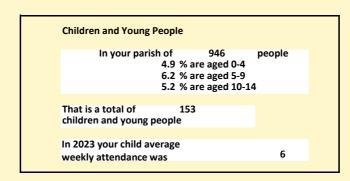

#### Religion of those in your parish

In 2021

Your parish population in 2021 was

58.1% said they are Christian. That is

550 people. In your parish your average weekly attendance is

946

17