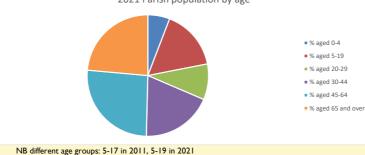

Census Dashboard for the parish of Speen in the Deanery of NEWBURY

## Population of parish and deanery 2011, 2018 and 2021

Parish Deanery 2011 3,550 110456 2018 3,465 116327 2021 3679 117,603

#### **Parish Population Deanery Population** 4000 140000 3500 120000 3000 100000 2500 80000 2000 60000 1500 40000 1000 20000 500 2018 2011 2018 2011

### Parish population, Census and deprivation summary

**Deprivation Rank** 2021 9.075

(1=most deprived parish in the Church of England, 12,307=least deprived)











Parish code: 270432

Number of churches in parish (2022): I

For more detailed census & deprivation info: see http://arcg.is/1RaS4CS

https://www.churchofengland.org/researchandstats and http://www2.cuf.org.uk/poverty-england/poverty-map

Produced by Diocese of Oxford April 2024



Census data: taken from the 2011 and 2021 national Census and the 2018 population update. Deprivation statistics: IMD taken from the English Indices of Deprivation, published by the Ministry of Housing, Communities & Local Government, Sept 2019.

The above statistics have been mapped onto parish boundaries so are approximations.

For more information, see:

https://www.churchofengland.org/researchandstats

#### Religion of those in your parish



In 2021





Your parish population in 2021 was

51.8% said they are Christian. That is

1904 people. In your parish your average weekly attendance is

3679

46

### Ethnicity of those in your parish







# Thoughts to ponder:

What has surprised you in these tables and charts?

Does your congregation(s) reflect the age and ethnic mix of your