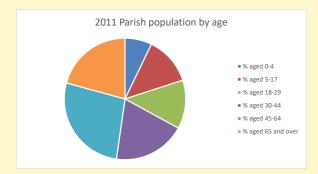

# Thoughts to ponder:

What has surprised you in these tables and charts?

Does your congregation(s) reflect the age and ethnic mix of your parish?

Where are those who have identified as Christians who do not attend your church(es)? Do you have other Christian denomination churches in your parish?