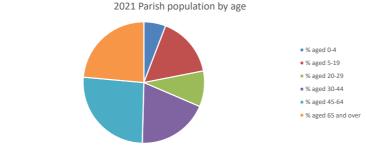

# Thoughts to ponder:

What has surprised you in these tables and charts?

Does your congregation(s) reflect the age and ethnic mix of your parish?

Where are those who have identified as Christians who do not attend your church(es)? Do you have other Christian denomination churches in your parish?