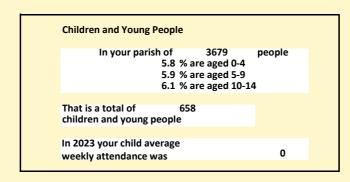

## Population of parish and deanery 2011, 2018 and 2021

Parish Deanery 2011 3,550 110456 2018 3,465 116327 2021 3679 117,603

#### Religion of those in your parish

In 2021

Your parish population in 2021 was

51.8% said they are Christian. That is

1904 people. In your parish your average weekly attendance is

3679

46