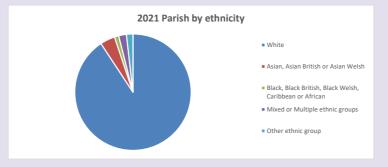

ps://www.churchofengland.org/researchandstats and http://www2.cuf.org.uk/poverty-england/poverty-map

Produced by Diocese of Oxford April 2024



Census data: taken from the 2011 and 2021 national Census and the 2018 population update. Deprivation statistics: IMD taken from the English Indices of Deprivation, published by the Ministry of Housing, Communities & Local Government, Sept 2019.

The above statistics have been mapped onto parish boundaries so are approximations.

For more information, see:

https://www.churchofengland.org/researchandstats

#### Religion of those in your parish



In 2021





Your parish population in 2021 was

51.8% said they are Christian. That is

1904 people. In your parish your average weekly attendance is

3679

46

### Ethnicity of those in your parish







# Thoughts to ponder:

What has surprised you in these tables and charts?

Does your congregation(s) reflect the age and ethnic mix of your parish?

Where are those who have identified as Christians who do not attend your church(es)? Do you have other Christian denomination churches in your parish?

How might this influence your mission plans?

This dashboard contains figures as submitted by churches currently in the parish Attendance statistics: taken from annual Statistics for Mission returns.

Average weekly attendance: attendance at Sunday and midweek church services & fresh

expressions in October;