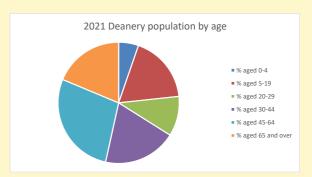

## Census Dashboard for the parish of Speen in the Deanery of NEWBURY

## Population of parish and deanery 2011, 2018 and 2021

Parish Deanery 2011 3,550 110456 2018 3,465 116327 2021 3679 117,603

#### **Parish Population Deanery Population** 4000 140000 3500 120000 3000 100000 2500 80000 2000 60000 1500 40000 1000 20000 500 2018 2011 2018 2011

### Parish population, Census and deprivation summary

**Deprivation Rank** 2021 9.075

(1=most deprived parish in the Church of England, 12,307=least deprived)











Parish code: 270432

Number of churches in parish (2022): I

For more detailed census & deprivation info: see http://arcg.is/1RaS4CS

https://www.churchofengland.org/researchandstats and http://www2.cuf.org.uk/poverty-england/poverty-map

Produced by Diocese of Oxford April 2024



Census data: taken from the 2011 and 2021 national Census and the 2018 population update. Deprivation statistics: IMD taken from the English Indices of Deprivation, published by the Ministry of Housing, Communities & Local Government, Sept 2019.

The above statistics have been mapped onto parish boundaries so are approximations.

For more information, see:

https://www.churchofengland.org/researchandstats

#### Religion of those in your parish



In 2021





Your parish population in 2021 was

51.8% said they