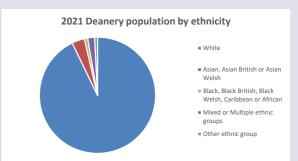

://www.churchofengland.org/researchandstats and http://www2.cuf.org.uk/poverty-england/poverty-map

Produced by Diocese of Oxford April 2024



Census data: taken from the 2011 and 2021 national Census and the 2018 population update. Deprivation statistics: IMD taken from the English Indices of Deprivation, published by the Ministry of Housing, Communities & Local Government, Sept 2019.

The above statistics have been mapped onto parish boundaries so are approximations.

For more information, see:

https://www.churchofengland.org/researchandstats

#### Religion of those in your parish



In 2021





Your parish population in 2021 was

51.8% said they are Christian. That is

1904 people. In your parish your average weekly attendance is

3679

46

### Ethnicity of those in your parish







# Thoughts to ponder:

What has surprised you in these tables and charts?

Does your congregation(s) reflect the age and ethnic mix of your parish?

Where are those who have identified as Christians who do not attend your church(es)? Do you have other Christian denomination churches in your parish?

How might this influence your mission plans?

This dashboard contains figures as submitted by churches currently in the parish Attendance statistics: taken from annual Statistics for Mission returns.

Average weekly attendance: attendance at Sunday and midweek church services & fresh

expressions in October;