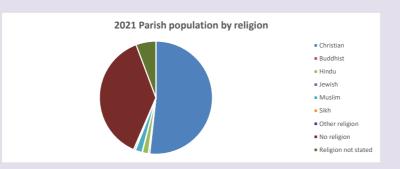

#### Religion of those in your parish

In 2021

Your parish population in 2021 was

51.8% said they are Christian. That is

1904 people. In your parish your average weekly attendance is

3679

46