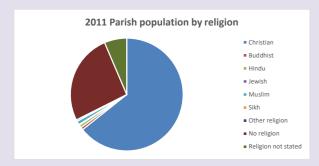

#### Religion of those in your parish

In 2021

Your parish population in 2021 was

51.8% said they are Christian. That is

1904 people. In your parish your average weekly attendance is

3679

46