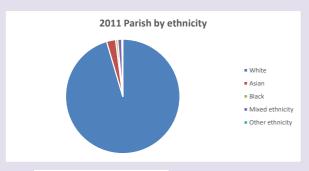

ttps://www.churchofengland.org/researchandstats and http://www2.cuf.org.uk/poverty-england/poverty-map

Produced by Diocese of Oxford April 2024



Census data: taken from the 2011 and 2021 national Census and the 2018 population update. Deprivation statistics: IMD taken from the English Indices of Deprivation, published by the Ministry of Housing, Communities & Local Government, Sept 2019.

The above statistics have been mapped onto parish boundaries so are approximations.

For more information, see:

https://www.churchofengland.org/researchandstats

#### Religion of those in your parish



In 2021





Your parish population in 2021 was

51.8% said they are Christian. That is

1904 people. In your parish your average weekly attendance is

3679

46

### Ethnicity of those in your parish







# Thoughts to ponder:

What has surprised you in these tables and charts?

Does your congregation(s) reflect the age and ethnic mix of your parish?

Where are those who have identified as Christians who do not attend your church(es)? Do you have other Christian denomination churches in your parish?

How might this influence your mission plans?

This dashboard contains figures as submitted by churches currently in the parish Attendance statistics: taken from annual Statistics for Mission returns.

Average weekly attendance: attendance at Sunday and midweek church services & fresh

expressions in October;