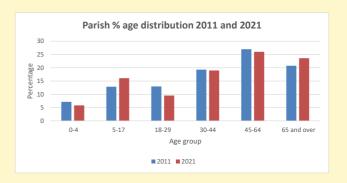

# Thoughts to ponder:

What has surprised you in these tables and charts?

Does your congregation(s) reflect the age and ethnic mix of your parish?

Where are those who have identified as Christians who do not attend your church(es)? Do you have other Christian denomination churches in your parish?