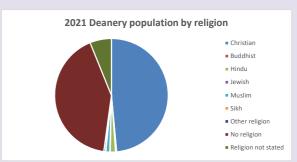

#### Religion of those in your parish

In 2021

Your parish population in 2021 was

51.8% said they are Christian. That is

1904 people. In your parish your average weekly attendance is

3679

46