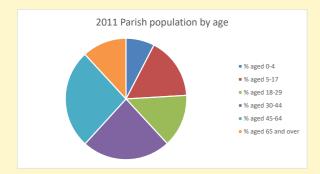

NB different age groups: 5-17 in 2011, 5-19 in 2021

Census data: taken from the 2011 and 2021 national Census and the 2018 population update. Deprivation statistics: IMD taken from the English Indices of Deprivation, published