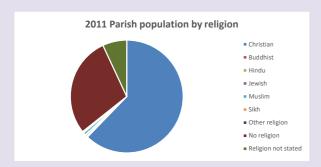

### Religion of those in your parish

In 2021

Your parish population in 2021 was

47.3% said they are Christian. That is

12066 people. In your parish your average weekly attendance is

25502

139