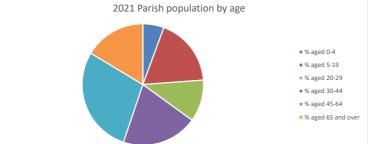

NB different age groups: 5-17 in 2011, 5-19 in 2021

Census data: taken from the 2011 and 2021 national Census and the 2018 population update. Deprivation statistics: IMD taken from the English Indices of Deprivation, published