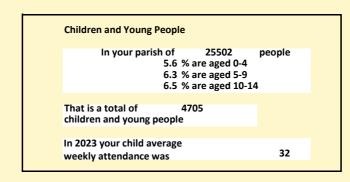

### Religion of those in your parish

In 2021

Your parish population in 2021 was

47.3% said they are Christian. That is

12066 people. In your parish your average weekly attendance is

25502

139