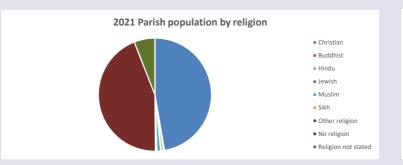

### Religion of those in your parish

In 2021

Your parish population in 2021 was

47.3% said they are Christian. That is

12066 people. In your parish your average weekly attendance is

25502

139