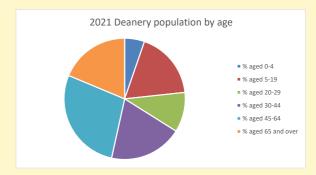

NB different age groups: 5-17 in 2011, 5-19 in 2021

Census data: taken from the 2011 and 2021 national Census and the 2018 population update. Deprivation statistics: IMD taken from the English Indices of Deprivation, published