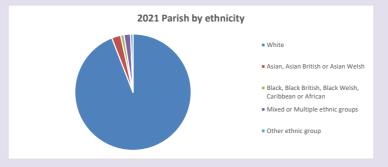

-map

Produced by Diocese of Oxford April 2024



NB different age groups: 5-17 in 2011, 5-19 in 2021

Census data: taken from the 2011 and 2021 national Census and the 2018 population update. Deprivation statistics: IMD taken from the English Indices of Deprivation, published

by the Ministry of Housing, Communities & Local Government, Sept 2019.

The above statistics have been mapped onto parish boundaries so are approximations.

For more information, see:

https://www.churchofengland.org/researchandstats

### Thatcham in the Deanery of NEWBURY

### Religion of those in your parish



In 2021





Your parish population in 2021 was

47.3% said they are Christian. That is

12066 people. In your parish your average weekly attendance is

25502

139

### Ethnicity of those in your parish







# Thoughts to ponder:

What has surprised you in these tables and charts?

Does your congregation(s) reflect the age and ethnic mix of your parish?

Where are those who have identified as Christians who do not attend your church(es)? Do you have other Christian denomination churches in your parish?

How might this influence your mission plans?

This dashboard contains figures as submitted by churches currently in the parish Attendance statistics: taken from annual Statistics for Mission returns.

Average weekly attendance: attendance at Sunday and midweek church services & fresh

expressions in October;