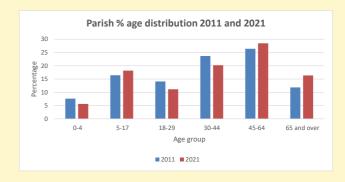

NB different age groups: 5-17 in 2011, 5-19 in 2021

Census data: taken from the 2011 and 2021 national Census and the 2018 population update. Deprivation statistics: IMD taken from the English Indices of Deprivation, published