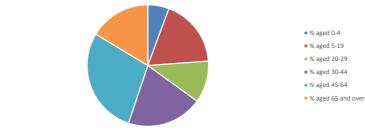

NB different age groups: 5-17 in 2011, 5-19 in 2021

Census data: taken from the 2011 and 2021 national Census and the 2018 population update. Deprivation statistics: IMD taken from the English Indices of Deprivation, published