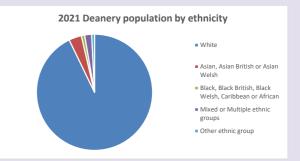

ap

Produced by Diocese of Oxford April 2024



NB different age groups: 5-17 in 2011, 5-19 in 2021

Census data: taken from the 2011 and 2021 national Census and the 2018 population update. Deprivation statistics: IMD taken from the English Indices of Deprivation, published

by the Ministry of Housing, Communities & Local Government, Sept 2019.

The above statistics have been mapped onto parish boundaries so are approximations.

For more information, see:

https://www.churchofengland.org/researchandstats

### Thatcham in the Deanery of NEWBURY

### Religion of those in your parish



In 2021





Your parish population in 2021 was

47.3% said they are Christian. That is

12066 people. In your parish your average weekly attendance is

25502

139

### Ethnicity of those in your parish







# Thoughts to ponder:

What has surprised you in these tables and charts?

Does your congregation(s) reflect the age and ethnic mix of your parish?

Where are those who have identified as Christians who do not attend your church(es)? Do you have other Christian denomination churches in your parish?

How might this influence your mission plans?

This dashboard contains figures as submitted by churches currently in the parish Attendance statistics: taken from annual Statistics for Mission returns.

Average weekly attendance: attendance at Sunday and midweek church services & fresh

expressions in October;