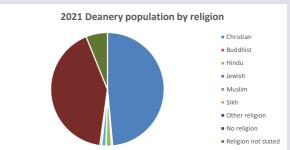

### Religion of those in your parish

In 2021

Your parish population in 2021 was

47.3% said they are Christian. That is

12066 people. In your parish your average weekly attendance is

25502

139