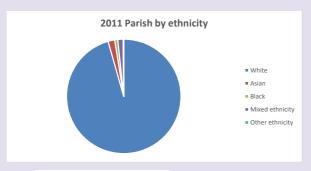

ty-map

Produced by Diocese of Oxford April 2024



NB different age groups: 5-17 in 2011, 5-19 in 2021

Census data: taken from the 2011 and 2021 national Census and the 2018 population update. Deprivation statistics: IMD taken from the English Indices of Deprivation, published

by the Ministry of Housing, Communities & Local Government, Sept 2019.

The above statistics have been mapped onto parish boundaries so are approximations.

For more information, see:

https://www.churchofengland.org/researchandstats

### Thatcham in the Deanery of NEWBURY

### Religion of those in your parish



In 2021





Your parish population in 2021 was

47.3% said they are Christian. That is

12066 people. In your parish your average weekly attendance is

25502

139

### Ethnicity of those in your parish







# Thoughts to ponder:

What has surprised you in these tables and charts?

Does your congregation(s) reflect the age and ethnic mix of your parish?

Where are those who have identified as Christians who do not attend your church(es)? Do you have other Christian denomination churches in your parish?

How might this influence your mission plans?

This dashboard contains figures as submitted by churches currently in the parish Attendance statistics: taken from annual Statistics for Mission returns.

Average weekly attendance: attendance at Sunday and midweek church services & fresh

expressions in October;