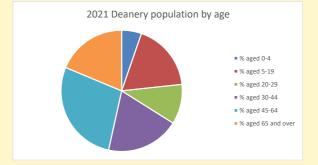

# Population of parish and deanery 2011, 2018 and 2021

Parish Deanery
2011 4,408 110456
2018 4,445 116327
2021 4470 117,603