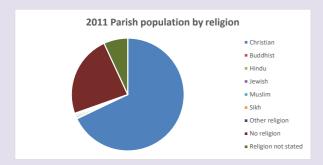

### Religion of those in your parish

Your parish population in 2021 was

In 2021 54.7% said they are Christian. That is 2445 people. In your parish your average weekly attendance is

4470

141