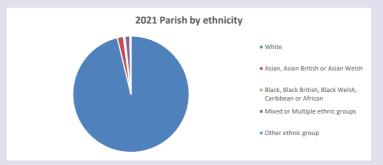

in 2021



Census data: taken from the 2011 and 2021 national Census and the 2018 population update.

Deprivation statistics: IMD taken from the English Indices of Deprivation, published

Deprivation statistics: IND taken from the English Indices of Deprivation, publish

by the Ministry of Housing, Communities & Local Government, Sept 2019.

The above statistics have been mapped onto parish boundaries so are approximations.

For more information, see:

https://www.churchofengland.org/researchandstats

#### Newbury: St George in the Deanery of NEWBURY

### Religion of those in your parish







Your parish population in 2021 was

In 2021 54.7% said they are Christian. That is 2445 people. In your parish your average weekly attendance is

4470

141

## Ethnicity of those in your parish







## Thoughts to ponder:

What has surprised you in these tables and charts?

Does your congregation(s) reflect the age and ethnic mix of your parish?

Where are those who have identified as Christians who do not attend your church(es)? Do you have other Christian denomination churches in your parish?

How might this influence your mission plans?

This dashboard contains figures as submitted by churches currently in the parish Attendance statistics: taken from annual Statistics for Mission returns.

Average weekly attendance: attendance at Sunday and midweek church services & fresh

expressions in October;