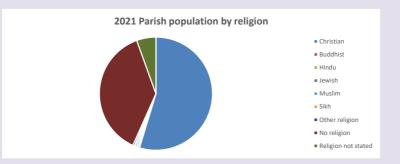

### Religion of those in your parish

Your parish population in 2021 was

In 2021 54.7% said they are Christian. That is 2445 people. In your parish your average weekly attendance is

4470

141