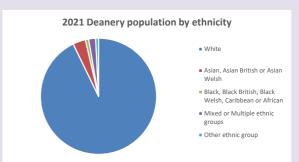

n 2021



Census data: taken from the 2011 and 2021 national Census and the 2018 population update.

Deprivation statistics: IMD taken from the English Indices of Deprivation, published

Deprivation statistics: IND taken from the English Indices of Deprivation, publish

by the Ministry of Housing, Communities & Local Government, Sept 2019.

The above statistics have been mapped onto parish boundaries so are approximations.

For more information, see:

https://www.churchofengland.org/researchandstats

#### Newbury: St George in the Deanery of NEWBURY

### Religion of those in your parish







Your parish population in 2021 was

In 2021 54.7% said they are Christian. That is 2445 people. In your parish your average weekly attendance is

4470

141

## Ethnicity of those in your parish







## Thoughts to ponder:

What has surprised you in these tables and charts?

Does your congregation(s) reflect the age and ethnic mix of your parish?

Where are those who have identified as Christians who do not attend your church(es)? Do you have other Christian denomination churches in your parish?

How might this influence your mission plans?

This dashboard contains figures as submitted by churches currently in the parish Attendance statistics: taken from annual Statistics for Mission returns.

Average weekly attendance: attendance at Sunday and midweek church services & fresh

expressions in October;