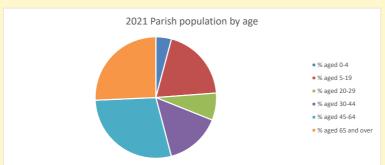

## Census Dashboard for the parish of Newbury: St George in the Deanery of NEWBURY

# Population of parish and deanery 2011, 2018 and 2021

Parish Deanery
2011 4,408 110456
2018 4,445 116327
2021 4470 117,603



## Parish population, Census and deprivation summary

Deprivation Rank 2021 11,869

(1=most deprived parish in the Church of England, 12,307=least deprived)







Parish code: 270435

Number of churches in parish (2022): I

For more detailed census & deprivation info: see http://arcg.is/1RaS4CS

https://www.churchofengland.org/researchandstats and http://www2.cuf.org.uk/poverty-england/poverty-map

Produced by Diocese of Oxford April 2024



NB different age groups: 5-17 in 2011, 5-19 in 2021



Census data: taken from the 2011 and 2021 national Census and the 2018 population update.

Deprivation statistics: IMD taken from the English Indices of Deprivation, published

Deprivation statistics: IND taken from the English Indices of Deprivation, publish

by the Ministry of Housing, Communities & Local Government, Sept 2019.

The above statistics have been mapped onto parish boundaries so are approximations.

For more information, see:

https://www.churchofengland.org/researchandstats

#### Newbury: St George in the Deanery of NEWBURY

### Religion of those in your parish







Your parish population in 2021 was

In 2021 54.7% said they are Christian. That is 2445 people. In your parish your average weekly attendance is

4470