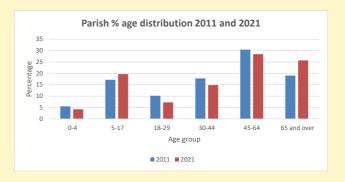

NB different age groups: 5-17 in 2011, 5-19 in 2021

Census data: taken from the 2011 and 2021 national Census and the 2018 population update.

Deprivation statistics: IMD taken from the English Indices of Deprivation, published