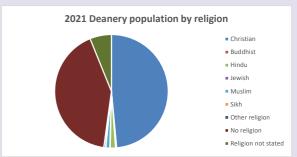

### Religion of those in your parish

Your parish population in 2021 was

In 2021 54.7% said they are Christian. That is 2445 people. In your parish your average weekly attendance is

4470

141