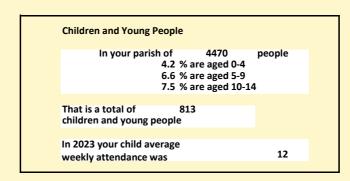

### Religion of those in your parish

Your parish population in 2021 was

In 2021 54.7% said they are Christian. That is 2445 people. In your parish your average weekly attendance is

4470

141