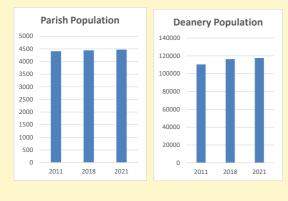

# Population of parish and deanery 2011, 2018 and 2021

Parish Deanery
2011 4,408 110456
2018 4,445 116327
2021 4470 117,603