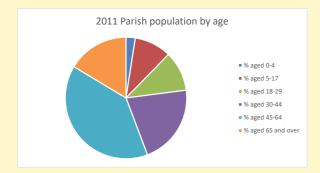

## Thoughts to ponder:

What has surprised you in these tables and charts?

Does your congregation(s) reflect the age and ethnic mix of your parish?

Where are those who have identified as Christians who do not attend your church(es)? Do you have other Christian denomination churches in your parish?