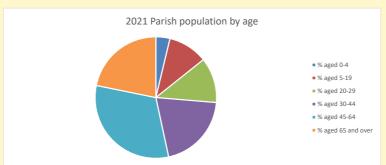

## Census Dashboard for the parish of West Woodhay in the Deanery of NEWBURY

# Population of parish and deanery 2011, 2018 and 2021

|      | Parish | Deanery |
|------|--------|---------|
| 2011 | 90     | 110456  |
| 2018 | 101    | 116327  |
| 2021 | 99     | 117,603 |



## Parish population, Census and deprivation summary

Deprivation Rank 2021 6,928

(1=most deprived parish in the Church of England, 12,307=least deprived)









Number of churches in parish (2022): I

For more detailed census & deprivation info: see http://arcg.is/1RaS4CS https://www.churchofengland.org/researchandstats

and http://www2.cuf.org.uk/poverty-england/poverty-map

Produced by Diocese of Oxford April 2024







Census data: taken from the 2011 and 2021 national Census and the 2018 population update.

Deprivation statistics: IMD taken from the English Indices of Deprivation, published by the Ministry of Housing, Communities & Local Government, Sept 2019.

The above statistics have been mapped onto parish boundaries so are approximations.

For more information, see:

https://www.churchofengland.org/researchandstats

#### West Woodhay in the Deanery of NEWBURY

### Religion of those in your parish



In 2021





Your parish population in 2021 was

53.4% said they are Christian. That is

53 people. In your parish your average weekly attendance is

99

## Ethnicity of those in your parish







## Thoughts to ponder:

What has surprised you in these tables and charts?

Does your congregation(s