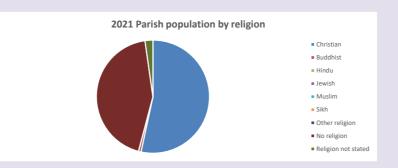

### Religion of those in your parish

In 2021

Your parish population in 2021 was

53.4% said they are Christian. That is

53 people. In your parish your average weekly attendance is

99