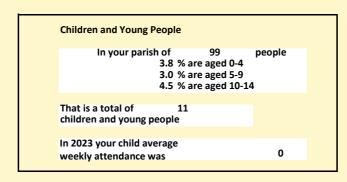

### Religion of those in your parish

In 2021

Your parish population in 2021 was

53.4% said they are Christian. That is

53 people. In your parish your average weekly attendance is

99