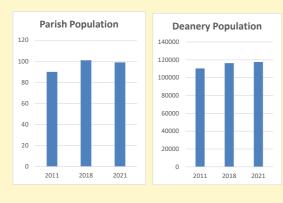

# Population of parish and deanery 2011, 2018 and 2021

|      | Parish | Deanery |
|------|--------|---------|
| 2011 | 90     | 110456  |
| 2018 | 101    | 116327  |
| 2021 | 99     | 117,603 |