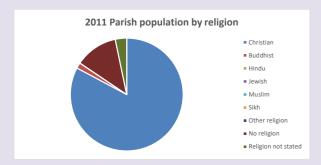

### Religion of those in your parish

In 2021

Your parish population in 2021 was

53.4% said they are Christian. That is

53 people. In your parish your average weekly attendance is

99