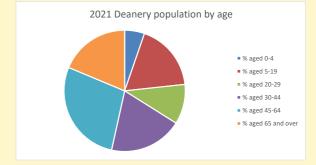

## Census Dashboard for the parish of West Woodhay in the Deanery of NEWBURY

# Population of parish and deanery 2011, 2018 and 2021

|      | Parish | Deanery |
|------|--------|---------|
| 2011 | 90     | 110456  |
| 2018 | 101    | 116327  |
| 2021 | 99     | 117,603 |



## Parish population, Census and deprivation summary

Deprivation Rank 2021 6,928

(1=most deprived parish in the Church of England, 12,307=least deprived)









Number of churches in parish (2022): I

For more detailed census & deprivation info: see http://arcg.is/1RaS4CS https://www.churchofengland.org/researchandstats

and http://www2.cuf.org.uk/poverty-england/poverty-map

Produced by Diocese of Oxford April 2024







Census data: taken from the 2011 and 2021 national Census and the 2018 population update.

Deprivation statistics: IMD taken from the English Indices of Deprivation, published by the Ministry of Housing, Communities & Local Government, Sept 2019.

The above statistics have been mapped onto parish boundaries so are approximations.

For more information, see:

https://www.churchofengland.org/researchandstats

#### West Woodhay in the Deanery of NEWBURY

### Religion of those in your parish



In 2021





Your parish population in 2021 was

53.4% said they are Christian. That is

53 people. In your parish your average weekly attendance is

99

## Ethnicity of those in your parish







## Thoughts to ponder:

What has surprised you in these tables and charts?

Does your congregation(s) re