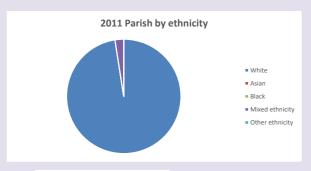

dstats

and http://www2.cuf.org.uk/poverty-england/poverty-map

Produced by Diocese of Oxford April 2024







Census data: taken from the 2011 and 2021 national Census and the 2018 population update.

Deprivation statistics: IMD taken from the English Indices of Deprivation, published by the Ministry of Housing, Communities & Local Government, Sept 2019.

The above statistics have been mapped onto parish boundaries so are approximations.

For more information, see:

https://www.churchofengland.org/researchandstats

#### West Woodhay in the Deanery of NEWBURY

### Religion of those in your parish



In 2021





Your parish population in 2021 was

53.4% said they are Christian. That is

53 people. In your parish your average weekly attendance is

99

## Ethnicity of those in your parish







## Thoughts to ponder:

What has surprised you in these tables and charts?

Does your congregation(s) reflect the age and ethnic mix of your parish?

Where are those who have identified as Christians who do not attend your church(es)? Do you have other Christian denomination churches in your parish?

How might this influence your mission plans?

This dashboard contains figures as submitted by churches currently in the parish Attendance statistics: taken from annual Statistics for Mission returns.

Average weekly attendance: attendance at Sunday and midweek church services & fresh

expressions in October;