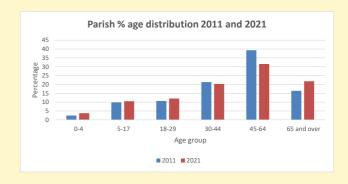

## Thoughts to ponder:

What has surprised you in these tables and charts?

Does your congregation(s) reflect the age and ethnic mix of your parish?

Where are those who have identified as Christians who do not attend your church(es)? Do you have other Christian denomination churches in your parish?