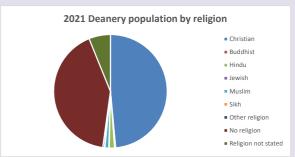

### Religion of those in your parish

In 2021

Your parish population in 2021 was

53.4% said they are Christian. That is

53 people. In your parish your average weekly attendance is

99