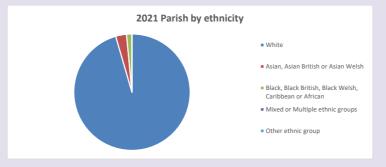

tats

and http://www2.cuf.org.uk/poverty-england/poverty-map

Produced by Diocese of Oxford April 2024







Census data: taken from the 2011 and 2021 national Census and the 2018 population update.

Deprivation statistics: IMD taken from the English Indices of Deprivation, published by the Ministry of Housing, Communities & Local Government, Sept 2019.

The above statistics have been mapped onto parish boundaries so are approximations.

For more information, see:

https://www.churchofengland.org/researchandstats

#### West Woodhay in the Deanery of NEWBURY

### Religion of those in your parish



In 2021





Your parish population in 2021 was

53.4% said they are Christian. That is

53 people. In your parish your average weekly attendance is

99

## Ethnicity of those in your parish







## Thoughts to ponder:

What has surprised you in these tables and charts?

Does your congregation(s) reflect the age and ethnic mix of your parish?

Where are those who have identified as Christians who do not attend your church(es)? Do you have other Christian denomination churches in your parish?

How might this influence your mission plans?

This dashboard contains figures as submitted by churches currently in the parish Attendance statistics: taken from annual Statistics for Mission returns.

Average weekly attendance: attendance at Sunday and midweek church services & fresh

expressions in October;