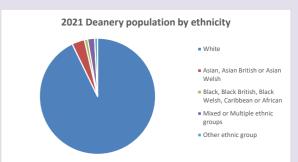

ts

and http://www2.cuf.org.uk/poverty-england/poverty-map

Produced by Diocese of Oxford April 2024







Census data: taken from the 2011 and 2021 national Census and the 2018 population update.

Deprivation statistics: IMD taken from the English Indices of Deprivation, published by the Ministry of Housing, Communities & Local Government, Sept 2019.

The above statistics have been mapped onto parish boundaries so are approximations.

For more information, see:

https://www.churchofengland.org/researchandstats

#### West Woodhay in the Deanery of NEWBURY

### Religion of those in your parish



In 2021





Your parish population in 2021 was

53.4% said they are Christian. That is

53 people. In your parish your average weekly attendance is

99

## Ethnicity of those in your parish







## Thoughts to ponder:

What has surprised you in these tables and charts?

Does your congregation(s) reflect the age and ethnic mix of your parish?

Where are those who have identified as Christians who do not attend your church(es)? Do you have other Christian denomination churches in your parish?

How might this influence your mission plans?

This dashboard contains figures as submitted by churches currently in the parish Attendance statistics: taken from annual Statistics for Mission returns.

Average weekly attendance: attendance at Sunday and midweek church services & fresh

expressions in October;