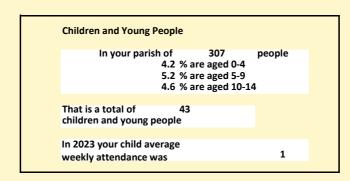

#### Religion of those in your parish

In 2021

Your parish population in 2021 was

51.9% said they are Christian. That is

159 people. In your parish your average weekly attendance is

307

9