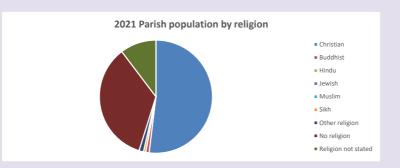

#### Religion of those in your parish

In 2021

Your parish population in 2021 was

51.9% said they are Christian. That is

159 people. In your parish your average weekly attendance is

307

9