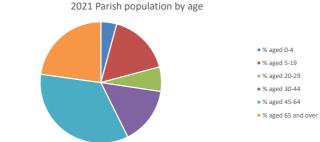

r

NB different age groups: 5-17 in 2011, 5-19 in 2021

Census data: taken from the 2011 and 2021 national Census and the 2018 population update.

Deprivation statistics: IMD taken from the English Indices of Deprivation, published