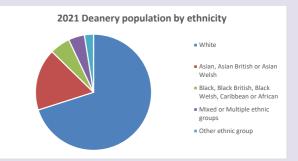

2.cuf.org.uk/poverty-england/poverty-map

Produced by Diocese of Oxford April 2024

r



NB different age groups: 5-17 in 2011, 5-19 in 2021



Census data: taken from the 2011 and 2021 national Census and the 2018 population update.

Deprivation statistics: IMD taken from the English Indices of Deprivation, published

by the Ministry of Housing, Communities & Local Government, Sept 2019.

The above statistics have been mapped onto parish boundaries so are approximations.

For more information, see:

https://www.churchofengland.org/researchandstats

#### Religion of those in your parish



In 2021





Your parish population in 2021 was

51.9% said they are Christian. That is

159 people. In your parish your average weekly attendance is

307

9

#### Ethnicity of those in your parish







## Thoughts to ponder:

What has surprised you in these tables and charts?

Does your congregation(s) reflect the age and ethnic mix of your parish?

Where are those who have identified as Christians who do not attend your church(es)? Do you have other Christian denomination churches in your parish?

How might this influence your mission plans?

This dashboard contains figures as submitted by churches currently in the parish Attendance statistics: taken from annual Statistics for Mission returns.

expressions in October;

Average weekly attendance: attendance at Sunday and midweek church services & fresh