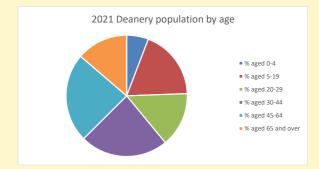

r

NB different age groups: 5-17 in 2011, 5-19 in 2021

Census data: taken from the 2011 and 2021 national Census and the 2018 population update.

Deprivation statistics: IMD taken from the English Indices of Deprivation, published