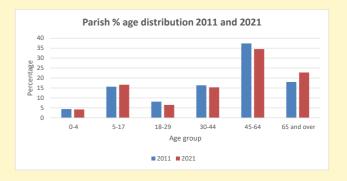

r

NB different age groups: 5-17 in 2011, 5-19 in 2021

Census data: taken from the 2011 and 2021 national Census and the 2018 population update.

Deprivation statistics: IMD taken from the English Indices of Deprivation, published