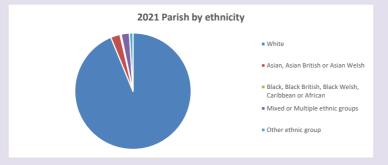

ww2.cuf.org.uk/poverty-england/poverty-map

Produced by Diocese of Oxford April 2024

r



NB different age groups: 5-17 in 2011, 5-19 in 2021



Census data: taken from the 2011 and 2021 national Census and the 2018 population update.

Deprivation statistics: IMD taken from the English Indices of Deprivation, published

by the Ministry of Housing, Communities & Local Government, Sept 2019.

The above statistics have been mapped onto parish boundaries so are approximations.

For more information, see:

https://www.churchofengland.org/researchandstats

#### Religion of those in your parish



In 2021





Your parish population in 2021 was

51.9% said they are Christian. That is

159 people. In your parish your average weekly attendance is

307

9

#### Ethnicity of those in your parish







## Thoughts to ponder:

What has surprised you in these tables and charts?

Does your congregation(s) reflect the age and ethnic mix of your parish?

Where are those who have identified as Christians who do not attend your church(es)? Do you have other Christian denomination churches in your parish?

How might this influence your mission plans?

This dashboard contains figures as submitted by churches currently in the parish Attendance statistics: taken from annual Statistics for Mission returns.

expressions in October;

Average weekly attendance: attendance at Sunday and midweek church services & fresh