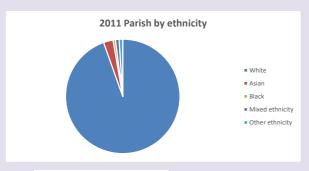

/www2.cuf.org.uk/poverty-england/poverty-map

Produced by Diocese of Oxford April 2024

r



NB different age groups: 5-17 in 2011, 5-19 in 2021



Census data: taken from the 2011 and 2021 national Census and the 2018 population update.

Deprivation statistics: IMD taken from the English Indices of Deprivation, published

by the Ministry of Housing, Communities & Local Government, Sept 2019.

The above statistics have been mapped onto parish boundaries so are approximations.

For more information, see:

https://www.churchofengland.org/researchandstats

#### Religion of those in your parish



In 2021





Your parish population in 2021 was

51.9% said they are Christian. That is

159 people. In your parish your average weekly attendance is

307

9

#### Ethnicity of those in your parish







## Thoughts to ponder:

What has surprised you in these tables and charts?

Does your congregation(s) reflect the age and ethnic mix of your parish?

Where are those who have identified as Christians who do not attend your church(es)? Do you have other Christian denomination churches in your parish?

How might this influence your mission plans?

This dashboard contains figures as submitted by churches currently in the parish Attendance statistics: taken from annual Statistics for Mission returns.

expressions in October;

Average weekly attendance: attendance at Sunday and midweek church services & fresh