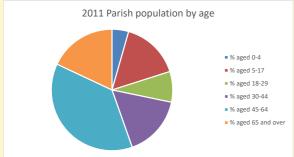

r

NB different age groups: 5-17 in 2011, 5-19 in 2021

Census data: taken from the 2011 and 2021 national Census and the 2018 population update.

Deprivation statistics: IMD taken from the English Indices of Deprivation, published