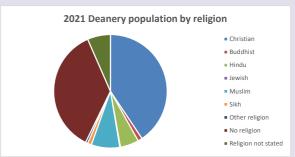

### Religion of those in your parish

In 2021

Your parish population in 2021 was

45.8% said they are Christian. That is

2146 people. In your parish your average weekly attendance is

4685

60