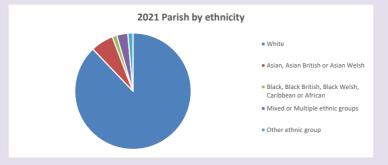

/www2.cuf.org.uk/poverty-england/poverty-map

Produced by Diocese of Oxford April 2024





Census data: taken from the 2011 and 2021 national Census and the 2018 population update.

Deprivation statistics: IMD taken from the English Indices of Deprivation, published

by the Ministry of Housing, Communities & Local Government, Sept 2019.

The above statistics have been mapped onto parish boundaries so are approximations.

For more information, see:

https://www.churchofengland.org/researchandstats

#### Caversham: St Andrew in the Deanery of READING

### Religion of those in your parish



In 2021





Your parish population in 2021 was

45.8% said they are Christian. That is

2146 people. In your parish your average weekly attendance is

4685

60

### Ethnicity of those in your parish







# Thoughts to ponder:

What has surprised you in these tables and charts?

Does your congregation(s) reflect the age and ethnic mix of your parish?

Where are those who have identified as Christians who do not attend your church(es)? Do you have other Christian denomination churches in your parish?

How might this influence your mission plans?

This dashboard contains figures as submitted by churches currently in the parish Attendance statistics: taken from annual Statistics for Mission returns.

Average weekly attendance: attendance at Sunday and midweek church services & fresh expressions in October: