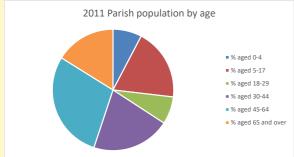

# Thoughts to ponder:

What has surprised you in these tables and charts?

Does your congregation(s) reflect the age and ethnic mix of your parish?

Where are those who have identified as Christians who do not attend your church(es)? Do you have other Christian denomination churches in your parish?