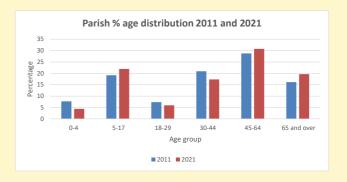

# Thoughts to ponder:

What has surprised you in these tables and charts?

Does your congregation(s) reflect the age and ethnic mix of your parish?

Where are those who have identified as Christians who do not attend your church(es)? Do you have other Christian denomination churches in your parish?