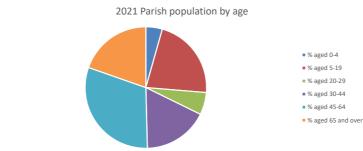

#### Caversham: St Andrew in the Deanery of READING

### Religion of those in your parish

In 2021

Your parish population in 2021 was

45.8% said they are Christian. That is

2146 people. In your parish your average weekly attendance is

4685

60