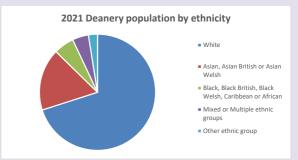

ww2.cuf.org.uk/poverty-england/poverty-map

Produced by Diocese of Oxford April 2024





Census data: taken from the 2011 and 2021 national Census and the 2018 population update.

Deprivation statistics: IMD taken from the English Indices of Deprivation, published

by the Ministry of Housing, Communities & Local Government, Sept 2019.

The above statistics have been mapped onto parish boundaries so are approximations.

For more information, see:

https://www.churchofengland.org/researchandstats

#### Caversham: St Andrew in the Deanery of READING

### Religion of those in your parish



In 2021





Your parish population in 2021 was

45.8% said they are Christian. That is

2146 people. In your parish your average weekly attendance is

4685

60

### Ethnicity of those in your parish







# Thoughts to ponder:

What has surprised you in these tables and charts?

Does your congregation(s) reflect the age and ethnic mix of your parish?

Where are those who have identified as Christians who do not attend your church(es)? Do you have other Christian denomination churches in your parish?

How might this influence your mission plans?

This dashboard contains figures as submitted by churches currently in the parish Attendance statistics: taken from annual Statistics for Mission returns.

Average weekly attendance: attendance at Sunday and midweek church services & fresh expressions in October: