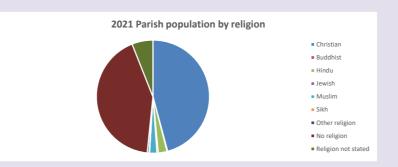

#### Caversham: St Andrew in the Deanery of READING

### Religion of those in your parish

In 2021

Your parish population in 2021 was

45.8% said they are Christian. That is

2146 people. In your parish your average weekly attendance is

4685

60