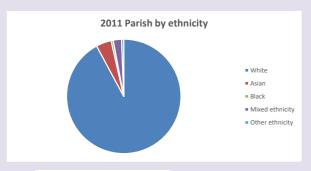

://www2.cuf.org.uk/poverty-england/poverty-map

Produced by Diocese of Oxford April 2024





Census data: taken from the 2011 and 2021 national Census and the 2018 population update.

Deprivation statistics: IMD taken from the English Indices of Deprivation, published

by the Ministry of Housing, Communities & Local Government, Sept 2019.

The above statistics have been mapped onto parish boundaries so are approximations.

For more information, see:

https://www.churchofengland.org/researchandstats

#### Caversham: St Andrew in the Deanery of READING

### Religion of those in your parish



In 2021





Your parish population in 2021 was

45.8% said they are Christian. That is

2146 people. In your parish your average weekly attendance is

4685

60

### Ethnicity of those in your parish







# Thoughts to ponder:

What has surprised you in these tables and charts?

Does your congregation(s) reflect the age and ethnic mix of your parish?

Where are those who have identified as Christians who do not attend your church(es)? Do you have other Christian denomination churches in your parish?

How might this influence your mission plans?

This dashboard contains figures as submitted by churches currently in the parish Attendance statistics: taken from annual Statistics for Mission returns.

Average weekly attendance: attendance at Sunday and midweek church services & fresh expressions in October: