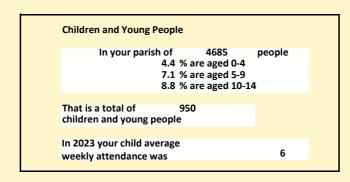

### Religion of those in your parish

In 2021

Your parish population in 2021 was

45.8% said they are Christian. That is

2146 people. In your parish your average weekly attendance is

4685

60