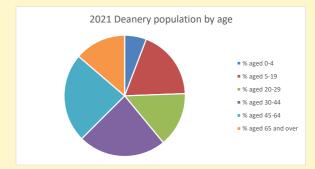

NB different age groups: 5-17 in 2011, 5-19 in 2021

Census data: taken from the 2011 and 2021 national Census and the 2018 population update. Deprivation statistics: IMD taken from the English Indices of Deprivation, published