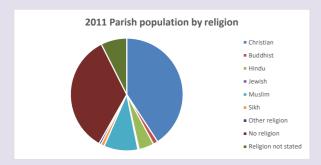

### Religion of those in your parish

In 2021

Your parish population in 2021 was

31.8% said they are Christian. That is

2932 people. In your parish your average weekly attendance is

9234

67