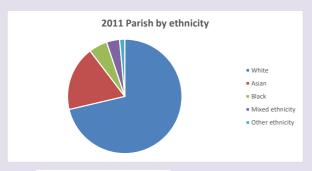

Produced by Diocese of Oxford April 2024



NB different age groups: 5-17 in 2011, 5-19 in 2021



Census data: taken from the 2011 and 2021 national Census and the 2018 population update. Deprivation statistics: IMD taken from the English Indices of Deprivation, published

by the Ministry of Housing, Communities & Local Government, Sept 2019.

The above statistics have been mapped onto parish boundaries so are approximations.

For more information, see:

https://www.churchofengland.org/researchandstats

#### Reading: St Luke in the Deanery of READING

### Religion of those in your parish



In 2021





Your parish population in 2021 was

31.8% said they are Christian. That is

2932 people. In your parish your average weekly attendance is

9234

67

## Ethnicity of those in your parish







## Thoughts to ponder:

What has surprised you in these tables and charts?

Does your congregation(s) reflect the age and ethnic mix of your parish?

Where are those who have identified as Christians who do not attend your church(es)? Do you have other Christian denomination churches in your parish?

How might this influence your mission plans?

This dashboard contains figures as submitted by churches currently in the parish Attendance statistics: taken from annual Statistics for Mission returns.

Average weekly attendance: attendance at Sunday and midweek church services & fresh

expressions in October;