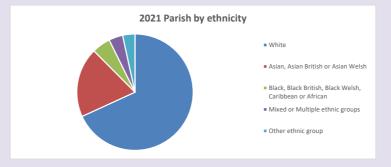

roduced by Diocese of Oxford April 2024



NB different age groups: 5-17 in 2011, 5-19 in 2021



Census data: taken from the 2011 and 2021 national Census and the 2018 population update. Deprivation statistics: IMD taken from the English Indices of Deprivation, published

by the Ministry of Housing, Communities & Local Government, Sept 2019.

The above statistics have been mapped onto parish boundaries so are approximations.

For more information, see:

https://www.churchofengland.org/researchandstats

#### Reading: St Luke in the Deanery of READING

### Religion of those in your parish



In 2021





Your parish population in 2021 was

31.8% said they are Christian. That is

2932 people. In your parish your average weekly attendance is

9234

67

## Ethnicity of those in your parish







## Thoughts to ponder:

What has surprised you in these tables and charts?

Does your congregation(s) reflect the age and ethnic mix of your parish?

Where are those who have identified as Christians who do not attend your church(es)? Do you have other Christian denomination churches in your parish?

How might this influence your mission plans?

This dashboard contains figures as submitted by churches currently in the parish Attendance statistics: taken from annual Statistics for Mission returns.

Average weekly attendance: attendance at Sunday and midweek church services & fresh

expressions in October;