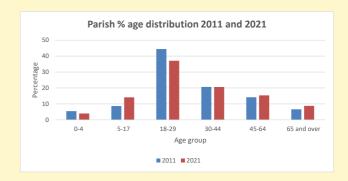

NB different age groups: 5-17 in 2011, 5-19 in 2021

Census data: taken from the 2011 and 2021 national Census and the 2018 population update. Deprivation statistics: IMD taken from the English Indices of Deprivation, published