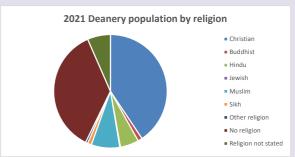

### Religion of those in your parish

In 2021

Your parish population in 2021 was

31.8% said they are Christian. That is

2932 people. In your parish your average weekly attendance is

9234

67