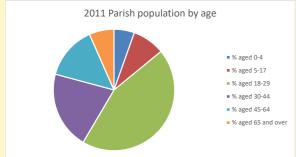

NB different age groups: 5-17 in 2011, 5-19 in 2021

Census data: taken from the 2011 and 2021 national Census and the 2018 population update. Deprivation statistics: IMD taken from the English Indices of Deprivation, published