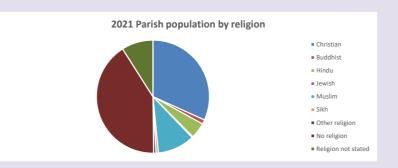

### Religion of those in your parish

In 2021

Your parish population in 2021 was

31.8% said they are Christian. That is

2932 people. In your parish your average weekly attendance is

9234

67