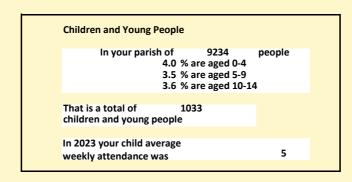

# Population of parish and deanery 2011, 2018 and 2021

Parish Deanery 2011 8,486 110456 2018 8,281 116327 2021 9234 117,603

### Religion of those in your parish

In 2021

Your parish population in 2021 was

31.8% said they are Christian. That is

2932 people. In your parish your average weekly attendance is

9234

67