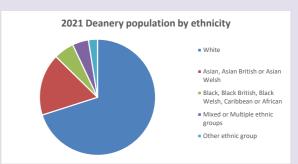

duced by Diocese of Oxford April 2024



NB different age groups: 5-17 in 2011, 5-19 in 2021



Census data: taken from the 2011 and 2021 national Census and the 2018 population update. Deprivation statistics: IMD taken from the English Indices of Deprivation, published

by the Ministry of Housing, Communities & Local Government, Sept 2019.

The above statistics have been mapped onto parish boundaries so are approximations.

For more information, see:

https://www.churchofengland.org/researchandstats

#### Reading: St Luke in the Deanery of READING

### Religion of those in your parish



In 2021





Your parish population in 2021 was

31.8% said they are Christian. That is

2932 people. In your parish your average weekly attendance is

9234

67

## Ethnicity of those in your parish







## Thoughts to ponder:

What has surprised you in these tables and charts?

Does your congregation(s) reflect the age and ethnic mix of your parish?

Where are those who have identified as Christians who do not attend your church(es)? Do you have other Christian denomination churches in your parish?

How might this influence your mission plans?

This dashboard contains figures as submitted by churches currently in the parish Attendance statistics: taken from annual Statistics for Mission returns.

Average weekly attendance: attendance at Sunday and midweek church services & fresh

expressions in October;