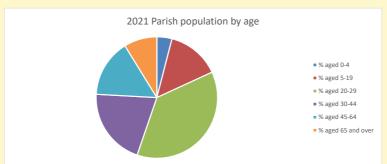

NB different age groups: 5-17 in 2011, 5-19 in 2021

Census data: taken from the 2011 and 2021 national Census and the 2018 population update. Deprivation statistics: IMD taken from the English Indices of Deprivation, published