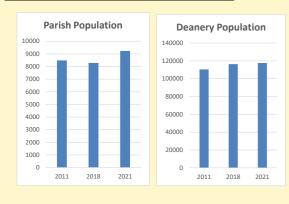

# Population of parish and deanery 2011, 2018 and 2021

Parish Deanery 2011 8,486 110456 2018 8,281 116327 2021 9234 117,603