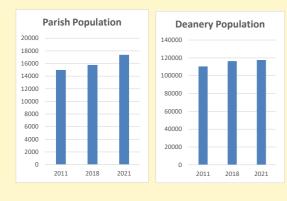

# Population of parish and deanery 2011, 2018 and 2021

Parish Deanery
2011 14,973 110456
2018 15,771 116327
2021 17380 117,603