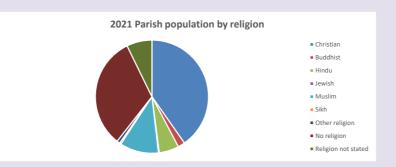

### Religion of those in your parish

In 2021

Your parish population in 2021 was

40.3% said they are Christian. That is

6998 people. In your parish your average weekly attendance is

17380

99