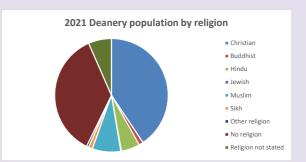

### Religion of those in your parish

In 2021

Your parish population in 2021 was

40.3% said they are Christian. That is

6998 people. In your parish your average weekly attendance is

17380

99