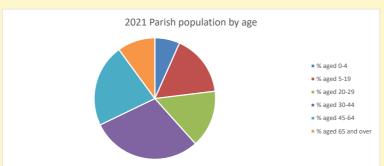

# Population of parish and deanery 2011, 2018 and 2021

Parish Deanery
2011 14,973 110456
2018 15,771 116327
2021 17380 117,603

NB different age groups: 5-17 in 2011, 5-19 in 2021

Census data: taken from the 2011 and 2021 national Census and the 2018 population update.

Deprivation statistics: IMD taken from the English Indices of Deprivation, published