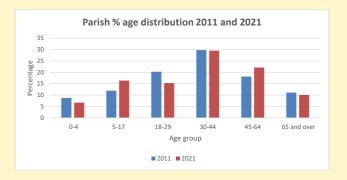

NB different age groups: 5-17 in 2011, 5-19 in 2021

Census data: taken from the 2011 and 2021 national Census and the 2018 population update.

Deprivation statistics: IMD taken from the English Indices of Deprivation, published