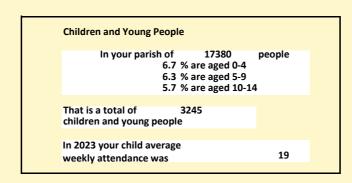

### Religion of those in your parish

In 2021

Your parish population in 2021 was

40.3% said they are Christian. That is

6998 people. In your parish your average weekly attendance is

17380

99