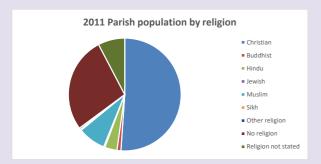

### Religion of those in your parish

In 2021

Your parish population in 2021 was

40.3% said they are Christian. That is

6998 people. In your parish your average weekly attendance is

17380

99