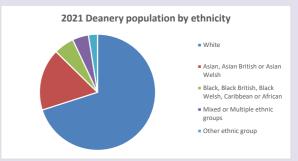

e of Oxford April 2024



NB different age groups: 5-17 in 2011, 5-19 in 2021



Census data: taken from the 2011 and 2021 national Census and the 2018 population update.

Deprivation statistics: IMD taken from the English Indices of Deprivation, published

by the Ministry of Housing, Communities & Local Government, Sept 2019.

The above statistics have been mapped onto parish boundaries so are approximations.

For more information, see:

https://www.churchofengland.org/researchandstats

#### St Mark & All Saints, Reading in the Deanery of READING

### Religion of those in your parish



In 2021





Your parish population in 2021 was

40.3% said they are Christian. That is

6998 people. In your parish your average weekly attendance is

17380

99

## Ethnicity of those in your parish







## Thoughts to ponder:

What has surprised you in these tables and charts?

Does your congregation(s) reflect the age and ethnic mix of your parish?

Where are those who have identified as Christians who do not attend your church(es)? Do you have other Christian denomination churches in your parish?

How might this influence your mission plans?

This dashboard contains figures as submitted by churches currently in the parish Attendance statistics: taken from annual Statistics for Mission returns.

Average weekly attendance: attendance at Sunday and midweek church services & fresh

expressions in October;

Page 2