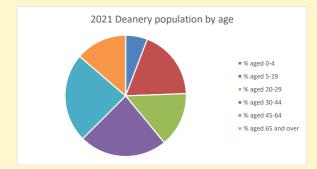

# Population of parish and deanery 2011, 2018 and 2021

Parish Deanery
2011 14,973 110456
2018 15,771 116327
2021 17380 117,603

NB different age groups: 5-17 in 2011, 5-19 in 2021

Census data: taken from the 2011 and 2021 national Census and the 2018 population update.

Deprivation statistics: IMD taken from the English Indices of Deprivation, published