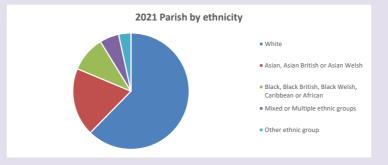

ese of Oxford April 2024



NB different age groups: 5-17 in 2011, 5-19 in 2021



Census data: taken from the 2011 and 2021 national Census and the 2018 population update.

Deprivation statistics: IMD taken from the English Indices of Deprivation, published

by the Ministry of Housing, Communities & Local Government, Sept 2019.

The above statistics have been mapped onto parish boundaries so are approximations.

For more information, see:

https://www.churchofengland.org/researchandstats

#### St Mark & All Saints, Reading in the Deanery of READING

### Religion of those in your parish



In 2021





Your parish population in 2021 was

40.3% said they are Christian. That is

6998 people. In your parish your average weekly attendance is

17380

99

## Ethnicity of those in your parish







## Thoughts to ponder:

What has surprised you in these tables and charts?

Does your congregation(s) reflect the age and ethnic mix of your parish?

Where are those who have identified as Christians who do not attend your church(es)? Do you have other Christian denomination churches in your parish?

How might this influence your mission plans?

This dashboard contains figures as submitted by churches currently in the parish Attendance statistics: taken from annual Statistics for Mission returns.

Average weekly attendance: attendance at Sunday and midweek church services & fresh

expressions in October;

Page 2