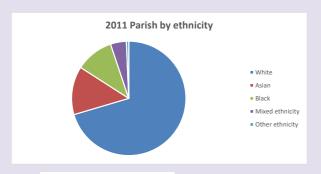

ocese of Oxford April 2024



NB different age groups: 5-17 in 2011, 5-19 in 2021



Census data: taken from the 2011 and 2021 national Census and the 2018 population update.

Deprivation statistics: IMD taken from the English Indices of Deprivation, published

by the Ministry of Housing, Communities & Local Government, Sept 2019.

The above statistics have been mapped onto parish boundaries so are approximations.

For more information, see:

https://www.churchofengland.org/researchandstats

#### St Mark & All Saints, Reading in the Deanery of READING

### Religion of those in your parish



In 2021





Your parish population in 2021 was

40.3% said they are Christian. That is

6998 people. In your parish your average weekly attendance is

17380

99

## Ethnicity of those in your parish







## Thoughts to ponder:

What has surprised you in these tables and charts?

Does your congregation(s) reflect the age and ethnic mix of your parish?

Where are those who have identified as Christians who do not attend your church(es)? Do you have other Christian denomination churches in your parish?

How might this influence your mission plans?

This dashboard contains figures as submitted by churches currently in the parish Attendance statistics: taken from annual Statistics for Mission returns.

Average weekly attendance: attendance at Sunday and midweek church services & fresh

expressions in October;

Page 2