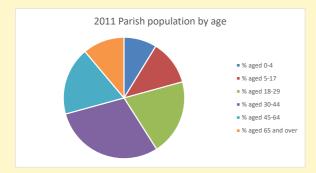

## Census Dashboard for the parish of St Mark & All Saints, Reading in the Deanery of READING

# Population of parish and deanery 2011, 2018 and 2021

Parish Deanery
2011 14,973 110456
2018 15,771 116327
2021 17380 117,603



## Parish population, Census and deprivation summary

Deprivation Rank 2021 3,208

(1=most deprived parish in the Church of England, 12,307=least deprived)







Parish code: 270461

Number of churches in parish (2022): 2

For more detailed census & deprivation info: see http://arcg.is/1RaS4CS

https://www.churchofengland.org/researchandstats and http://www2.cuf.org.uk/poverty-england/poverty-map

Produced by Diocese of Oxford April 2024



NB different age groups: 5-17 in 2011, 5-19 in 2021



Census data: taken from the 2011 and 2021 national Census and the 2018 population update.

Deprivation statistics: IMD taken from the English Indices of Deprivation, published

by the Ministry of Housing, Communities & Local Government, Sept 2019.

The above statistics have been mapped onto parish boundaries so are approximations.

For more information, see:

https://www.churchofengland.org/researchandstats

#### St Mark & All Saints, Reading in the Deaner