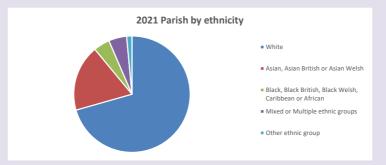

### Ethnicity of those in your parish

# Thoughts to ponder:

What has surprised you in these tables and charts?

Does your congregation(s) reflect the age and ethnic mix of your parish?

Where are those who have identified as Christians who do not attend your church(es)? Do you have other Christian denomination churches in your parish?