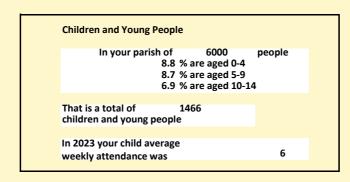

## Census Dashboard for the parish of Shinfield in the Deanery of READING

## Population of parish and deanery 2011, 2018 and 2021

Parish Deanery 2011 3,444 110456 2018 4,181 116327 2021 6000 117,603