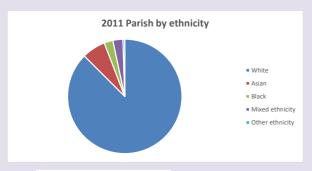

### Ethnicity of those in your parish

# Thoughts to ponder:

What has surprised you in these tables and charts?

Does your congregation(s) reflect the age and ethnic mix of your parish?

Where are those who have identified as Christians who do not attend your church(es)? Do you have other Christian denomination churches in your parish?