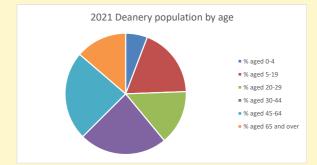

NB different age groups: 5-17 in 2011, 5-19 in 2021

Census data: taken from the 2011 and 2021 national Census and the 2018 population update. Deprivation statistics: IMD taken from the English Indices of Deprivation, published