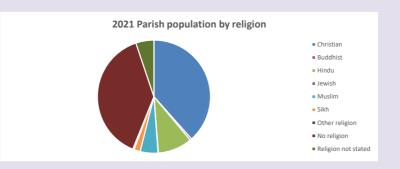

#### Religion of those in your parish

In 2021

Your parish population in 2021 was

38.4% said they are Christian. That is

2306 people. In your parish your average weekly attendance is

6000

69