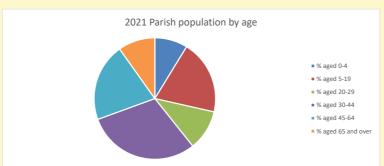

NB different age groups: 5-17 in 2011, 5-19 in 2021

Census data: taken from the 2011 and 2021 national Census and the 2018 population update. Deprivation statistics: IMD taken from the English Indices of Deprivation, published