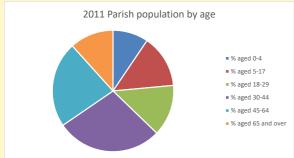

NB different age groups: 5-17 in 2011, 5-19 in 2021

Census data: taken from the 2011 and 2021 national Census and the 2018 population update. Deprivation statistics: IMD taken from the English Indices of Deprivation, published