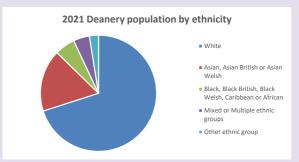

### Ethnicity of those in your parish

# Thoughts to ponder:

What has surprised you in these tables and charts?

Does your congregation(s) reflect the age and ethnic mix of your parish?

Where are those who have identified as Christians who do not attend your church(es)? Do you have other Christian denomination churches in your parish?