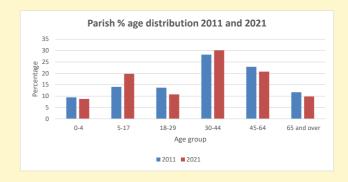

NB different age groups: 5-17 in 2011, 5-19 in 2021

Census data: taken from the 2011 and 2021 national Census and the 2018 population update. Deprivation statistics: IMD taken from the English Indices of Deprivation, published